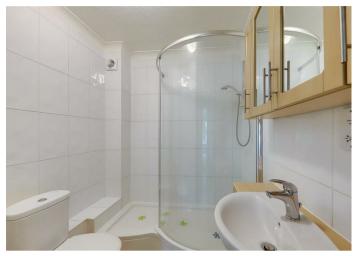

#### **Shower Room**

White suite shower room with a wooden vanity unit and matching cabinet, a heated towel rail, and an electric shower.