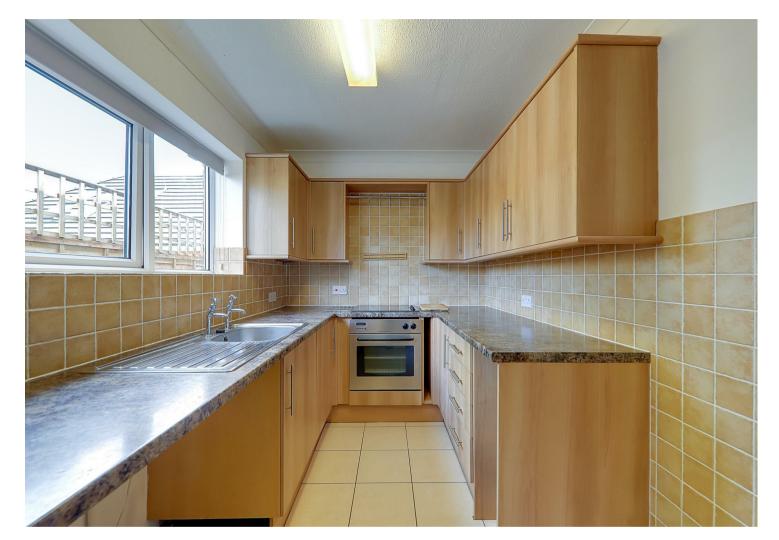

# Kitchen

The good-sized kitchen boasts tiled flooring, an integrated electric oven and hob, space for a freestanding fridge freezer, and under-counter

space for a washing machine. There is plenty of storage throughout, with matching wall and base units.