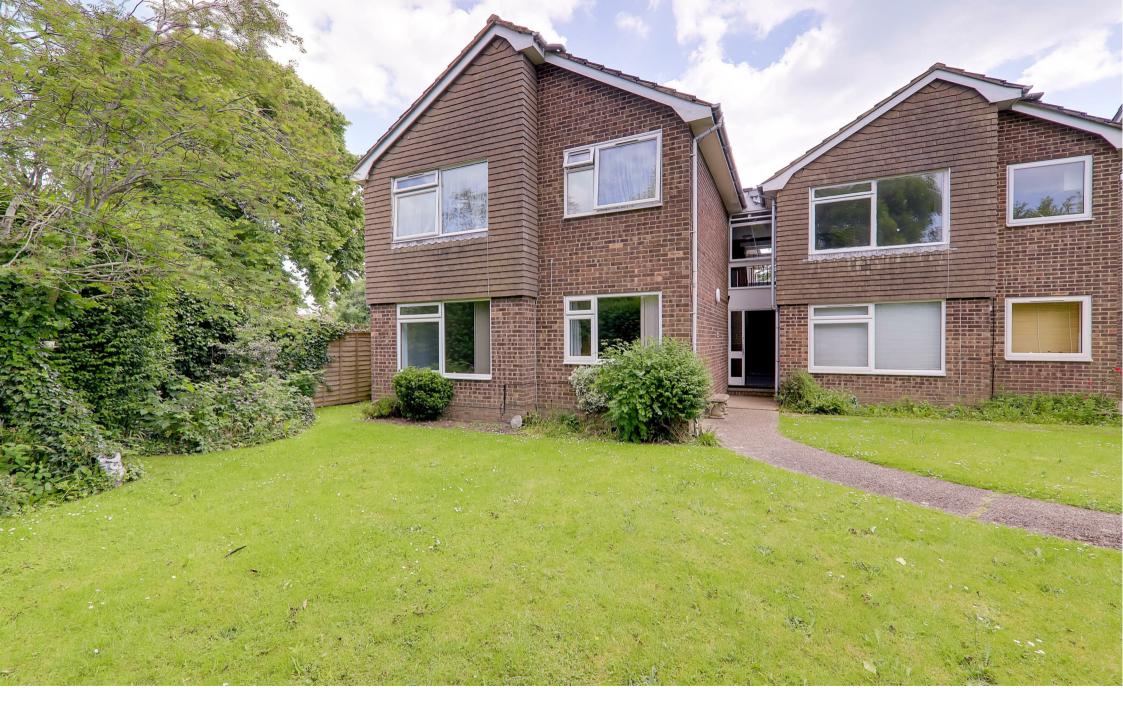

Crabtree Lane, Lancing, BN15 9NG £950 Per Calendar Month

This delightful one-bedroom ground floor flat is located on Crabtree Lane. The bedroom features built-in wardrobes, fitted carpet and neutral décor. The spacious lounge also has neutral décor, complemented by a feature wallpapered wall and fitted carpet. The flat includes a well-appointed white suite shower room with a wooden vanity unit and matching cabinet, a heated towel rail, and an electric shower. The good-sized kitchen boasts tiled flooring, an integrated electric oven and hob, space for a freestanding fridge freezer, and under-counter space for a washing machine. There is plenty of storage throughout, with matching wall and base units. Situated in a desirable location, this flat is close to local amenities, with nearby bus routes and the train station just a 12-minute walk away. Council Tax Band: A. EPC Rating: E.

### Communal Grounds

Well maintained communal gardens. Residents parking.

Whilst every attempt has been made to ensure the accuracy of the floorplan contained here, measurements of doors, windows, moons and any other items are approximate and no responsibility is taken for any error, omission or mis-statement. This plan is for illustrative purposes only and should be used as such by any prospective purchaser. The services, systems and appliances shown have not been retailed and no guarantee.