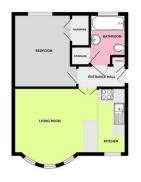

## **COMMUNAL ENTRACE HALL**

**FIRST FLOOR** 

**ENTRANCE HALL** 

**OPEN PLAN LIVING ROOM/ KITCHEN** 7.87m x 4.52m into bay (25'10 x 14'10 into bay)

**DOUBLE BEDROOM** 12'4 x 12'3 into wardrobe