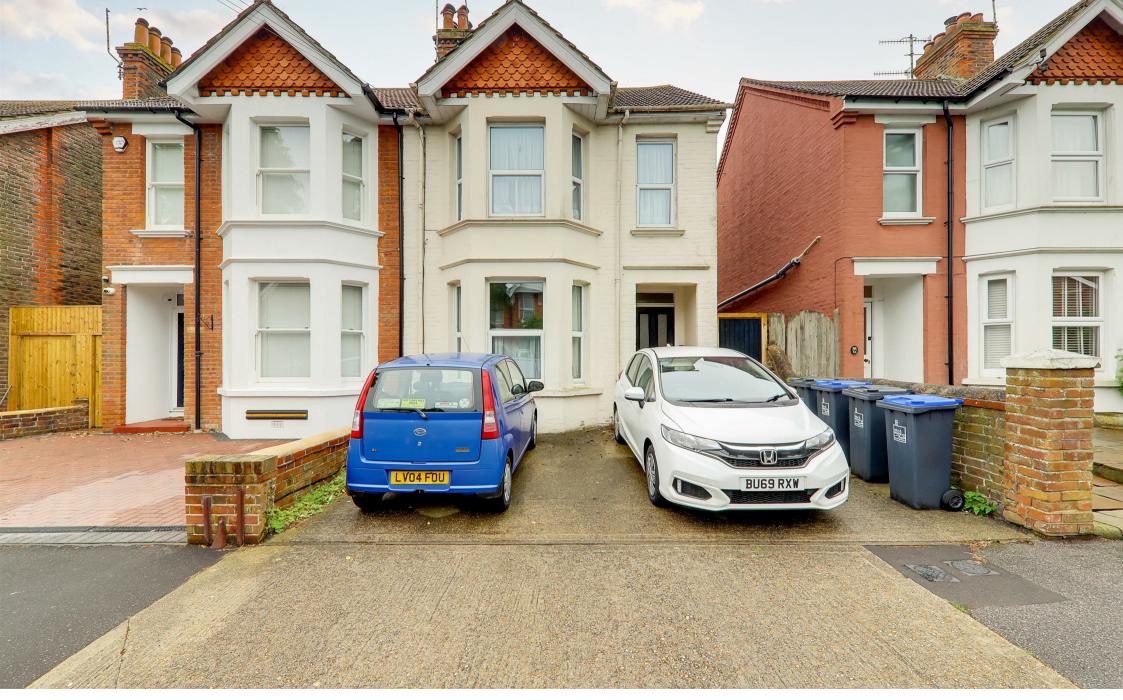

18a Kingsland Road, Worthing, BN14 9EB Guide Price £225,000

A ground floor one bedroom flat with a private garden in popular Broadwater. The accommodation includes as follows; Communal entrance, Lounge, Inner hall, kitchen/breakfast room, utility room, double bedroom and bathroom/WC. The property benefits from gas heating and has a private southerly aspect rear garden The property will have a brand new lease.

- Ground Floor Flat
- Broadwater Location
- South Facing Rear Garden
- One bedroom
- Kitchen/Breakfast Room
- Utility room
- Off Road Parking
- New Lease