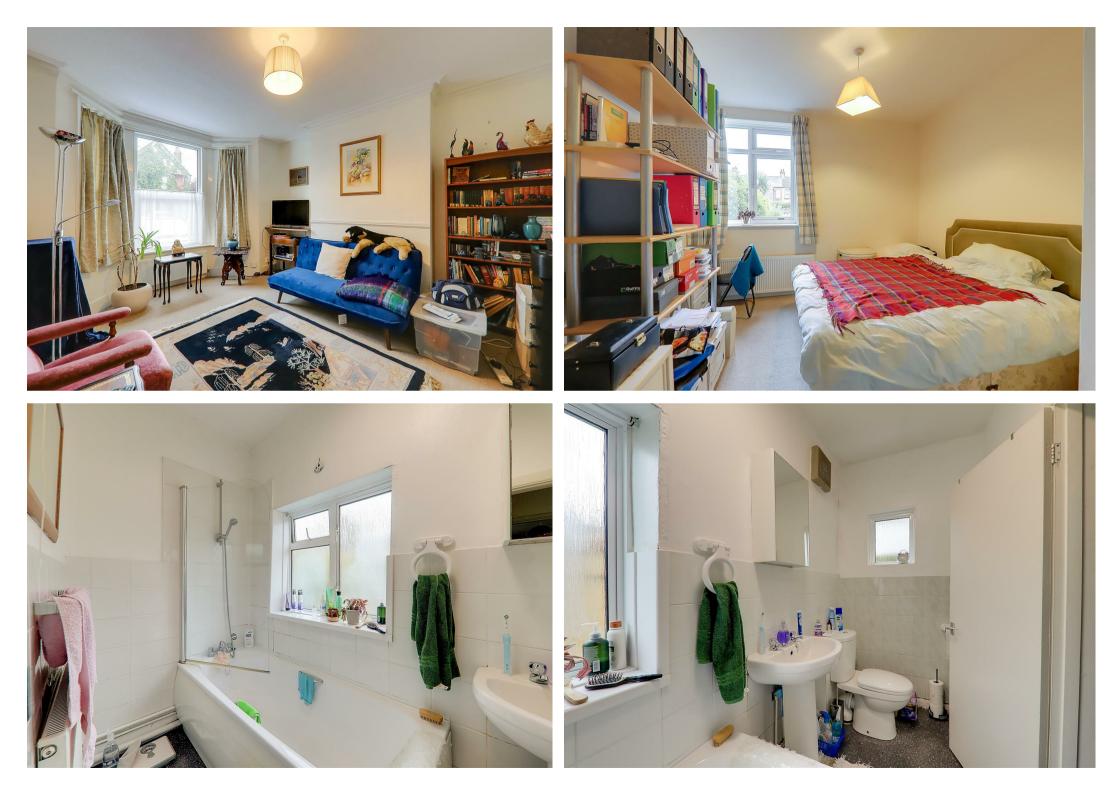

#### Lounge

4.27m x 3.81m (14'0 x 12'6) Double radiator, coved ceiling, double glazed bay window to front, part glazed door to:

Inner Hall Radiator, door to:

#### Bedroom

3.81m x 3.05m (12'6 x 10'0) Radiator, double glazed window.

## Bathroom/WC

Comprising bath with shower attachment, pedestal wash hand basin, low level flush WC, radiator, double glazed window to front, part tiled walls.