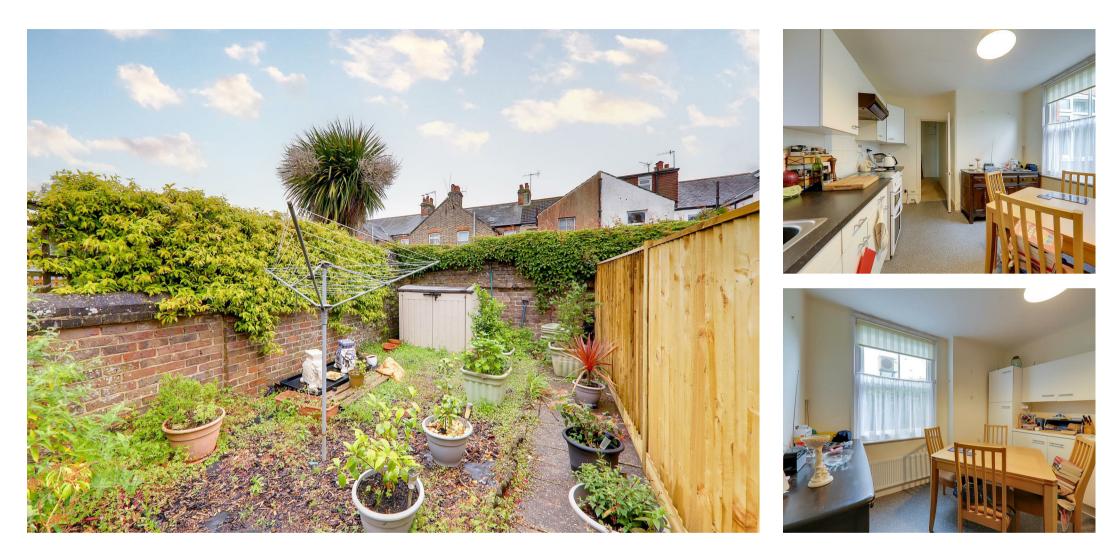

# Kitchen/Breakfast Room.

3.91m x 3.35m (12'10 x 11'0) Range of worktop surfaces with cupboards and drawers under incorporating a single drainer sink unit, matching wall cupboards, space used for cooker, radiator, sash window, space used for table and chairs.

# **Utility Room**

3.35m x 1.60m (11'0 x 5'3) Double glazed window and door to rear garden, sink with space used for washing machine and fridge freezer, cupboard housing gas fired boiler, radiator, door to:

## **Rear Garden**

Of popular SOUTHERLY aspect and enclosed by fencing.

Parking

Off road Parking at the front

These particulars are believed to be correct, but their accuracy is not guaranteed. They do not form part of any contract. The services at this property, ie gas, electricity, plumbing, heating, sanitary and drainage and any other appliances included within these details have not been tested and therefore we are unable to confirm their condition or working order.