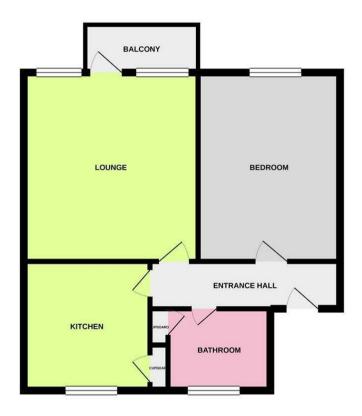

### Lease/Maintenance

Ground rent - £15.00 PA Service charge - £550 per 1/2 year Building insurance included in service charge 127 years remaining on lease

White very attempt has been made to ensure the accuracy of the floopian contained here, measurements of doors, windows, cores and any other items are approximate and no responsibility is taken for any error, ornsistion or mis-statement. This plan is for illustrative purposes only and should be used as such by any prospective purchases. The services, systems and appliances shown have not been tested and no guarantee as to the reportably or efficiency can be given.