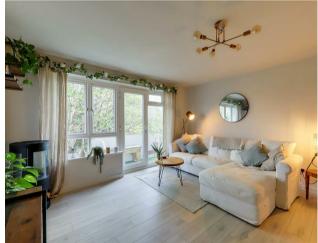

### Lounge/Dining Room

4.45m x 4.06m (14'7" x 13'4")

Newly decorated and new flooring. Wall mounted heater. Double glazed window and door leading to;