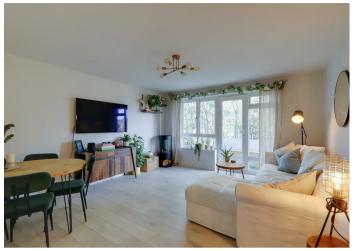

### Lounge/Dining Room

4.45m x 4.06m (14'7" x 13'4")

Newly decorated and new flooring. Wall mounted heater. Double glazed window and door leading to;

# **Balcony**

East facing balcony with bespoke seating.

## Kitchen

3.00m x 2.69m (9'10" x 8'10") Modern re-fitted kitchen comprising; single drainer sink unit with mixer taps and fitted dishwasher below. Areas of marble effect work surface with additional cupboards and drawers below. Matching wall mounted units. Integrated under counter fridge and freezer. Integrated washing machine. Integrated oven and four ring electric hob with extractor over. Larder cupboard. Double glazed window.