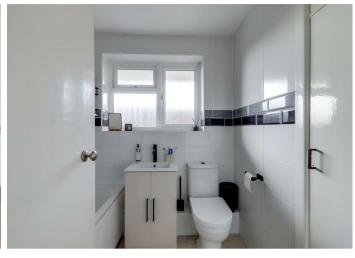

### Bathroom/W.C

Fitted white suite comprising; panelled bath with electric shower. Wall mounted wash hand basin with mixer taps and storage below. Close coupled W.C. Storage cupboard housing water tank. New flooring with under floor heating. Obscured double glazed window. Tiled walls.