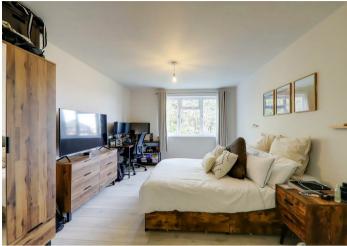

#### Double Bedroom

4.39m x 3.30m (14'5" x 10'10") Double glazed window. Wall mounted heater.