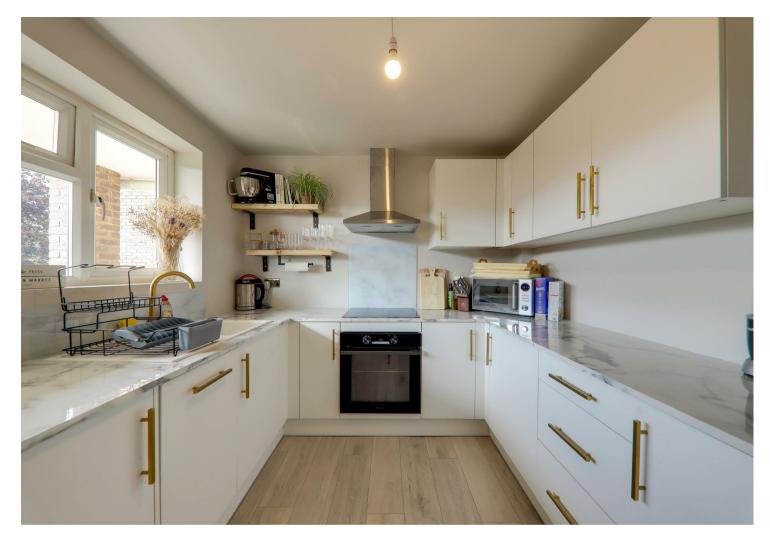

## Kitchen

3.00m x 2.69m (9'10" x 8'10") Modern re-fitted kitchen comprising; single drainer sink unit with mixer taps and fitted dishwasher below. Areas of marble effect work surface with additional cupboards and drawers below. Matching wall mounted units. Integrated under counter fridge and freezer. Integrated washing machine. Integrated oven and four ring electric hob with extractor over. Larder cupboard. Double glazed window.