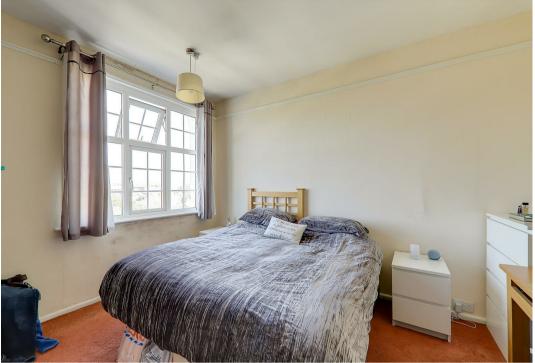

# **Double Bedroom**

3.99m x 3.45m (13'1 x 11'4)

North aspect double glazed window offering views across parts of Worthing and to the Downs beyond. Picture rail. Built in storage cupboard.