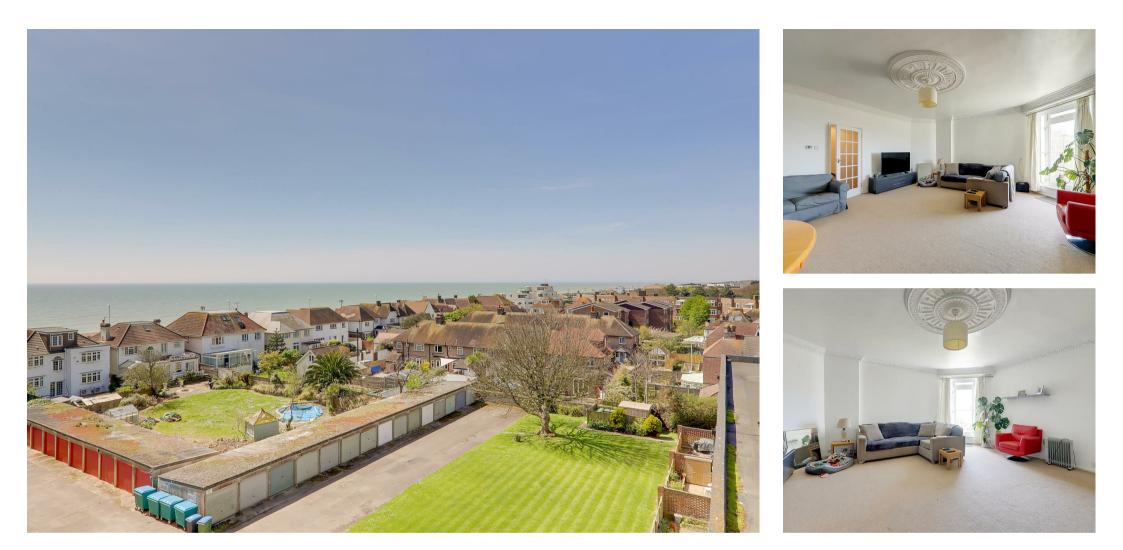

# Lounge/Dining Room

6.17m x 5.54m (20'3 x 18'2) South/West aspect via a double glazed door and windows offering views across Worthing promenade the the sea. Cornice ceiling with ceiling rose. NB: Please note access from this

- One Double Bedroom
- Views of Worthing Seafront
- Lounge/Dining Room
- Fitted Kitchen
- Passenger Lift
- Views Also Of The Downs
- Security Entryphone