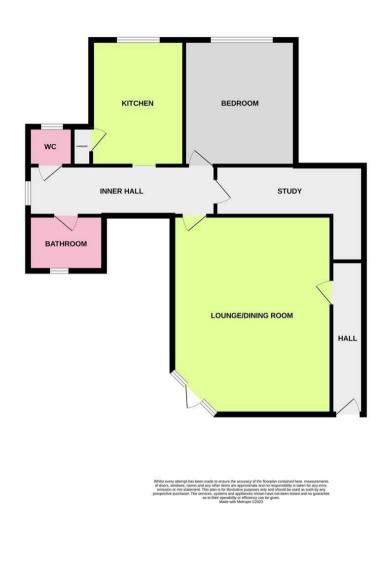

## **Reception Hall**

4.90m x 1.07m (16'1 x 3'6) Picture rail. Coved and textured ceiling. Door to lounge/dining room.

# Lounge/Dining Room

6.17m x 5.54m (20'3 x 18'2) South/West aspect via a double glazed door and windows offering views across Worthing promenade the the sea. Cornice ceiling with ceiling rose. NB: Please note access from this

## Inner Hall

5.49m x 1.60m (18'0 x 5'3) West aspect double glazed window. Meter cupboard. Fire escape door. Doors to kitchen, bedroom, study, bathroom and separate w.c.

# **Kitchen**

4.01m x 2.87m (13'2 x 9'5)

North aspect double glazed window offering views across parts of Worthing and to the Downs beyond. Suite comprising of a single drainer sink unit having mixer tap and storage cupboard below. Roll top work surfaces offering additional cupboards and drawers under. Matching shelved wall units. Space for appliances. Tile effect flooring. Two built in pantry's. Levelled ceiling with striplight.

# **Double Bedroom**

3.99m x 3.45m (13'1 x 11'4)

North aspect double glazed window offering views across parts of Worthing and to the Downs beyond. Picture rail. Built in storage cupboard.

#### Study/Office

4.39m max 1.60m (14'5 max 5'3) L' shaped room.

## Bathroom

Fitted suite comprising of a panelled bath having mixer taps with shower attachment. Pedestal wash hand basin. Part tiled walls. Levelled ceiling with spotlights. Double glazed window.

## Separate W.C

1.35m x 1.12m (4'5 x 3'8) Push button w.c. Double glazed window.