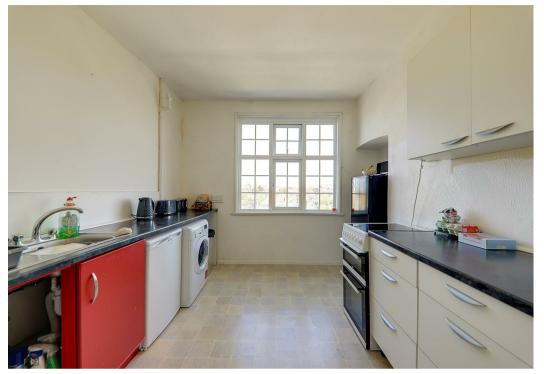

# **Kitchen**

4.01m x 2.87m (13'2 x 9'5)

North aspect double glazed window offering views across parts of Worthing and to the Downs beyond. Suite comprising of a single drainer sink unit having mixer tap and storage cupboard below. Roll top work surfaces offering additional cupboards and drawers under. Matching shelved wall units. Space for appliances. Tile effect flooring. Two built in pantry's. Levelled ceiling with striplight.