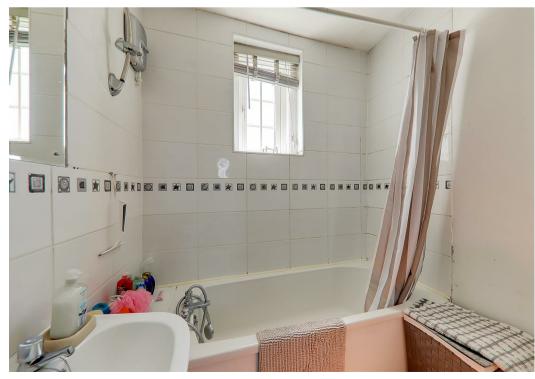

## Bathroom

Fitted suite comprising of a panelled bath having mixer taps with shower attachment. Pedestal wash hand basin. Part tiled walls. Levelled ceiling with spotlights. Double glazed window.

## Separate W.C

1.35m x 1.12m (4'5 x 3'8) Push button w.c. Double glazed window.