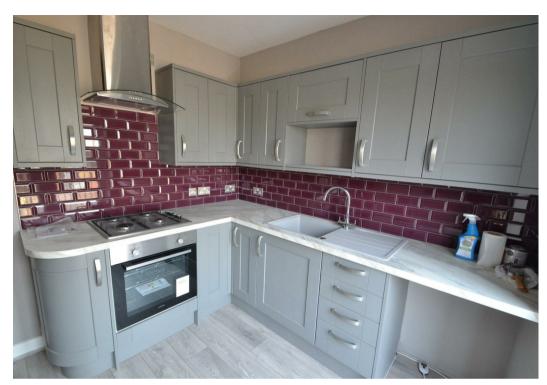

137a South Farm Road, Worthing, BN14 7AX £995 Per Calendar Month

Stunning one bedroom property to let, a short distance from Worthing Station and above local shops in South Farm Road. Ideal for commuting. Front and rear access. Stairs leading up to a good-sized landing. Stylish grey laminate effect vinyl throughout the flat. Large lounge at the front of the property with decorative wood fireplace. The front has been completely insulated as well as good sound-proofing across the whole floor area. Large double bedroom. Modern bathroom with double thermostatic shower. Combined toilet and basin vanity unit. Heated towel rail. Superb kitchen to match the light grey décor throughout the flat. Matching range of wall and base units in grey. Aubergine metro tiling, integrated gas hob and electric oven. Space for washing machine and fridge/freezer. Gas central heating. Own parking space! Sorry no pets. EPC C. Council Tax A. Available early mid - end May. Photos taken prior to current tenants.