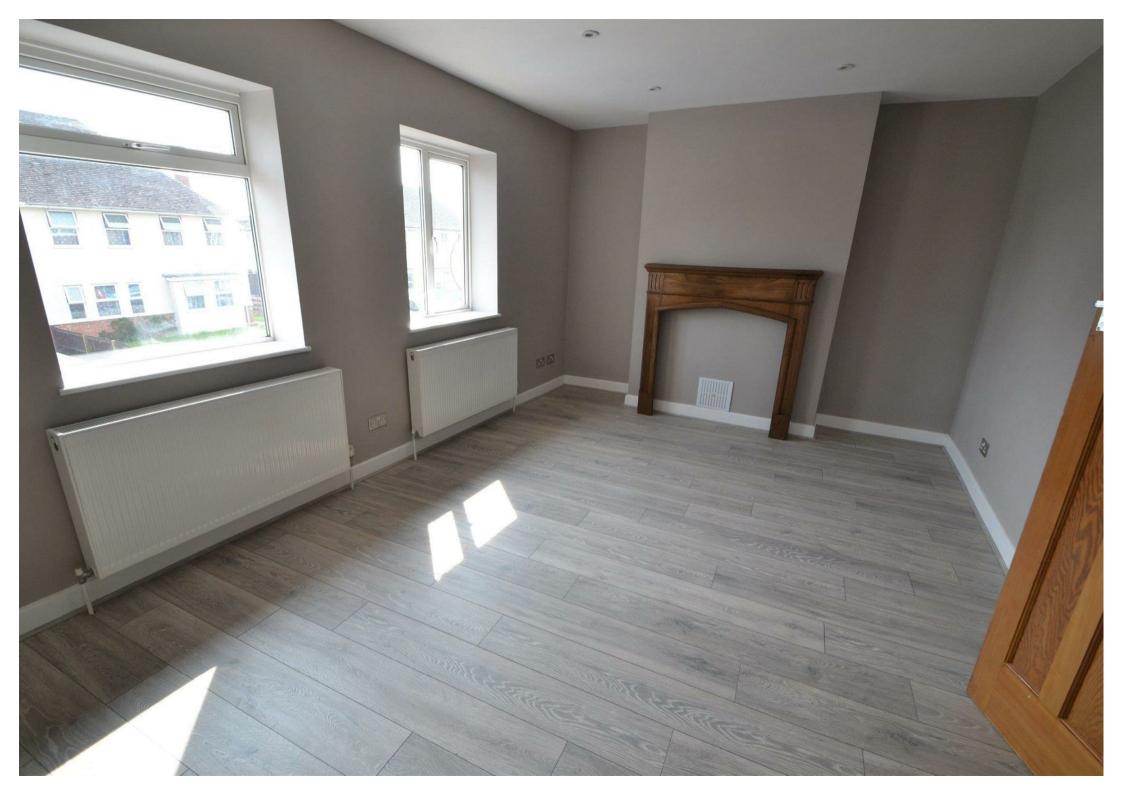

137a South Farm Road, Worthing, BN14 7AX £995 Per Calendar Month

Stunning one bedroom property to let, a short distance from Worthing Station and above local shops in South Farm Road. Ideal for commuting. Front and rear access. Stairs leading up to a good-sized landing. Stylish grey laminate effect vinyl throughout the flat. Large lounge at the front of the property with decorative wood fireplace. The front has been completely insulated as well as good sound-proofing across the whole floor area. Large double bedroom. Modern bathroom with double thermostatic shower. Combined toilet and basin vanity unit. Heated towel rail. Superb kitchen to match the light grey décor throughout the flat. Matching range of wall and base units in grey. Aubergine metro tiling, integrated gas hob and electric oven. Space for washing machine and fridge/freezer. Gas central heating. Own parking space! Sorry no pets. EPC C. Council Tax A. Available early mid - end May. Photos taken prior to current tenants.