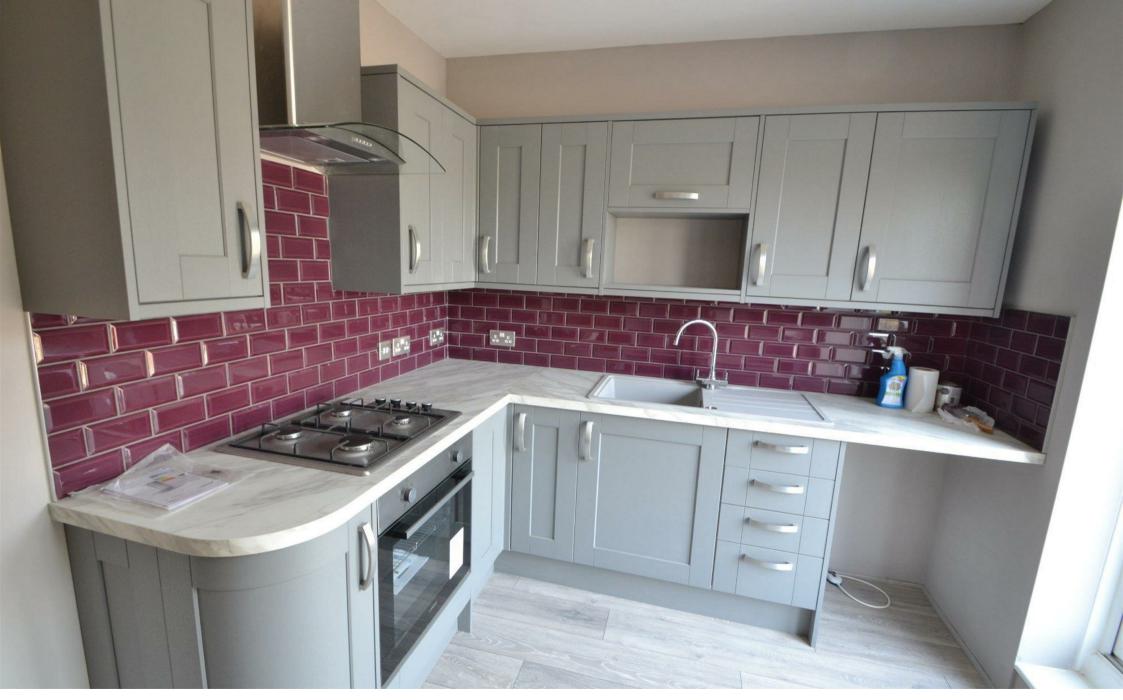

137a South Farm Road, Worthing, BN14 7AX £995 Per Calendar Month

Stunning one bedroom property to let, a short distance from Worthing Station and above local shops in South Farm Road. Ideal for commuting. Front and rear access. Stairs leading up to a good-sized landing. Stylish grey laminate effect vinyl throughout the flat. Large lounge at the front of the property with decorative wood fireplace. The front has been completely insulated as well as good sound-proofing across the whole floor area. Large double bedroom. Modern bathroom with double thermostatic shower. Combined toilet and basin vanity unit. Heated towel rail. Superb kitchen to match the light grey décor throughout the flat. Matching range of wall and base units in grey. Aubergine metro tiling, integrated gas hob and electric oven. Space for washing machine and fridge/freezer. Gas central heating. Own parking space! Sorry no pets. EPC C. Council Tax A. Available early mid - end May. Photos taken prior to current tenants.