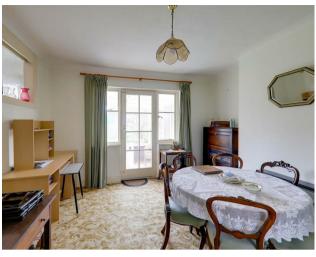

### **Dining Room**

3.86m x 3.66m (12'8 x 12'0)

Radiator, coved ceiling, windows with door between to: