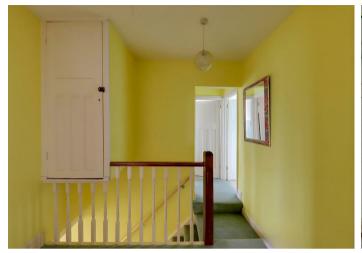

### **Entrance**

Part stain glass front door and windows to:

### **Entrance Hall**

Staircase to first floor with under stairs cupboard, doors to: