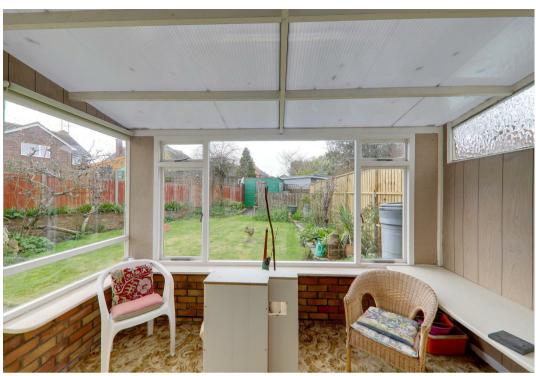

### Conservatory

3.58m x 2.01m (11'9 x 6'7)

Mostly glazed with door to and overlooking the rear garden.