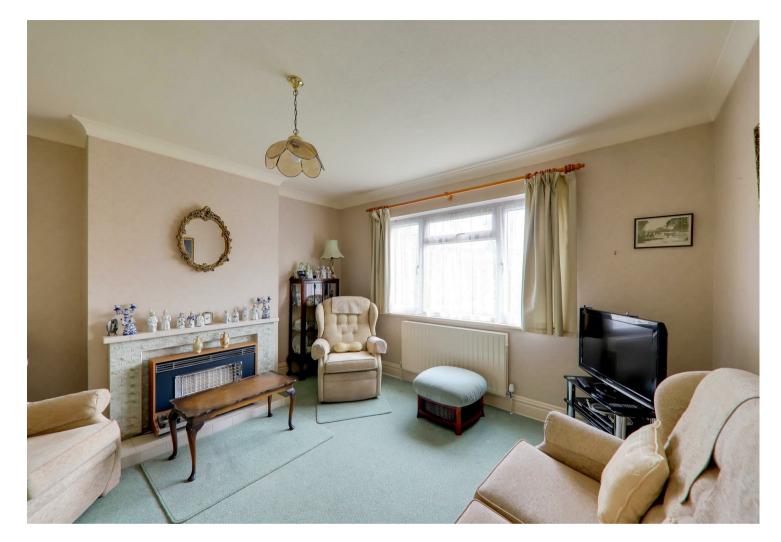

#### Lounge

3.99m x 3.96m (13'1 x 13'0)

Double glazed window, radiator, coved ceiling, fireplace with fitted gas fire, double doors to: