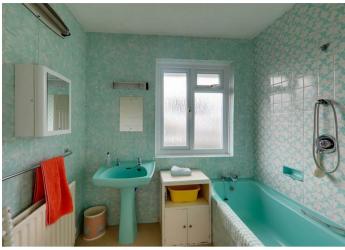

# Bathroom

Fully tiled with suite comprising panelled bath with shower

over, pedestal wash hand basin, radiator, airing cupboard housing tank and gas boiler.