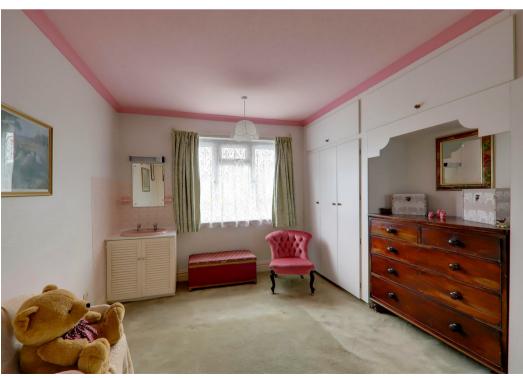

# Bedroom 2

3.89m x 3.35m (12'9 x 11'0)

Double glazed window to rear, wash hand basin with cupboards under, range of fitted wardrobes and cupboards above..