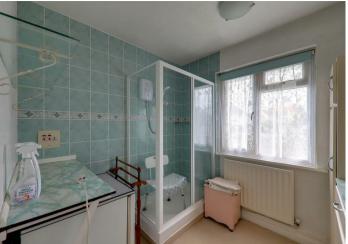

### **Shower Room**

Part tiled with double glazed window, radiator, step in shower cubicle.

# Separate WC

Low level flush WC, part tiled walls, double glazed window.