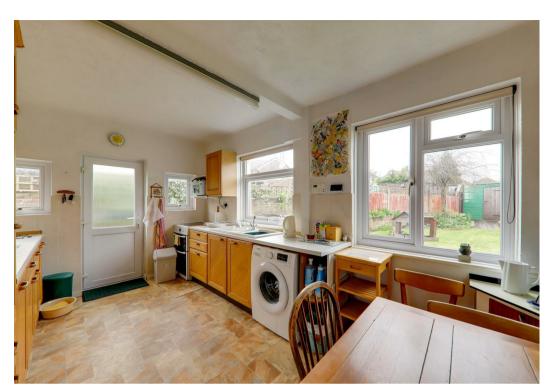

# Kitchen/Diner

4.67m x 2.79m (15'4 x 9'2)

Range of worktop surfaces with cupboards and drawers under incorporating a one and a half bowl sink unit, space used for washing machine, cooker and fridge freezer, range

of matching wall cupboards and part tiled walls, radiator, space used for table and chairs, double glazed windows to rear and door to side.