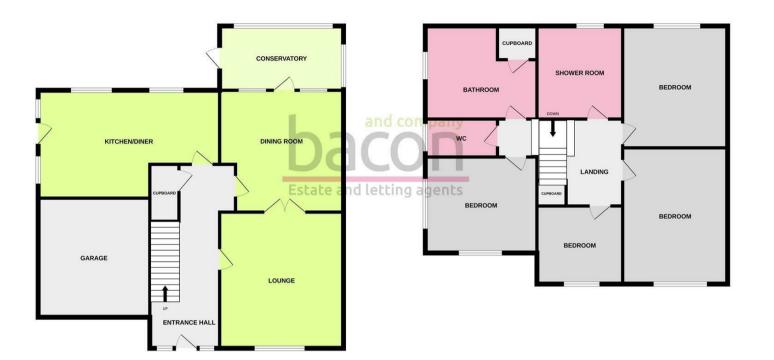

29 Charmandean Road, Worthing, BN14 9LX Guide Price £525,000

A four bedroom semi detached family house in popular Broadwater. This property is offered with vacant possession and with accommodation including as follows: entrance hall, lounge, dining room, ground floor cloakroom, kitchen/diner, conservatory, four first floor bedrooms, family bathroom, shower room and separate WC. Externally there are private gardens, integral garage and off road parking. Viewing is highly recommended.

### **Entrance**

Part stain glass front door and windows to:

### **Entrance Hall**

Staircase to first floor with under stairs cupboard, doors to:

### Ground Floor WC

Low level Flush WC.

#### Lounge

3.99m x 3.96m (13'1 x 13'0)

Double glazed window, radiator, coved ceiling, fireplace with fitted gas fire, double doors to:

### **Dining Room**

3.86m x 3.66m (12'8 x 12'0)

Radiator, coved ceiling, windows with door between to:

### Conservatory

3.58m x 2.01m (11'9 x 6'7)

Mostly glazed with door to and overlooking the rear garden.

# Kitchen/Diner

4.67m x 2.79m (15'4 x 9'2)

Range of worktop surfaces with cupboards and drawers under incorporating a one and a half bowl sink unit, space used for washing machine, cooker and fridge freezer, range

of matching wall cupboards and part tiled walls, radiator, space used for table and chairs, double glazed windows to rear and door to side.

# First Floor Landing

Access to loft space, over stairs cupboard, doors to:

#### Bedroom 1

3.91m x 3.66m (12'10 x 12'0)

Double glazed window to front, radiator, single wardrobe.

# Bedroom 2

3.89m x 3.35m (12'9 x 11'0)

Double glazed window to rear, wash hand basin with cupboards under, range of fitted wardrobes and cupboards above..

### Bedroom 3

3.96m x 2.39m (13'0 x 7'10)

Radiator, double glazed window to front and side.

### Bedroom 4

2.82m x 2.24m (9'3 x 7'4)

Double glazed window to front, radiator.

# Bathroom

Fully tiled with suite comprising panelled bath with shower

over, pedestal wash hand basin, radiator, airing cupboard housing tank and gas boiler.

### **Shower Room**

Part tiled with double glazed window, radiator, step in shower cubicle.

# Separate WC

Low level flush WC, part tiled walls, double glazed window.

### Integral Garage

4.57m x 2.41m (15'0 x 7'11)

Power and light, double doors.

### Front Garden and Parking

Private driveway extending to one side providing hard standing and access to garage.

Gardens area mainly laid to lawn.

GROUND FLOOR 1ST FLOOR

Whilst every attempt has been made to ensure the accuracy of the floorplan contained here, measurements of doors, windows, rooms and any other items are approximate and no responsibility is taken for any error, omission or mis-statement. This plan is for illustrative purposes only and should be used as such by any prospective purchaser. The services, systems and appliances shown have not been tested and no guarantee as to their operability or efficiency can be given.