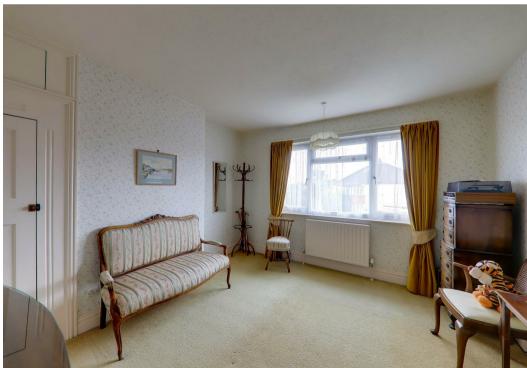

#### Bedroom 1

3.91m x 3.66m (12'10 x 12'0)

Double glazed window to front, radiator, single wardrobe.