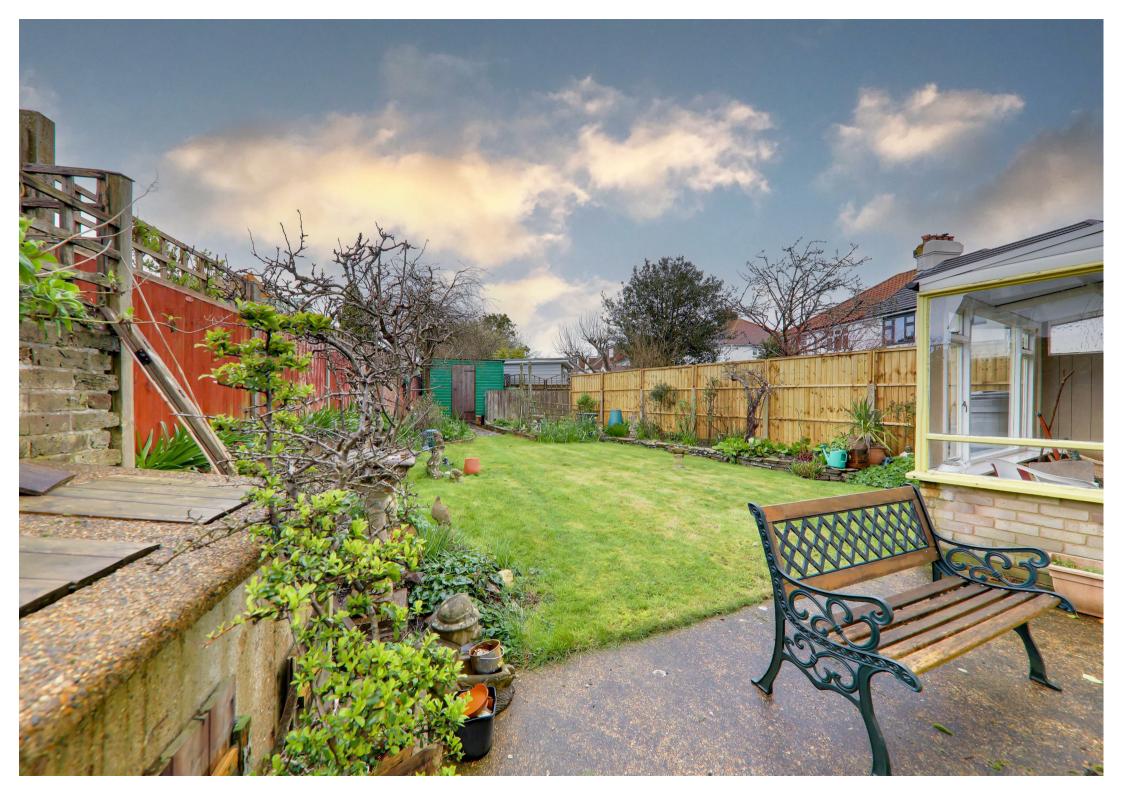

### Rear Garden

The rear garden is partly laid to lawn with mature flower and shrub borders, shed and gate to front. Paved area nearer the house.