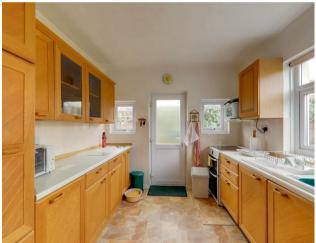

# Kitchen/Diner

4.67m x 2.79m (15'4 x 9'2)

Range of worktop surfaces with cupboards and drawers under incorporating a one and a half bowl sink unit, space used for washing machine, cooker and fridge freezer, range

of matching wall cupboards and part tiled walls, radiator, space used for table and chairs, double glazed windows to rear and door to side.