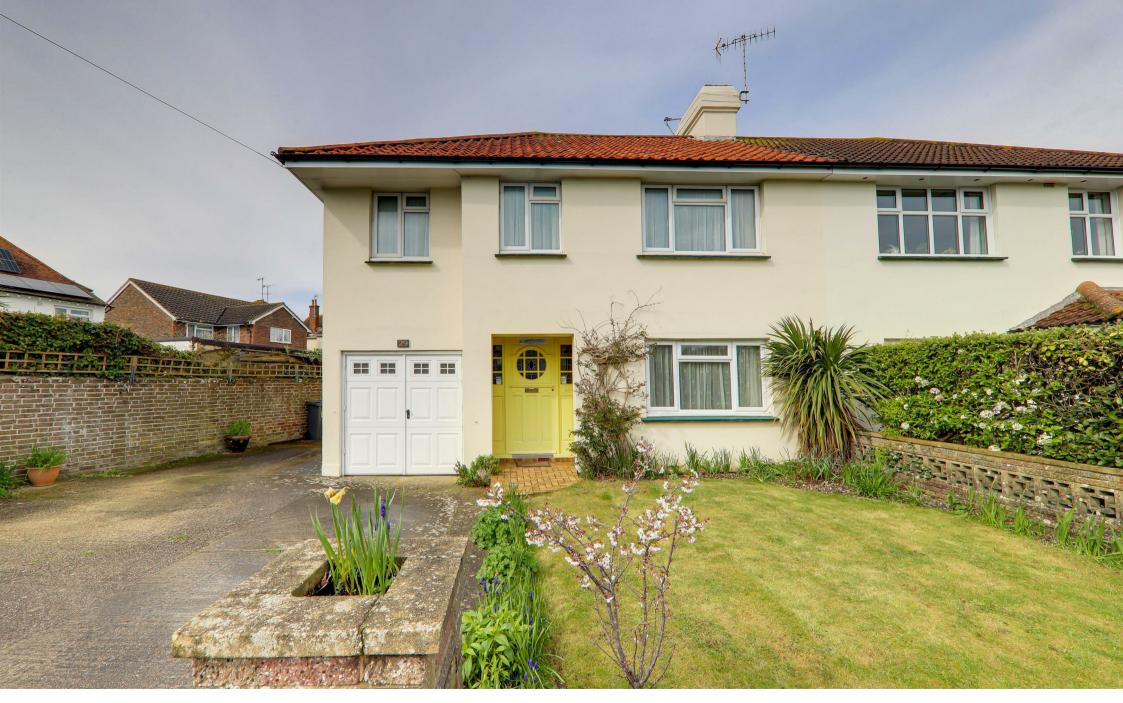

29 Charmandean Road, Worthing, BN14 9LX Guide Price £525,000

A four bedroom semi detached family house in popular Broadwater. This property is offered with vacant possession and with accommodation including as follows: entrance hall, lounge, dining room, ground floor cloakroom, kitchen/diner, conservatory, four first floor bedrooms, family bathroom, shower room and separate WC. Externally there are private gardens, integral garage and off road parking. Viewing is highly recommended.

### Front Garden and Parking

Private driveway extending to one side providing hard standing and access to garage.

Gardens area mainly laid to lawn.

GROUND FLOOR 1ST FLOOR

Whilst every attempt has been made to ensure the accuracy of the floorplan contained here, measurements of doors, windows, rooms and any other items are approximate and no responsibility is taken for any error, omission or mis-statement. This plan is for illustrative purposes only and should be used as such by any prospective purchaser. The services, systems and appliances shown have not been tested and no guarantee as to their operability or efficiency can be given.