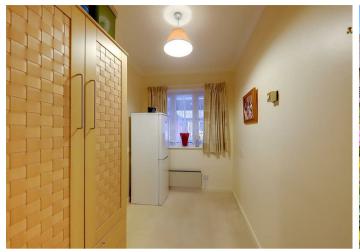

# Bedroom 1

4.75m x 2.62m (15'7 x 8'7)

Double glazed window, wall mounted wall heater, coved ceiling, excellent range of wardrobes and dresser with space between for double bed.

### Bedroom 2

3.40m x 2.01m (11'2 x 6'7)

Coved ceiling, electric wall heater, double glazed window, recessed meter cupboard.