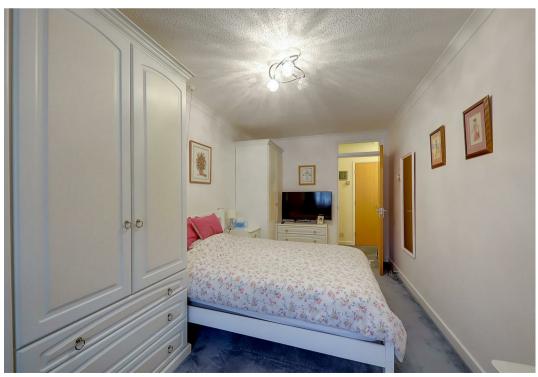

# Bedroom 1

4.75m x 2.62m (15'7 x 8'7)

Double glazed window, wall mounted wall heater, coved ceiling, excellent range of wardrobes and dresser with space between for double bed.

### Bedroom 2

3.40m x 2.01m (11'2 x 6'7)

Coved ceiling, electric wall heater, double glazed window, recessed meter cupboard.