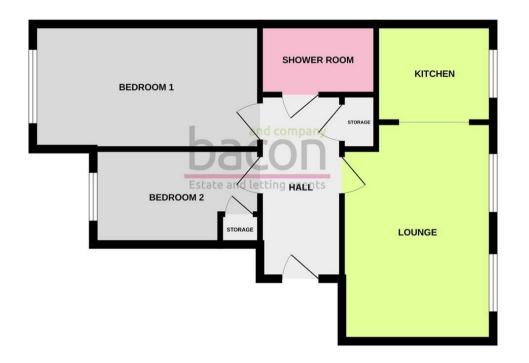

28 The Cloisters, Worthing, BN14 7BF Guide Price £134,995

A two bedroom first floor retirement flat in a popular development being close to Broadwater with its fully comprehensive shopping facilities. The apartment has access to a communal lounge if required and accommodation includes as follows: Private entrance, entrance hall, lounge/diner, kitchen with fitted appliances, two good size bedrooms and a shower room/WC. Externally there are communal gardens and the property is offered with vacant possession.

# Lounge/Diner

4.57m x 3.18m (15'0 x 10'5)

Wall mounted electric radiator, electric fire with fireplace surround, coved ceiling, two double glazed windows to side. Opening to:

#### Kitchen

2.44m x 2.06m (8'0 x 6'9)

Range of worktop surfaces with cupboards and drawers under incorporating a one and a half bowl sink unit and four ring hob, split level oven, range of fitted wall cupboards and part tiled walls, double glazed window, breakfast bar.

# Bedroom 1

4.75m x 2.62m (15'7 x 8'7)

Double glazed window, wall mounted wall heater, coved ceiling, excellent range of wardrobes and dresser with space between for double bed.

### Bedroom 2

3.40m x 2.01m (11'2 x 6'7)

Coved ceiling, electric wall heater, double glazed window, recessed meter cupboard.

# Shower Room/WC

Refurbished comprising fully tiled larger shower cubicle, wall mounted wash hand basin with cupboards under, low level flush WC, heated towel rail, tiled flooring, medicine cabinet with personal lighting.

#### FIRST FLOOR

Whilst every attempt has been made to ensure the accuracy of the floorplan contained here, measurements of doors, windows, rooms and any other items are approximate and no responsibility is taken for any error, omission or mis-stakement. This plan is for illustrative suppose only and should be used as such by prospective purchaser. The services, systems and appliances shown have not been tested and no guarantee as to their operationly or efficiency can be given.