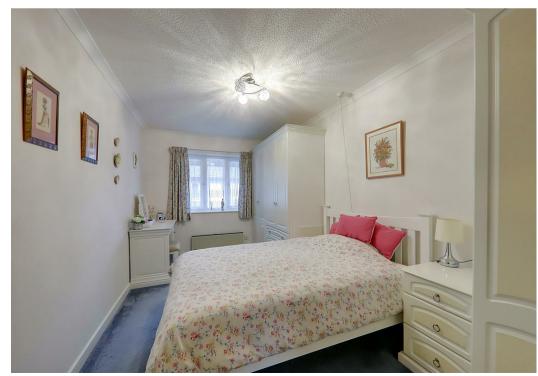

# Bedroom 1

4.75m x 2.62m (15'7 x 8'7)

Double glazed window, wall mounted wall heater, coved ceiling, excellent range of wardrobes and dresser with space between for double bed.

### Bedroom 2

3.40m x 2.01m (11'2 x 6'7)

Coved ceiling, electric wall heater, double glazed window, recessed meter cupboard.