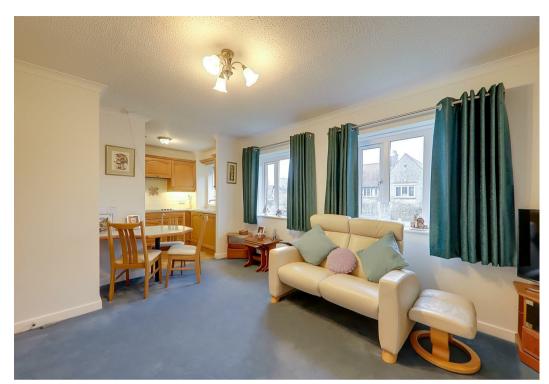

# Lounge/Diner

4.57m x 3.18m (15'0 x 10'5)

Wall mounted electric radiator, electric fire with fireplace surround, coved ceiling, two double glazed windows to side. Opening to:

#### Kitchen

2.44m x 2.06m (8'0 x 6'9)

Range of worktop surfaces with cupboards and drawers under incorporating a one and a half bowl sink unit and four ring hob, split level oven, range of fitted wall cupboards and part tiled walls, double glazed window, breakfast bar.