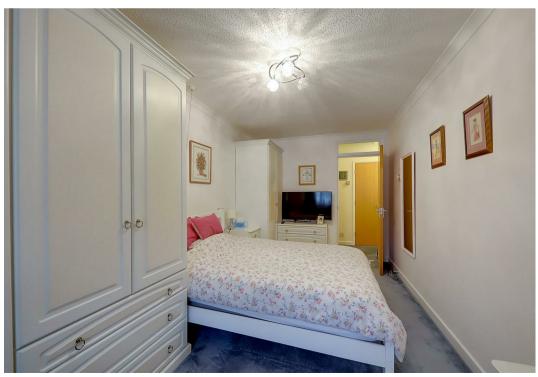

# Bedroom 1

4.75m x 2.62m (15'7 x 8'7)

Double glazed window, wall mounted wall heater, coved ceiling, excellent range of wardrobes and dresser with space between for double bed.

## Bedroom 2

3.40m x 2.01m (11'2 x 6'7)

Coved ceiling, electric wall heater, double glazed window, recessed meter cupboard.