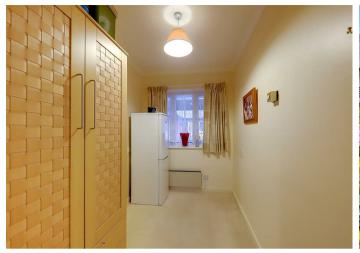

## **Entrance Hall**

Recessed airing cupboard, coved ceiling, storage radiator.

# Lounge/Diner

4.57m x 3.18m (15'0 x 10'5)

Wall mounted electric radiator, electric fire with fireplace surround, coved ceiling, two double glazed windows to side. Opening to:

#### Kitchen

2.44m x 2.06m (8'0 x 6'9)

Range of worktop surfaces with cupboards and drawers under incorporating a one and a half bowl sink unit and four ring hob, split level oven, range of fitted wall cupboards and part tiled walls, double glazed window, breakfast bar.