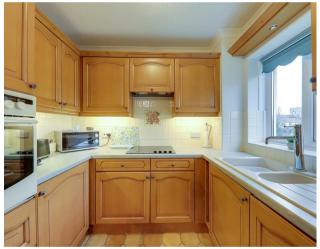

#### Kitchen

2.44m x 2.06m (8'0 x 6'9)

Range of worktop surfaces with cupboards and drawers under incorporating a one and a half bowl sink unit and four ring hob, split level oven, range of fitted wall cupboards and part tiled walls, double glazed window, breakfast bar.