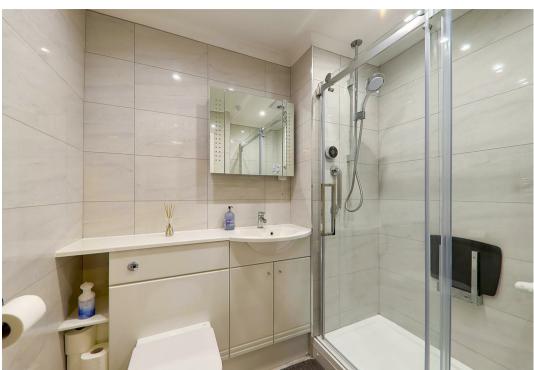

# Shower Room/WC

Refurbished comprising fully tiled larger shower cubicle, wall mounted wash hand basin with cupboards under, low level flush WC, heated towel rail, tiled flooring, medicine cabinet with personal lighting.