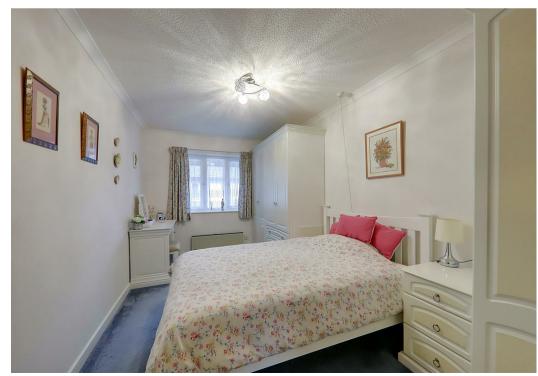

# Bedroom 1

4.75m x 2.62m (15'7 x 8'7)

Double glazed window, wall mounted wall heater, coved ceiling, excellent range of wardrobes and dresser with space between for double bed.

## Bedroom 2

3.40m x 2.01m (11'2 x 6'7)

Coved ceiling, electric wall heater, double glazed window, recessed meter cupboard.