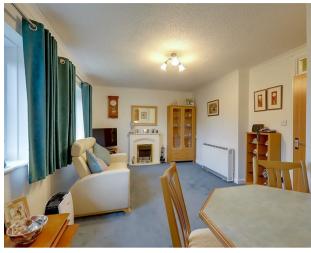

# Lounge/Diner

4.57m x 3.18m (15'0 x 10'5)

Wall mounted electric radiator, electric fire with fireplace surround, coved ceiling, two double glazed windows to side. Opening to: