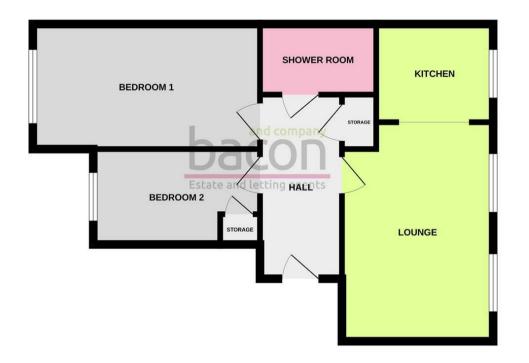

# Lounge/Diner

4.57m x 3.18m (15'0 x 10'5)

Wall mounted electric radiator, electric fire with fireplace surround, coved ceiling, two double glazed windows to side. Opening to:

#### Kitchen

2.44m x 2.06m (8'0 x 6'9)

Range of worktop surfaces with cupboards and drawers under incorporating a one and a half bowl sink unit and four ring hob, split level oven, range of fitted wall cupboards and part tiled walls, double glazed window, breakfast bar.

# Bedroom 1

4.75m x 2.62m (15'7 x 8'7)

Double glazed window, wall mounted wall heater, coved ceiling, excellent range of wardrobes and dresser with space between for double bed.

## Bedroom 2

3.40m x 2.01m (11'2 x 6'7)

Coved ceiling, electric wall heater, double glazed window, recessed meter cupboard.

# Shower Room/WC

Refurbished comprising fully tiled larger shower cubicle, wall mounted wash hand basin with cupboards under, low level flush WC, heated towel rail, tiled flooring, medicine cabinet with personal lighting.

#### FIRST FLOOR

Whilst every attempt has been made to ensure the accuracy of the floorplan contained here, measurements of doors, windows, rooms and any other items are approximate and no responsibility is taken for any error, omission or mis-stakement. This plan is for illustrative suppose only and should be used as such by prospective purchaser. The services, systems and appliances shown have not been tested and no guarantee as to their operationly or efficiency can be given.