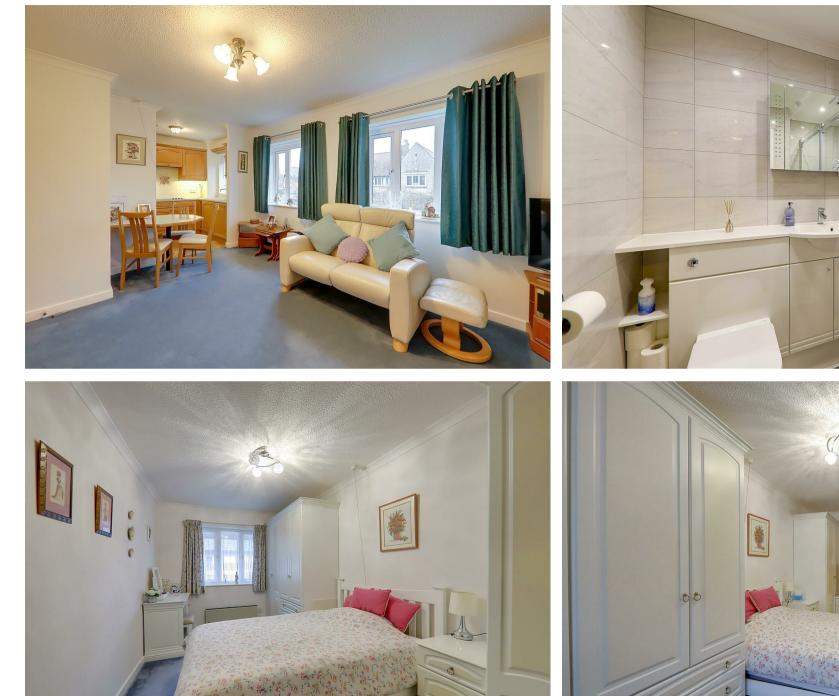

#### Lounge/Diner

4.57m x 3.18m (15'0 x 10'5) Wall mounted electric radiator, electric fire with fireplace surround, coved ceiling, two double glazed windows to side. Opening to:

## **Kitchen**

2.44m x 2.06m (8'0 x 6'9)

Range of worktop surfaces with cupboards and drawers under incorporating a one and a half bowl sink unit and four ring hob, split level oven, range of fitted wall cupboards and part tiled walls, double glazed window, breakfast bar.

#### Shower Room/WC

Refurbished comprising fully tiled larger shower cubicle, wall mounted wash hand basin with cupboards under, low level flush WC, heated towel rail,tiled flooring, medicine cabinet with personal lighting.

## Bedroom 1

#### 4.75m x 2.62m (15'7 x 8'7)

Double glazed window, wall mounted wall heater, coved ceiling, excellent range of wardrobes and dresser with space between for double bed.

## Bedroom 2

3.40m x 2.01m (11'2 x 6'7) Coved ceiling, electric wall heater, double glazed window, recessed meter cupboard.