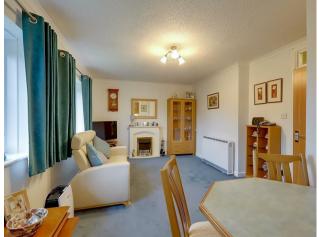

#### Lounge/Diner

4.57m x 3.18m (15'0 x 10'5) Wall mounted electric radiator, electric fire with fireplace surround, coved ceiling, two double glazed windows to side. Opening to: