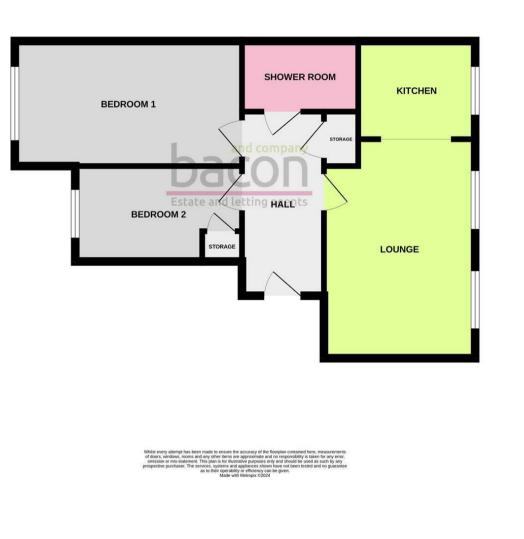

## **Communal Entrance**

Front door and communal hallways. access to communal lounge and other facilities, stairs and lift to first floor.

## Entrance

Private front door to

## **Entrance Hall**

Recessed airing cupboard, coved ceiling, storage radiator.

#### Lounge/Diner

4.57m x 3.18m (15'0 x 10'5) Wall mounted electric radiator, electric fire with fireplace surround, coved ceiling, two double glazed windows to side. Opening to:

## **Kitchen**

2.44m x 2.06m (8'0 x 6'9)

Range of worktop surfaces with cupboards and drawers under incorporating a one and a half bowl sink unit and four ring hob, split level oven, range of fitted wall cupboards and part tiled walls, double glazed window, breakfast bar.

## Bedroom 1

#### 4.75m x 2.62m (15'7 x 8'7)

Double glazed window, wall mounted wall heater, coved ceiling, excellent range of wardrobes and dresser with space between for double bed.

## Bedroom 2

3.40m x 2.01m (11'2 x 6'7) Coved ceiling, electric wall heater, double glazed window, recessed meter cupboard.

#### Shower Room/WC

Refurbished comprising fully tiled larger shower cubicle, wall mounted wash hand basin with cupboards under, low level flush WC, heated towel rail,tiled flooring, medicine cabinet with personal lighting.