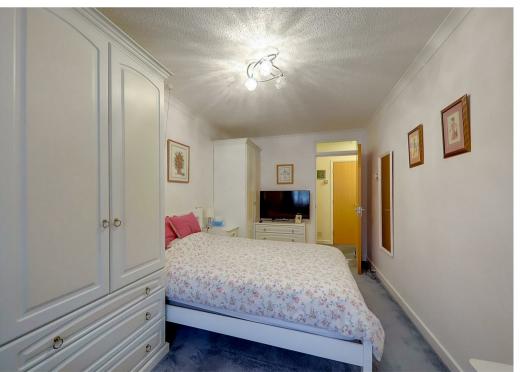

## Bedroom 1

#### 4.75m x 2.62m (15'7 x 8'7)

Double glazed window, wall mounted wall heater, coved ceiling, excellent range of wardrobes and dresser with space between for double bed.