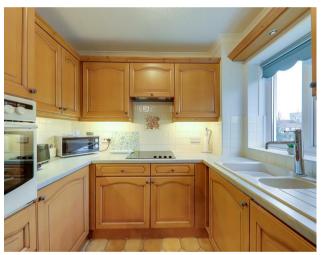

## **Kitchen**

2.44m x 2.06m (8'0 x 6'9)

Range of worktop surfaces with cupboards and drawers under incorporating a one and a half bowl sink unit and four ring hob, split level oven, range of fitted wall cupboards and part tiled walls, double glazed window, breakfast bar.