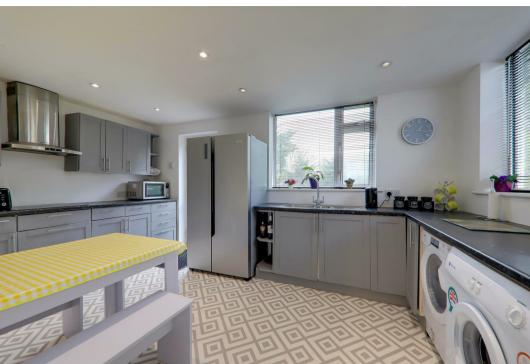

### Kitchen

4.52m x 2.87m (14'10 x 9'5)

Fitted kitchen comprising; one and a half bowl single drainer sink unit with mixer taps and cupboard under. Areas of roll

top work surface with additional cupboards and drawers below. Matching wall mounted units. Integrated double oven and induction hob with extractor over. Space for 'American' style fridge/freezer. Space and plumbing for washing machine and tumble dryer. Two double glazed windows and double glazed door leading to rear garden. Wall mounted boiler. Inset spotlights.