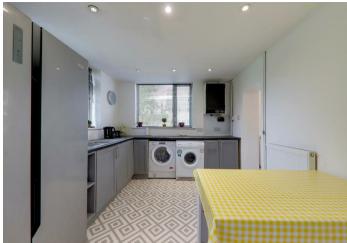

### Kitchen

4.52m x 2.87m (14'10 x 9'5)

Fitted kitchen comprising; one and a half bowl single drainer sink unit with mixer taps and cupboard under. Areas of roll

top work surface with additional cupboards and drawers below. Matching wall mounted units. Integrated double oven and induction hob with extractor over. Space for 'American' style fridge/freezer. Space and plumbing for washing machine and tumble dryer. Two double glazed windows and double glazed door leading to rear garden. Wall mounted boiler. Inset spotlights.