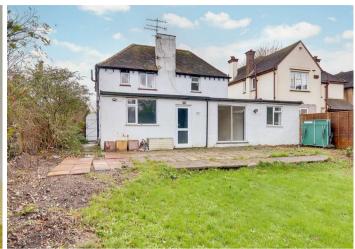

## Externally

#### Front Garden

Laid to lawn with shrub borders. Off road parking for several cars

#### Rear Garden

Mainly laid to lawn with additional patio area. Shrub and flower borders. Outside tap. Side access. Shed.

#### Garage

Wooden barn style doors. Power and lighting.