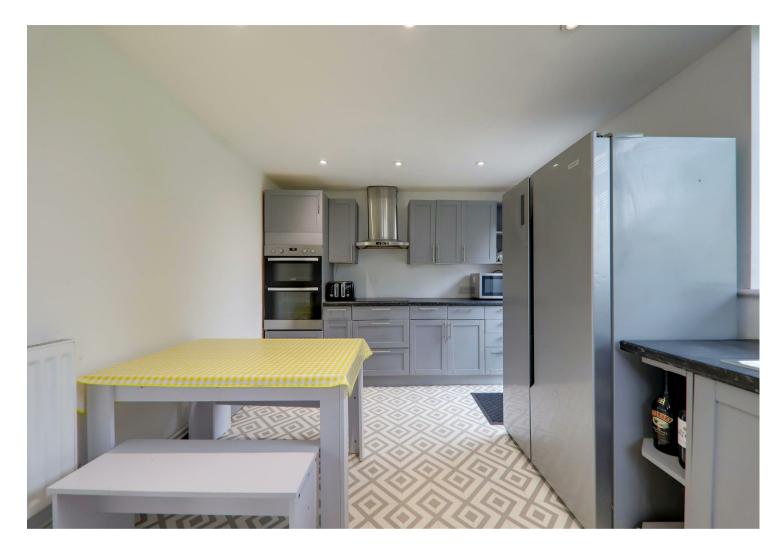

### Kitchen

4.52m x 2.87m (14'10 x 9'5)

Fitted kitchen comprising; one and a half bowl single drainer sink unit with mixer taps and cupboard under. Areas of roll

top work surface with additional cupboards and drawers below. Matching wall mounted units. Integrated double oven and induction hob with extractor over. Space for 'American' style fridge/freezer. Space and plumbing for washing machine and tumble dryer. Two double glazed windows and double glazed door leading to rear garden. Wall mounted boiler. Inset spotlights.