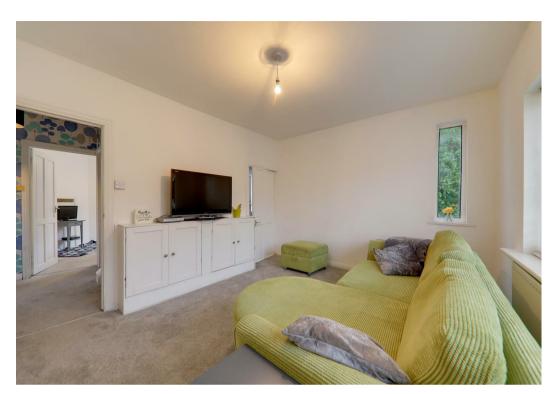

## **Extended Lounge**

6.91m x 4.29m (22'8 x 14'1)

Double glazed window and double glazed sliding doors leading to rear garden. Two radiators.