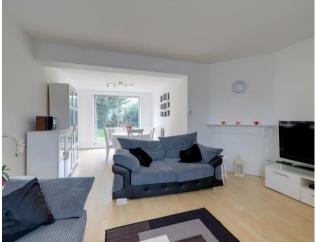

## **Extended Lounge**

6.91m x 4.29m (22'8 x 14'1)

Double glazed window and double glazed sliding doors leading to rear garden. Two radiators.