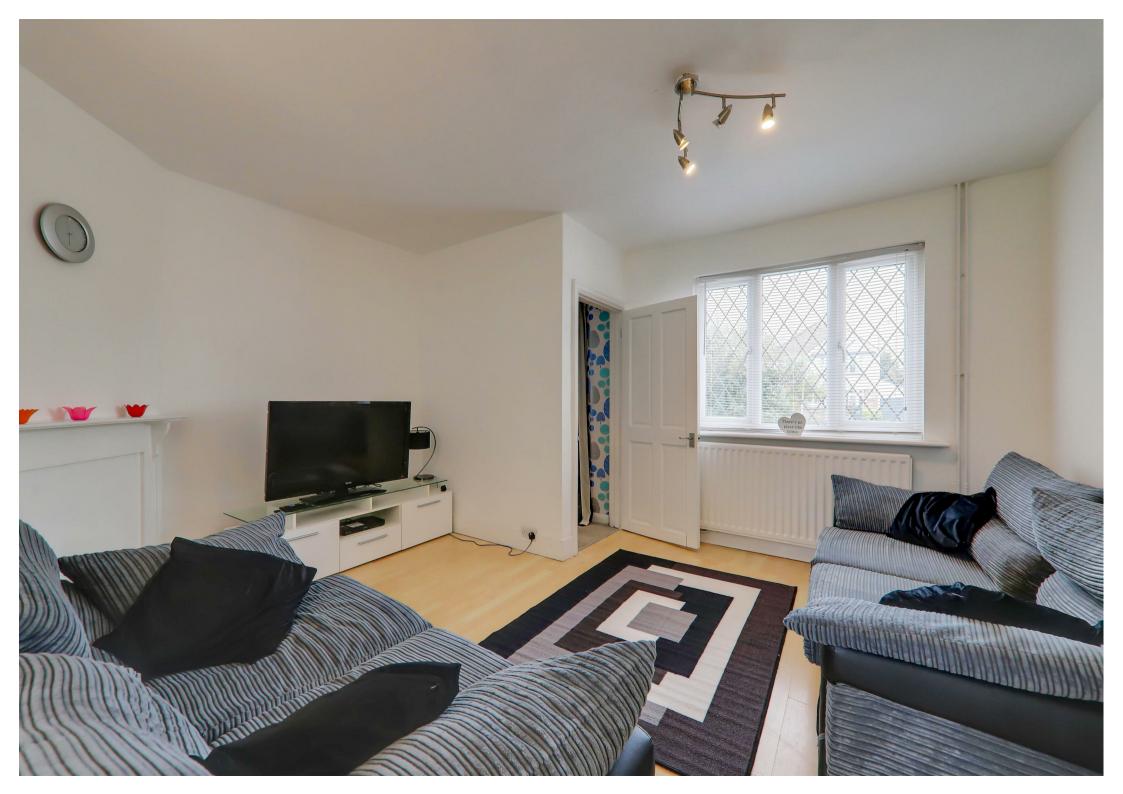

## **Extended Lounge**

6.91m x 4.29m (22'8 x 14'1)

Double glazed window and double glazed sliding doors leading to rear garden. Two radiators.