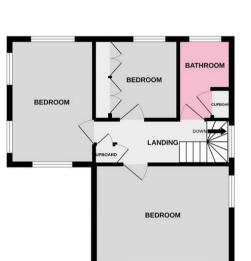

# First Floor Landing

Cupboard. Access to loft.

### Bedroom One

3.84m x 3.12m (12'7 x 10'3)

Two double glazed windows. Radiator.

## Bedroom Two

3.63m x 2.64m (11'11 x 8'8)

Four double glazed windows. Radiator.

### Bedroom Three

2.67m x 2.57m (8'9 x 8'5)

Fitted wardrobes. Double glazed window. Radiator.

### Bathroom/wc

Fitted suite comprising; panelled bath with shower attachment. Close coupled wc. Pedestal wash hand basin with mixer taps. Chrome ladder style radiator. Double glazed window. Cupboard housing water tank.

### Council Tax

Band E

GROUND FLOOR 1ST FLOOR

Whilst every attempt has been made to ensure the accuracy of the floorplan contained here, measurements of doors, windows, comes and any other tierns are approximate and no responsibility is taken for any reconstruction or mis-statement. This plan is for illustrative purposes only and should be used as such by any prospective purchaser. The services, systems and appliances shown have not been tested and no guarantee as to their operability or efficiency can be given.