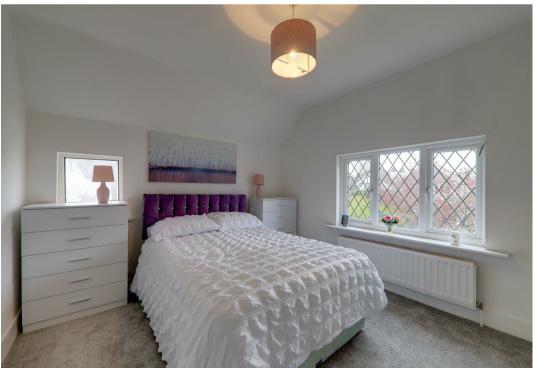

### Bedroom One

3.84m x 3.12m (12'7 x 10'3)

Two double glazed windows. Radiator.

## Bedroom Two

3.63m x 2.64m (11'11 x 8'8)

Four double glazed windows. Radiator.

### Bedroom Three

2.67m x 2.57m (8'9 x 8'5)

Fitted wardrobes. Double glazed window. Radiator.