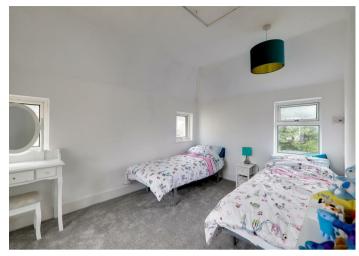

### Bedroom One

3.84m x 3.12m (12'7 x 10'3)

Two double glazed windows. Radiator.

## Bedroom Two

3.63m x 2.64m (11'11 x 8'8)

Four double glazed windows. Radiator.

### Bedroom Three

2.67m x 2.57m (8'9 x 8'5)

Fitted wardrobes. Double glazed window. Radiator.