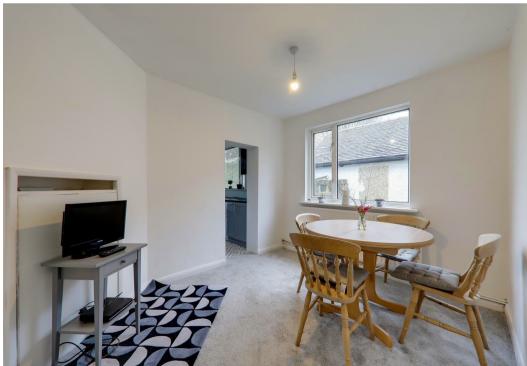

## **Dining Room**

3.30m x 2.77m (10'10 x 9'1)

Double glazed window. Radiator. Cupboard.