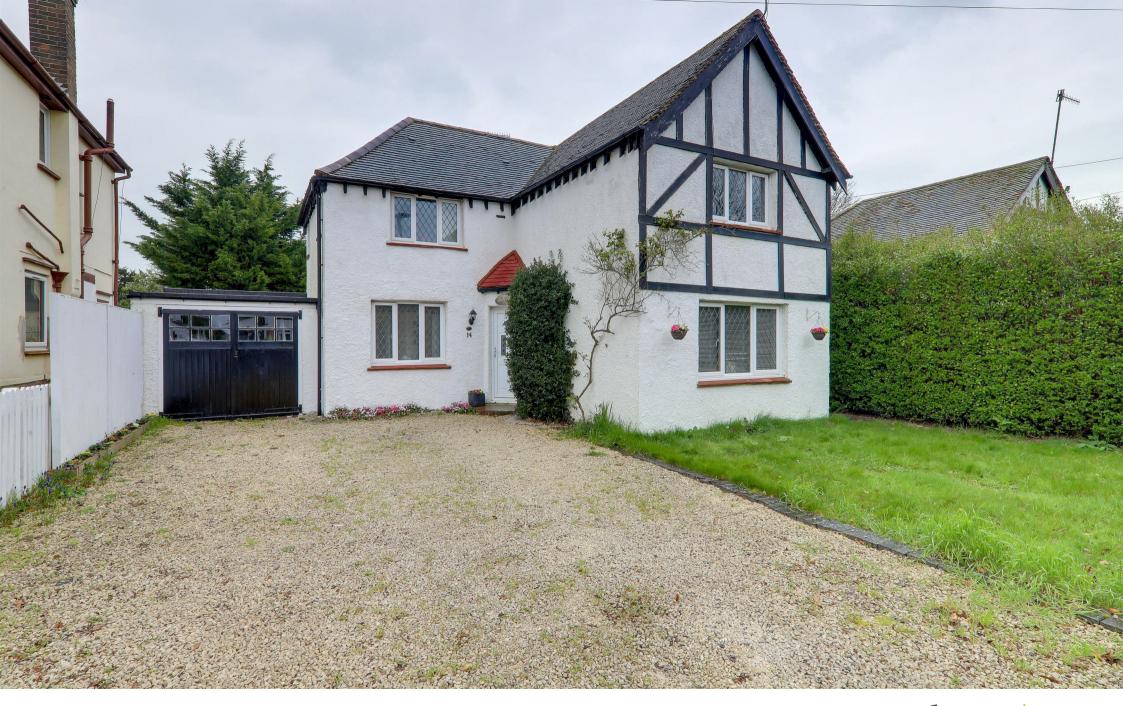

14 Poulters Lane, Worthing, BN14 7SP Offers In Excess Of £575,000

A well presented and extended four double bedroom detached family home located in the popular Offington area. Accommodation briefly comprises; entrance hall, extended lounge, office, ground floor bedroom, dining room, kitchen, ground floor wc, first floor landing, three bedrooms and a bathroom/wc. Externally the home offers off road parking to the front, a private rear garden and a garage. Benefits include gas fired central heating, double glazed windows, has recently been re-carpeted and is being offered chain free. Viewing highly recommended to appreciate the overall size of this home.

- Detached Family Home
- Extended
- Four/Five Bedrooms
- Garage
- Off Road Parking
- Offington Location
- Vacant Possession
- Viewing Recommended

#### Front Garden

Laid to lawn with shrub borders. Off road parking for several cars

#### Garage

Wooden barn style doors. Power and lighting.