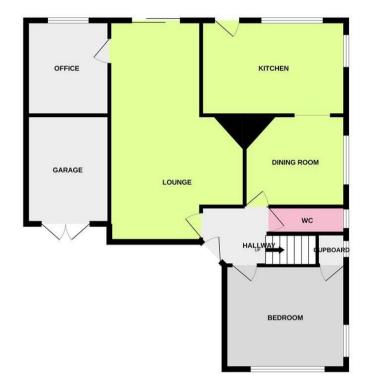

### **Entrance Hall**

Accessed via a double glazed door. Radiator. Stairs rising to first floor.

## **Extended Lounge**

6.91m x 4.29m (22'8 x 14'1)

Double glazed window and double glazed sliding doors leading to rear garden. Two radiators.

### Office

2.97m x 2.62m (9'9 x 8'7)

Double glazed window. Radiator.

### Ground Floor Bedroom

3.81m x 3.25m (12'6 x 10'8)

Two double glazed windows. Radiator. Understairs cupboard with meters and a double glazed window. Fitted cupboards.

## **Dining Room**

3.30m x 2.77m (10'10 x 9'1)

Double glazed window. Radiator. Cupboard.

### Kitchen

4.52m x 2.87m (14'10 x 9'5)

Fitted kitchen comprising; one and a half bowl single drainer sink unit with mixer taps and cupboard under. Areas of roll

top work surface with additional cupboards and drawers below. Matching wall mounted units. Integrated double oven and induction hob with extractor over. Space for 'American' style fridge/freezer. Space and plumbing for washing machine and tumble dryer. Two double glazed windows and double glazed door leading to rear garden. Wall mounted boiler. Inset spotlights.

### Ground Floor WC

Close coupled wc. Wall mounted wash hand basin. Double glazed window.

### Council Tax

Band E

GROUND FLOOR 1ST FLOOR

Whilst every attempt has been made to ensure the accuracy of the floorplan contained here, measurements of doors, windows, comes and any other tierns are approximate and no responsibility is taken for any reconstruction or mis-statement. This plan is for illustrative purposes only and should be used as such by any prospective purchaser. The services, systems and appliances shown have not been tested and no guarantee as to their operability or efficiency can be given.