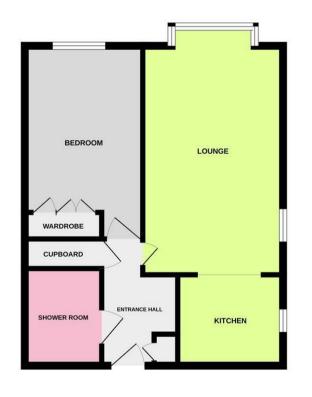

## **Communal Hallway**

Accessed via glazed communal doors with security entry phone system. Access to communal lounge, kitchen and laundry room. Stairs or lift to first floor. Private door to flat.

## **Entrance Hall**

Electric panel heater. Store cupboard. Shelved cupboard with Ariston instant hot water system.

## Lounge/Dining room

3.19 x 5.95 into bay (10'5" x 19'6" into bay) Electric fireplace. Double aspect room with double glazed window and bay double glazed window. Security entrance phone. Emergency pull cord. TV point. Telephone point. Wall light point. Arch opening through to:

## Kitchen

## 2.39 x 2.1 (7'10" x 6'10")

Fitted suite comprising of inset stainless steel sink unit with mixer taps and drainer. Storage cupboards below. Areas of work surfaces offering additional cupboards

and drawers under. Matching shelved wall units. Part tiled walls. Four ring electric hob with fitted extractor hood over. Fitted oven. Space for washing machine and upright fridge/freezer. Double glazed window.

#### **Double Bedroom**

2.7 x 4.3 through wardrobe (8'10" x 14'1" through wardrobe )

Fitted shelved wardrobe with hanger bar. Electric panel heater. Double glazed windows.

## Bathroom/WC

2.23 x 1.58 (7'3" x 5'2")

Suite comprising of step in enclosed shower with Triton electric shower. Chrome heated towel rail. Fully tiled. Wash hand basin. Vanity cupboard. Extractor fan.