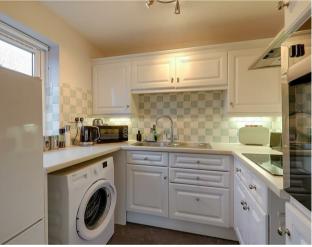

## Kitchen

## 2.39 x 2.1 (7'10" x 6'10")

Fitted suite comprising of inset stainless steel sink unit with mixer taps and drainer. Storage cupboards below. Areas of work surfaces offering additional cupboards

and drawers under. Matching shelved wall units. Part tiled walls. Four ring electric hob with fitted extractor hood over. Fitted oven. Space for washing machine and upright fridge/freezer. Double glazed window.