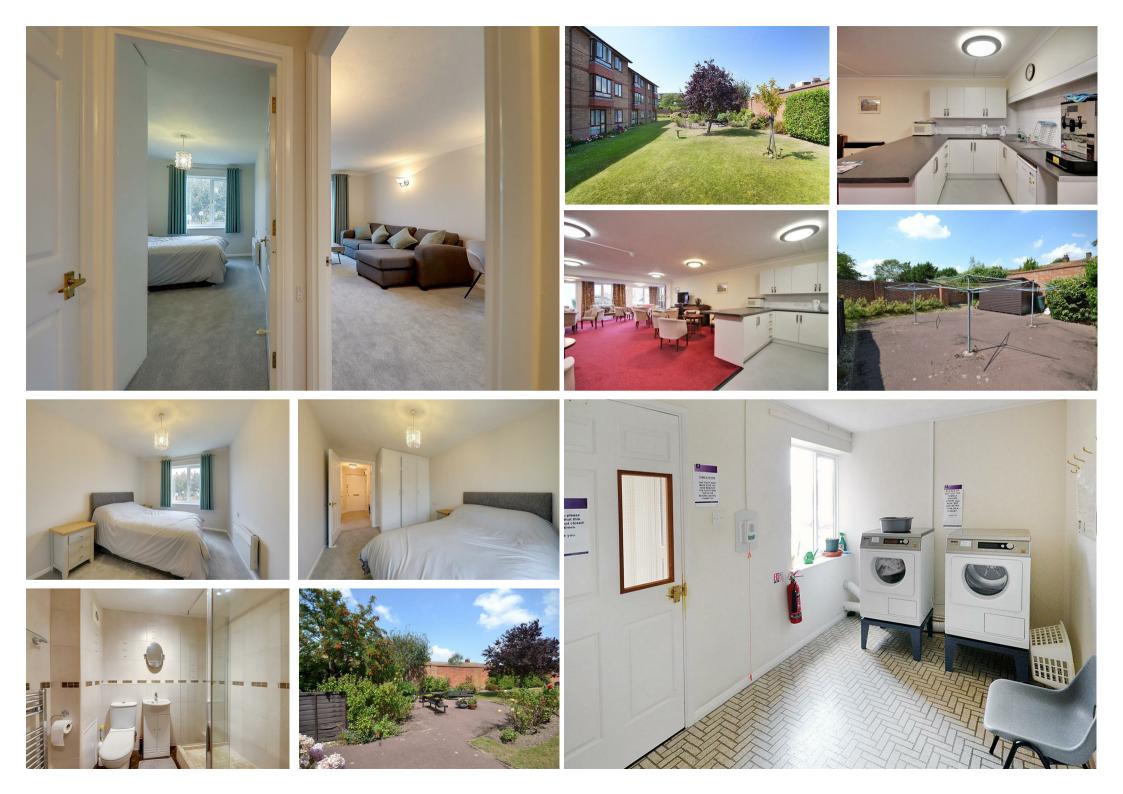

#### **Double Bedroom**

2.7 x 4.3 through wardrobe (8'10" x 14'1" through wardrobe )

Fitted shelved wardrobe with hanger bar. Electric panel heater. Double glazed windows.

## Bathroom/WC

2.23 x 1.58 (7'3" x 5'2")

Suite comprising of step in enclosed shower with Triton electric shower. Chrome heated towel rail. Fully tiled. Wash hand basin. Vanity cupboard. Extractor fan.

# **Communal Grounds & Gardens**

Communal grounds and gardens to the front and rear of the development both offering seating areas and with a drying area to the rear.

### **Communal Facilities**

The development offers a communal lounge, kitchen, laundry room and guest suite.