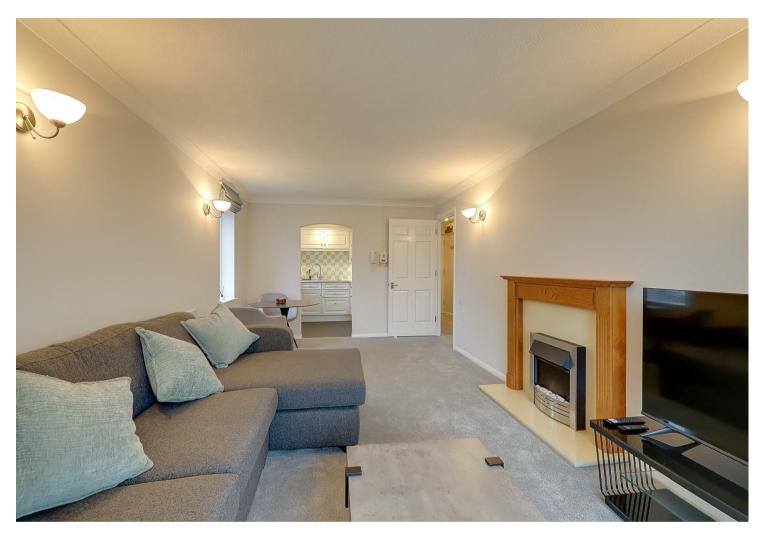

## Lounge/Dining room

3.19 x 5.95 into bay (10'5" x 19'6" into bay) Electric fireplace. Double aspect room with double glazed window and bay double glazed window. Security entrance phone. Emergency pull cord. TV point. Telephone point. Wall light point. Arch opening through to: