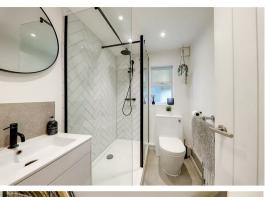

# Modern Shower Room/Wc

Step in shower with matte black shower, controls and glass shower screen. Wash hand basin with matte black mixer tap, tiled splashback and storage below. Push button w/c. Column radiator with towel rail. Double glazed obscure glass window. Tiled flooring. Levelled ceiling. Inset spotlights. Extractor fan.