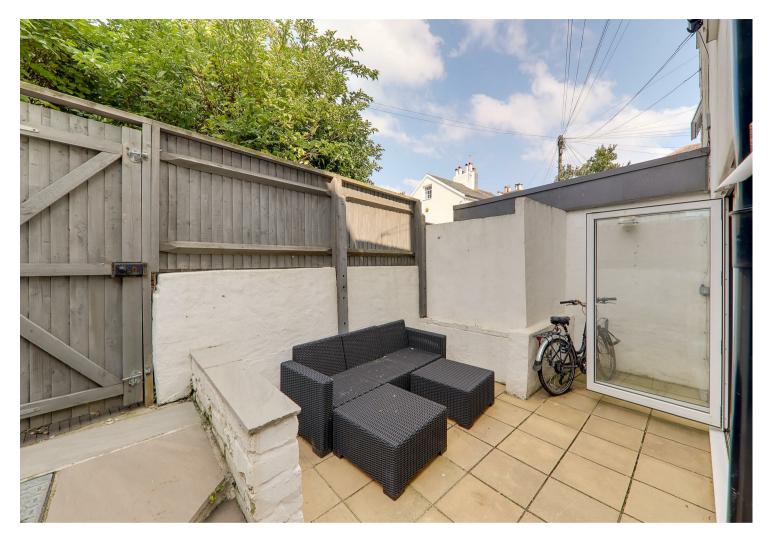

# Private Courtyard Garden

Patio area providing space for outdoor furniture making it ideal for entertaining. Shingled area to side ideal for storage. Outside light. Access gate to rear. Length of lease: 963 years Annual service charge: £2,200