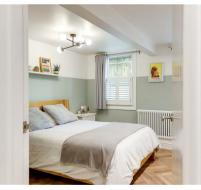

## **Bedroom**

3.76m x 3.23m (12'4 x 10'7)

Two double glazed windows with half height shutters. Column radiator. Herringbone style 'Karndean' flooring. Levelled ceiling. Inset spotlights.