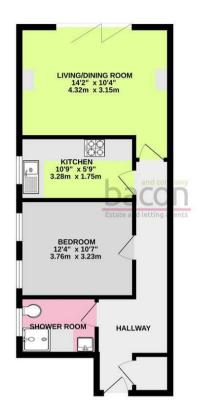

## **Entrance Hall**

Column radiator. Herringbone effect 'Karndean' flooring. Shelved storage cupboard. Levelled ceiling. Inset spotlights.

# Modern Shower Room/Wc

Step in shower with matte black shower, controls and glass shower screen. Wash hand basin with matte black mixer tap, tiled splashback and storage below. Push button w/c. Column radiator with towel rail. Double glazed obscure glass window. Tiled flooring. Levelled ceiling. Inset spotlights. Extractor fan.

## **Bedroom**

3.76m x 3.23m (12'4 x 10'7)

Two double glazed windows with half height shutters. Column radiator. Herringbone style 'Karndean' flooring. Levelled ceiling. Inset spotlights.

### Kitchen

3.28m x 1.75m (10'9 x 5'9)

Engineered wood worktops with inset stainless steel sink with extendable hose mixer tap and drainer. Four ring induction hob with tiled splashback and extractor canopy above. Fitted oven/grill below. Space and plumbing for washing machine and fridge freezer. Range of matching cupboards, drawers and base units. Wall mounted 'Baxi' boiler. Double glazed window to side with half height shutter. Tiled flooring. Levelled ceiling. Inset spotlights. Extractor fan.

# Living/Dining Room

4.32m x 3.15m (14'2 x 10'4)

Double glazed bi-folding doors overlooking and providing direct access to private courtyard garden. Column radiator. Space for living and dining room furniture. Herringbone style 'Karndean' flooring.

# Private Courtyard Garden

Patio area providing space for outdoor furniture making it ideal for entertaining. Shingled area to side ideal for storage. Outside light. Access gate to rear. Length of lease: 963 years Annual service charge: £2,200