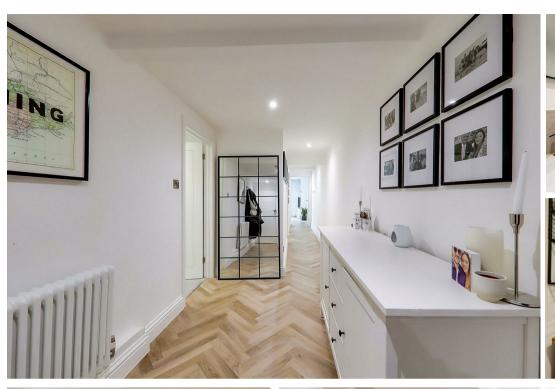

## **Entrance Hall**

Column radiator. Herringbone effect 'Karndean' flooring. Shelved storage cupboard. Levelled ceiling. Inset spotlights.