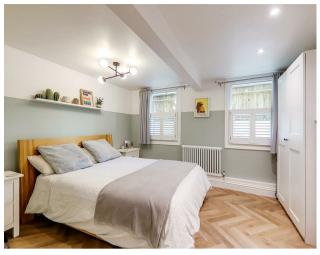

## **Bedroom**

3.76m x 3.23m (12'4 x 10'7)

Two double glazed windows with half height shutters. Column radiator. Herringbone style 'Karndean' flooring. Levelled ceiling. Inset spotlights.