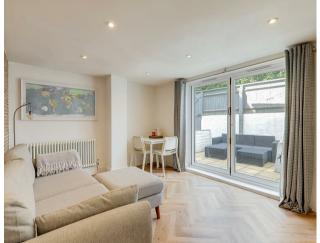

# Living/Dining Room

4.32m x 3.15m (14'2 x 10'4)

Double glazed bi-folding doors overlooking and providing direct access to private courtyard garden. Column radiator. Space for living and dining room furniture. Herringbone style 'Karndean' flooring.