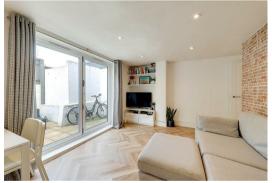

# Living/Dining Room

4.32m x 3.15m (14'2 x 10'4)

Double glazed bi-folding doors overlooking and providing direct access to private courtyard garden. Column radiator. Space for living and dining room furniture. Herringbone style 'Karndean' flooring.