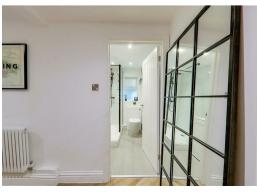

## **Entrance Hall**

Column radiator. Herringbone effect 'Karndean' flooring. Shelved storage cupboard. Levelled ceiling. Inset spotlights.