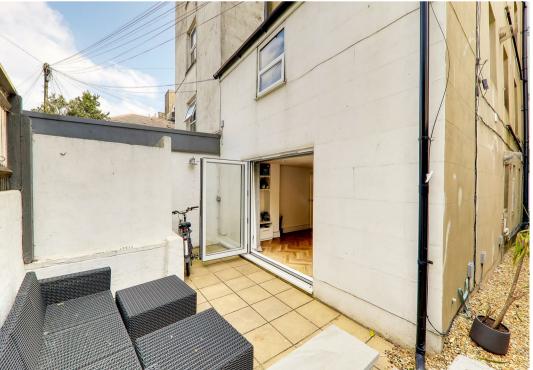

# Living/Dining Room

4.32m x 3.15m (14'2 x 10'4)

Double glazed bi-folding doors overlooking and providing direct access to private courtyard garden. Column radiator. Space for living and dining room furniture. Herringbone style 'Karndean' flooring.

# Private Courtyard Garden

Patio area providing space for outdoor furniture making it ideal for entertaining. Shingled area to side ideal for storage. Outside light. Access gate to rear. Length of lease: 963 years Annual service charge: £2,200