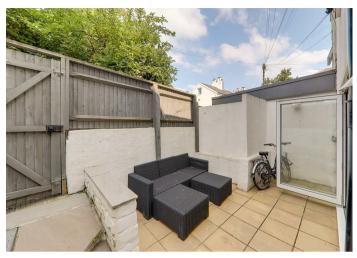

# Private Courtyard Garden

Patio area providing space for outdoor furniture making it ideal for entertaining. Shingled area to side ideal for storage. Outside light. Access gate to rear. Length of lease: 963 years Annual service charge: £2,200