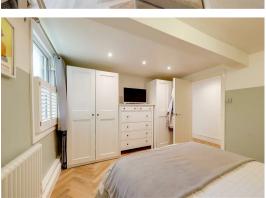

## **Bedroom**

3.76m x 3.23m (12'4 x 10'7)

Two double glazed windows with half height shutters. Column radiator. Herringbone style 'Karndean' flooring. Levelled ceiling. Inset spotlights.