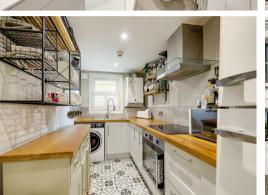

### Kitchen

3.28m x 1.75m (10'9 x 5'9)

Engineered wood worktops with inset stainless steel sink with extendable hose mixer tap and drainer. Four ring induction hob with tiled splashback and extractor canopy above. Fitted oven/grill below. Space and plumbing for washing machine and fridge freezer. Range of matching cupboards, drawers and base units. Wall mounted 'Baxi' boiler. Double glazed window to side with half height shutter. Tiled flooring. Levelled ceiling. Inset spotlights. Extractor fan.