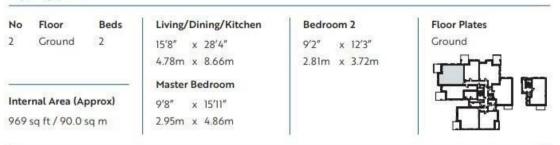

# **Property Features**

Introducing Lindfield Place by Roffey Homes, an age-exclusive development for buyers aged 65 and over which will consist of just 30 apartments. The majority of apartments will have one or two bedrooms, with one threebedroom home on the top floor. Each will benefit from its own private outside space, by way of a patio, balcony or terrace, and on-site parking facilities will also be available. Each apartment at Lindfield Place will benefit from a high-quality integrated kitchen, stylish bathrooms and en-suites, and spacious openplan living areas. Other features include underfloor heating throughout, video security entry phone system, a passenger lift to all floors and a communal residents' lounge on the top floor, with a large south-facing sun terrace. The

apartments will be leasehold with a term of 150 years and no ground rent payable, service charge costs are available on request. The building will also benefit from a 10-year LABC new build warranty.