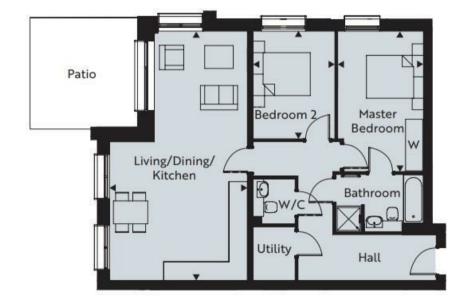

# **Property Features**

Introducing Lindfield Place by Roffey Homes, an age-exclusive development for buyers aged 65 and over which will consist of just 30 apartments. The majority of apartments will have one or two bedrooms, with one threebedroom home on the top floor. Each will benefit from its own private outside space, by way of a patio, balcony or terrace, and on-site parking facilities will also be available. Each apartment at Lindfield Place will benefit from a high-quality integrated kitchen, stylish bathrooms and en-suites, and spacious openplan living areas. Other features include underfloor heating throughout, video security entry phone system, a passenger lift to all floors and a communal residents' lounge on the top floor, with a large south-facing sun terrace. The

apartments will be leasehold with a term of 150 years and no ground rent payable, service charge costs are available on request. The building will also benefit from a 10-year LABC new build warranty.