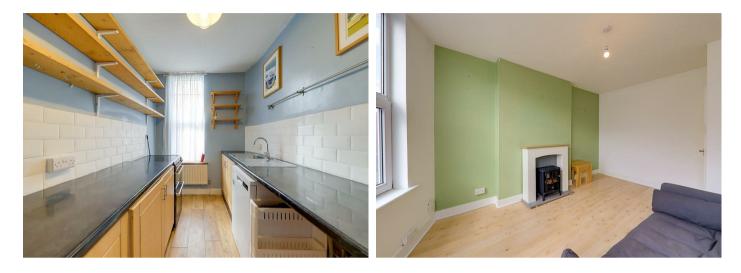

### Living Room

4.72m x 2.97m (15'6 x 9'9) Double glazed window. Radiator.

### Kitchen

3.12m x 1.98m (10'3 x 6'6) Part tiled. Modern fitted kitchen comprising of roll top work surfaces with single drainer stainless steel sink unit and mixer tap. Base units with storage cupboards. Freestanding cooker and washing machine. Space for fridge/freezer. Large eye level storage and display shelves. Double glazed window. Radiator.