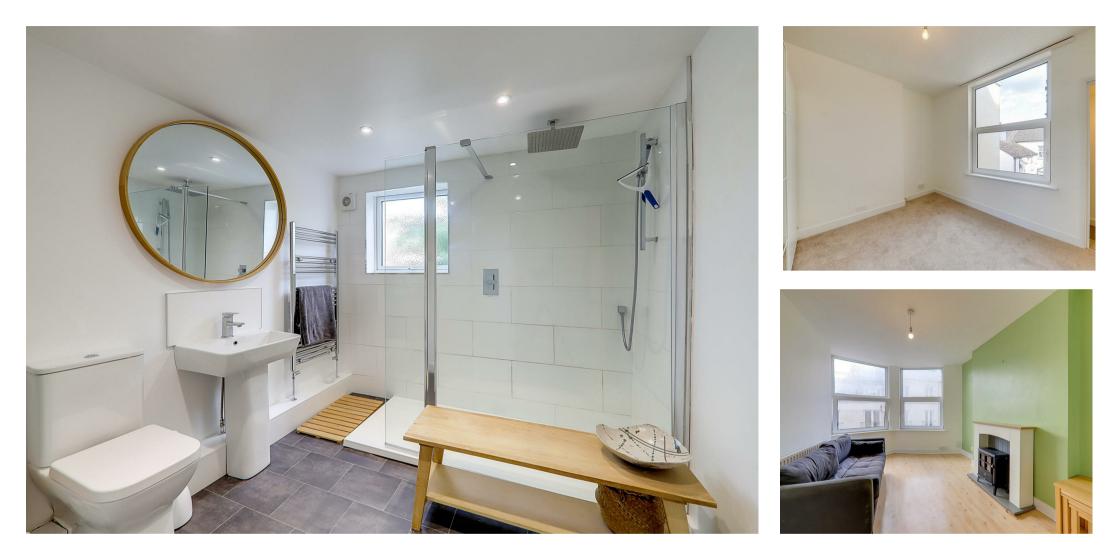

### Bedroom

Double glazed window. Radiator. Large freestanding contemporary part mirrored wardrobe. Door to:

# Shower Room/wc

2.62m x 2.49m (8'7 x 8'2) Modern contemporary fitted bathroom featuring a walk in shower with fully tiled walls, overhead rainfall shower, pedestal wash hand basin, close coupled wc, chrome heated towel rail/radiator. Double glazed window. Extractor fan. Recessed ceiling spotlighting. 'Baxi' combination boiler supplying gas central heating and hot water.