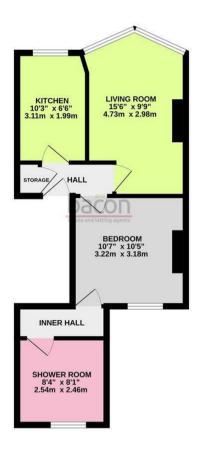

**Entrance Hall** Shelved storage cupboard.

### Living Room

4.72m x 2.97m (15'6 x 9'9) Double glazed window. Radiator.

### Kitchen

3.12m x 1.98m (10'3 x 6'6) Part tiled. Modern fitted kitchen comprising of roll top work surfaces with single drainer stainless steel sink unit and mixer tap. Base units with storage cupboards. Freestanding cooker and washing machine. Space for fridge/freezer. Large eye level storage and display shelves. Double glazed window. Radiator.

### Bedroom

Double glazed window. Radiator. Large freestanding contemporary part mirrored wardrobe. Door to:

# Inner Hall

Split level landing. Door to:

# Shower Room/wc

2.62m x 2.49m (8'7 x 8'2) Modern contemporary fitted bathroom featuring a walk in shower with fully tiled walls, overhead rainfall shower, pedestal wash hand basin, close coupled wc, chrome heated towel rail/radiator. Double glazed window. Extractor fan. Recessed ceiling spotlighting. 'Baxi' combination boiler supplying gas central heating and hot water.