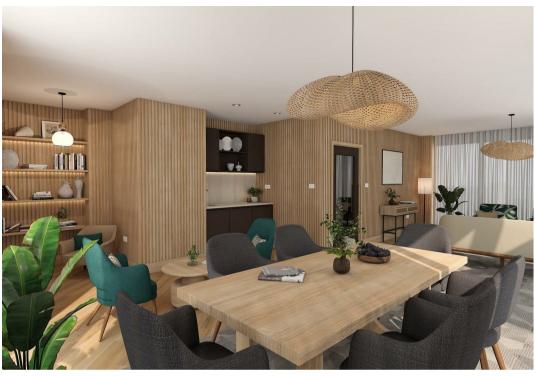

### **Property Features**

Introducing Lindfield Place by Roffey Homes, an age-exclusive development for buyers aged 65 and over which will consist of just 30 apartments. The majority of apartments will have one or two bedrooms, with one threebedroom home on the top floor. Each will benefit from its own private outside space, by way of a patio, balcony or terrace, and on-site parking facilities will also be available. Each apartment at Lindfield Place will benefit from a high-quality integrated kitchen, stylish bathrooms and en-suites, and spacious openplan living areas. Other features include underfloor heating throughout, video security entry phone system, a passenger lift to all floors and a communal residents' lounge on the top floor, with a large south-facing sun terrace. The