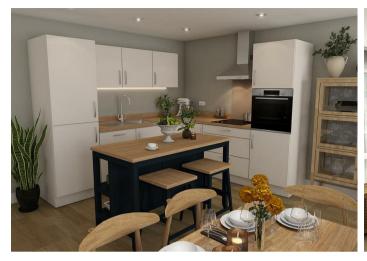

### **Property Features**

Introducing Lindfield Place by Roffey Homes, an age-exclusive development for buyers aged 65 and over which will consist of just 30 apartments. The majority of apartments will have one or two bedrooms, with one threebedroom home on the top floor. Each will benefit from its own private outside space, by way of a patio, balcony or terrace, and on-site parking facilities will also be available. Each apartment at Lindfield Place will benefit from a high-quality integrated kitchen, stylish bathrooms and en-suites, and spacious openplan living areas. Other features include underfloor heating throughout, video security entry phone system, a passenger lift to all floors and a communal residents' lounge on the top floor, with a large south-facing sun terrace. The