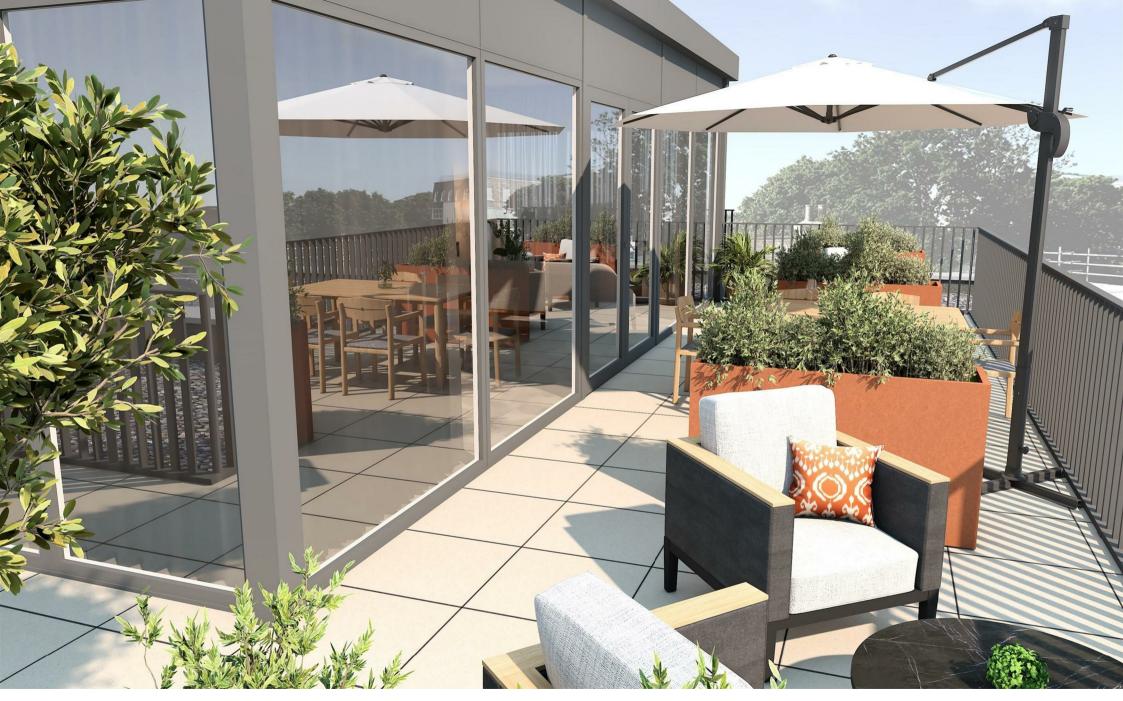

### **Property Features**

Introducing Lindfield Place by Roffey Homes, an age-exclusive development for buyers aged 65 and over which will consist of just 30 apartments. The majority of apartments will have one or two bedrooms, with one threebedroom home on the top floor. Each will benefit from its own private outside space, by way of a patio, balcony or terrace, and on-site parking facilities will also be available. Each apartment at Lindfield Place will benefit from a high-quality integrated kitchen, stylish bathrooms and en-suites, and spacious openplan living areas. Other features include underfloor heating throughout, video security entry phone system, a passenger lift to all floors and a communal residents' lounge on the top floor, with a large south-facing sun terrace. The