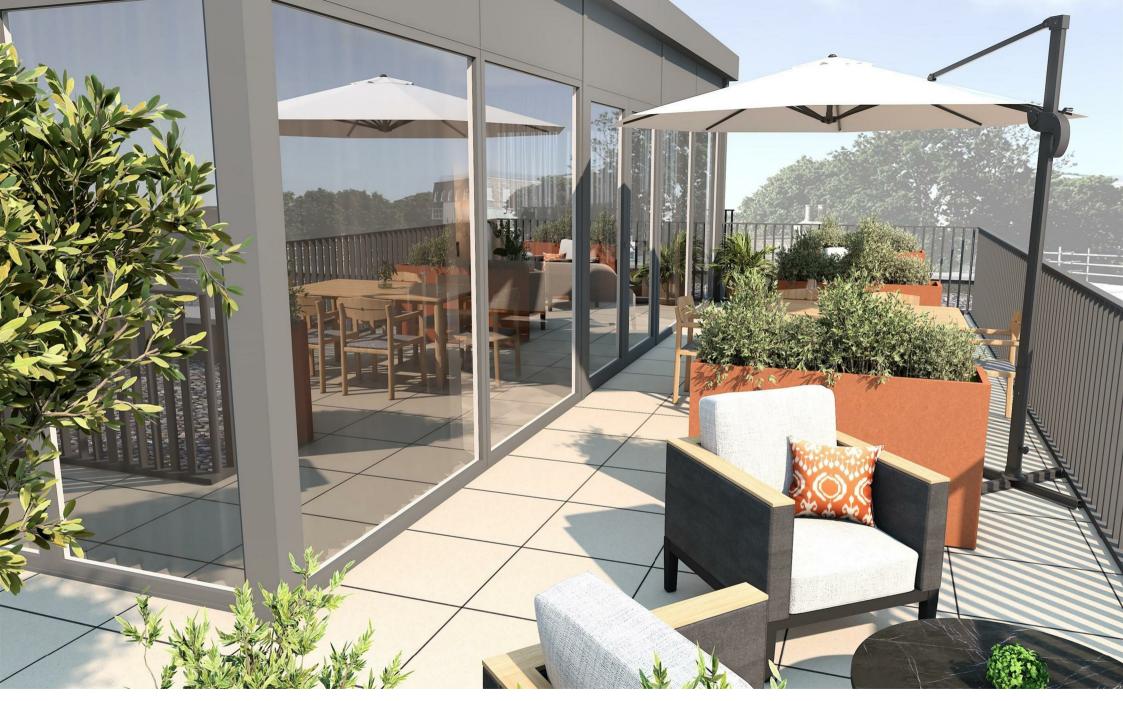

## **Property Features**

Introducing Lindfield Place by Roffey Homes, an age-exclusive development for buyers aged 65 and over which will consist of just 30 apartments. The majority of apartments will have one or two bedrooms, with one threebedroom home on the top floor. Each will benefit from its own private outside space, by way of a patio, balcony or terrace, and on-site parking facilities will also be available. Each apartment at Lindfield Place will benefit from a high-quality integrated kitchen, stylish bathrooms and en-suites, and spacious openplan living areas. Other features include underfloor heating throughout, video security entry phone system, a passenger lift to all floors and a communal residents' lounge on the top floor, with a large south-facing sun terrace. The