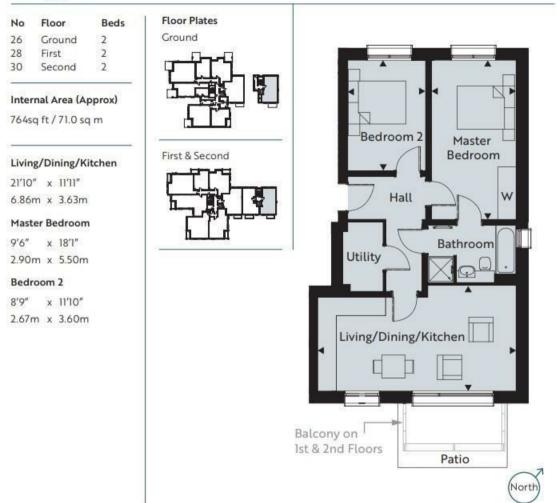

## **Property Features**

Introducing Lindfield Place by Roffey Homes, an age-exclusive development for buyers aged 65 and over which will consist of just 30 apartments. The majority of apartments will have one or two bedrooms, with one threebedroom home on the top floor. Each will benefit from its own private outside space, by way of a patio, balcony or terrace, and on-site parking facilities will also be available. Each apartment at Lindfield Place will benefit from a high-quality integrated kitchen, stylish bathrooms and en-suites, and spacious openplan living areas. Other features include underfloor heating throughout, video security entry phone system, a passenger lift to all floors and a communal residents' lounge on the top floor, with a large south-facing sun terrace. The