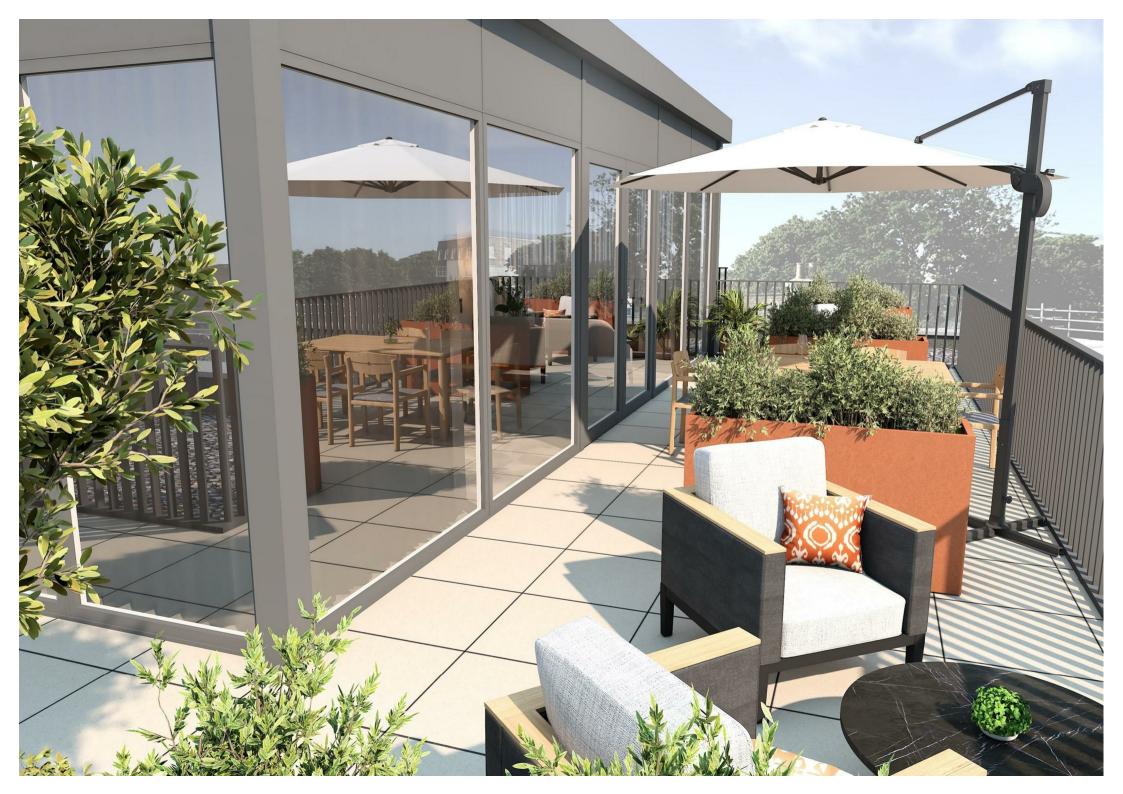

#### **Property Features**

Introducing Lindfield Place by Roffey Homes, an age-exclusive development for buyers aged 65 and over which will consist of just 30 apartments. The majority of apartments will have one or two top floor. Each will benefit from its own private outside space, by way of a patio, balcony or terrace, and on-site parking facilities will also be available. Each apartment at Lindfield Place will benefit from a high-quality integrated kitchen, stylish bathrooms and en-suites, and spacious open-plan living areas. Other features include underfloor heating throughout, video security entry phone system, a passenger lift to all floors and a communal residents' lounge on the top floor, with a large south-facing sun terrace. The apartments will be leasehold with a term of 150 years and no ground rent payable, service charge costs are available on request. The building will also benefit from a 10-year LABC new build warranty.