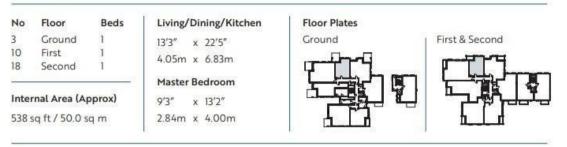

## **Property Features**

Introducing Lindfield Place by Roffey Homes, an age-exclusive development for buyers aged 65 and over which will consist of just 30 apartments. The majority of apartments will have one or two top floor. Each will benefit from its own private outside space, by way of a patio, balcony or terrace, and on-site parking facilities will also be available. Each apartment at Lindfield Place will benefit from a high-quality integrated kitchen, stylish bathrooms and en-suites, and spacious open-plan living areas. Other features include underfloor heating throughout, video security entry phone system, a passenger lift to all floors and a communal residents' lounge on the top floor, with a large south-facing sun terrace. The apartments will be leasehold with a term of 150 years and no ground rent payable, service charge costs are available on request. The building will also benefit from a 10-year LABC new build warranty.

## Location

Introducing Lindfield Place by Roffey Homes, an age-exclusive development for buyers aged 65 and over which will consist of just 30 apartments. The majority of apartments will have one or two bedrooms, with one three-bedroom home on the top floor. Each will benefit from its own private