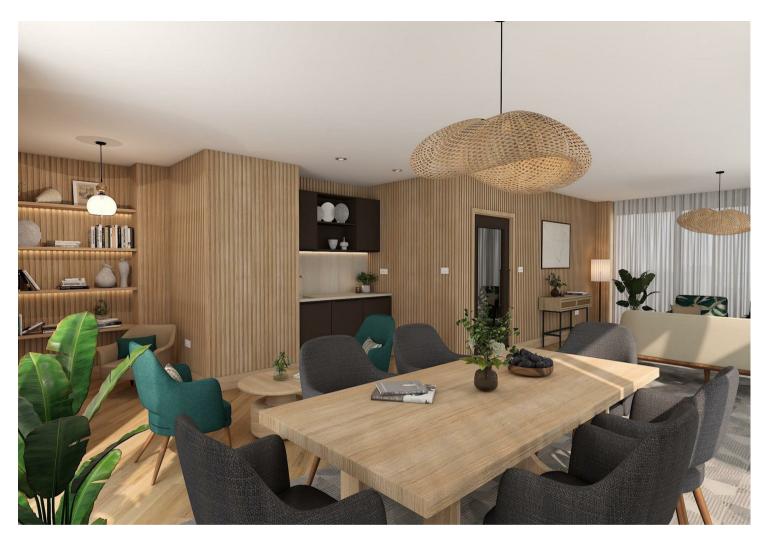

## **Property Features**

Introducing Lindfield Place by Roffey Homes, an age-exclusive development for buyers aged 65 and over which will consist of just 30 apartments. The majority of apartments will have one or two top floor. Each will benefit from its own private outside space, by way of a patio, balcony or terrace, and on-site parking facilities will also be available. Each apartment at Lindfield Place will benefit from a high-quality integrated kitchen, stylish bathrooms and en-suites, and spacious open-plan living areas. Other features include underfloor heating throughout, video security entry phone system, a passenger lift to all floors and a communal residents' lounge on the top floor, with a large south-facing sun terrace. The apartments will be leasehold with a term of 150 years and no ground rent payable, service charge costs are available on request. The building will also benefit from a 10-year LABC new build warranty.