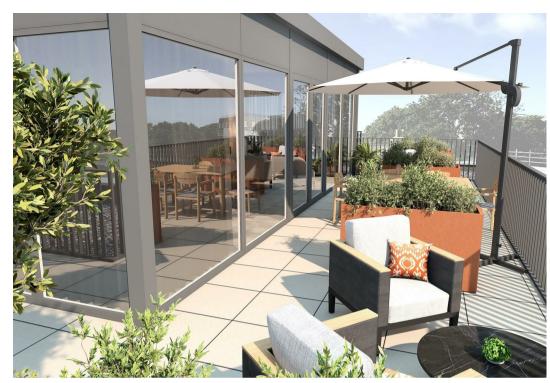

## **Property Features**

Introducing Lindfield Place by Roffey Homes, an age-exclusive development for buyers aged 65 and over which will consist of just 30 apartments. The majority of apartments will have one or two top floor. Each will benefit from its own private outside space, by way of a patio, balcony or terrace, and on-site parking facilities will also be available. Each apartment at Lindfield Place will benefit from a high-quality integrated kitchen, stylish bathrooms and en-suites, and spacious open-plan living areas. Other features include underfloor heating throughout, video security entry phone system, a passenger lift to all floors and a communal residents' lounge on the top floor, with a large south-facing sun terrace. The apartments will be leasehold with a term of 150 years and no ground rent payable, service charge costs are available on request. The building will also benefit from a 10-year LABC new build warranty.