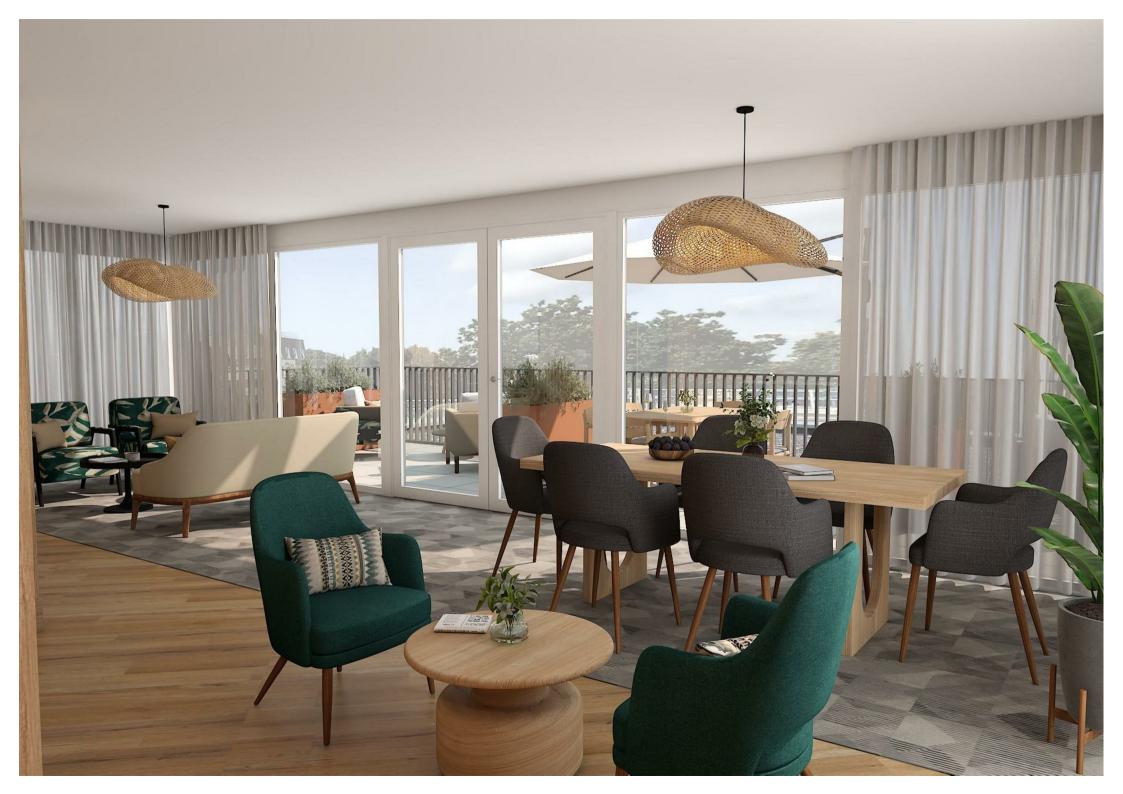

## **Property Features**

Introducing Lindfield Place by Roffey Homes, an age-exclusive development for buyers aged 65 and over which will consist of just 30 apartments. The majority of apartments will have one or two top floor. Each will benefit from its own private outside space, by way of a patio, balcony or terrace, and on-site parking facilities will also be available. Each apartment at Lindfield Place will benefit from a high-quality integrated kitchen, stylish bathrooms and en-suites, and spacious open-plan living areas. Other features include underfloor heating throughout, video security entry phone system, a passenger lift to all floors and a communal residents' lounge on the top floor, with a large south-facing sun terrace. The apartments will be leasehold with a term of 150 years and no ground rent payable, service charge costs are available on request. The building will also benefit from a 10-year LABC new build warranty.