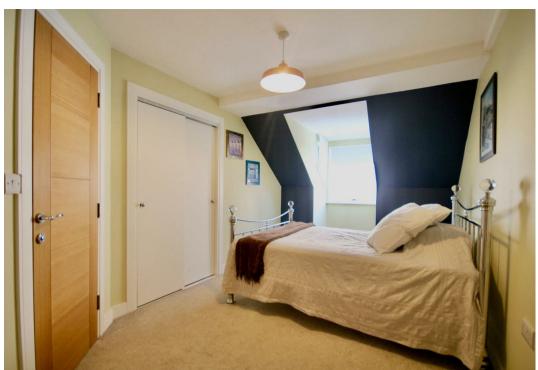

### **Bedroom Two**

4.29m x 2.59m (14'1 x 8'6)

Double glazed window. Electric radiator. Built in storage cupboard.