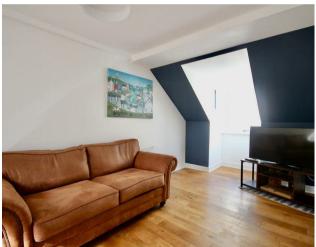

#### Bedroom One

4.80m x 2.67m (15'9 x 8'9)

Double glazed window. Electric radiator. Built in wardrobe with shelving and hanging rail. Door to:

### **Bedroom Two**

4.29m x 2.59m (14'1 x 8'6)

Double glazed window. Electric radiator. Built in storage cupboard.