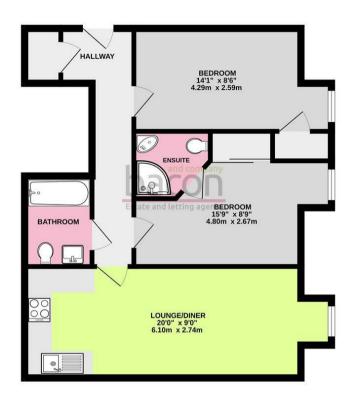

#### Communal Entrance

Stairs to second floor. Private door to:

### **Entrance Hall**

Secure telephone entry system. Large airing cupboard housing hot water tank. Electric radiator.

# Living/Dining Room

6.10m x 2.74m (20' x 9')

Double glazed window. Electric radiator. Wood effect laminate flooring. Space for lounge and dining room furniture.

## Modern Fitted Kitchen

3.78m x 1.73m (12'5 x 5'8)

Work surface having inset stainless steel sink with flexible hose attachment mixer tap and draining board. Four ring electric hob with glass splashback and extractor canopy over. Fitted oven/grill. Integrated fridge freezer, dishwasher and 'Logic' washing machine. Range of matching units comprising of cupboards, drawers and eye level wall units. Tiled floor. Inset ceiling spotlighting. Skylight.

#### Bedroom One

4.80m x 2.67m (15'9 x 8'9)

Double glazed window. Electric radiator. Built in wardrobe with shelving and hanging rail. Door to:

#### **Ensuite**

Corner shower with mixer tap controls and glass sliding shower screen. Pedestal wash hand basin. Low level flush wc. Tiled walls and floor. Inset ceiling spotlighting. Extractor fan.

### **Bedroom Two**

4.29m x 2.59m (14'1 x 8'6)

Double glazed window. Electric radiator. Built in storage cupboard.

#### Bathroom

'P' shaped panelled bath with mixer tap, shower over and glazed screen. Vanity unit having inset wash hand basin, mixer tap and concealed cistern wc. Electric towel radiator. Tiled walls and floor. Inset ceiling spotlighting. Extractor fan.

Whitst every attempt has been made to ensure the accuracy of the floorplan contained here, measurements of doors, windows, rooms and any other items are approximate and no responsibility is taken for any error, omission or mis restatement. This plan is for fillustrative purposes only and should be used as such by any prospective purchaser. The services, systems and appliances shown have not been tested and no guarantee as to their operability or efficiency can be given.