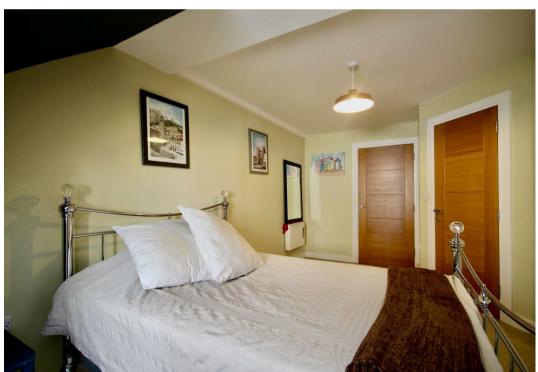

#### Bedroom One

4.80m x 2.67m (15'9 x 8'9)

Double glazed window. Electric radiator. Built in wardrobe with shelving and hanging rail. Door to: