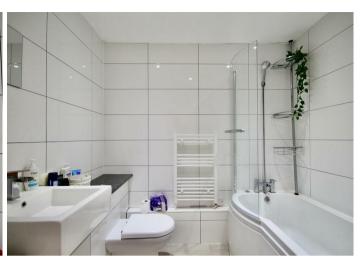

#### Bathroom

'P' shaped panelled bath with mixer tap, shower over and glazed screen. Vanity unit having inset wash hand basin, mixer tap and concealed cistern wc. Electric towel radiator. Tiled walls and floor. Inset ceiling spotlighting. Extractor fan.