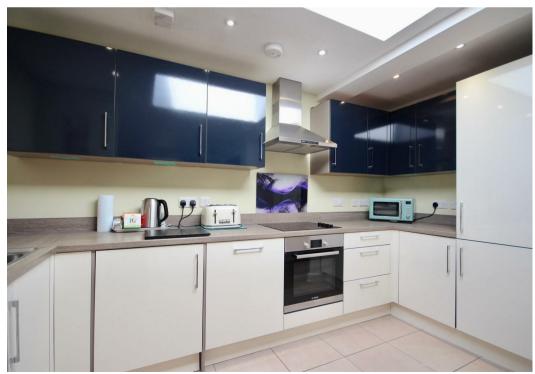

## Modern Fitted Kitchen

3.78m x 1.73m (12'5 x 5'8)

Work surface having inset stainless steel sink with flexible hose attachment mixer tap and draining board. Four ring electric hob with glass splashback and extractor canopy over. Fitted oven/grill. Integrated fridge freezer, dishwasher and 'Logic' washing machine. Range of matching units comprising of cupboards, drawers and eye level wall units. Tiled floor. Inset ceiling spotlighting. Skylight.