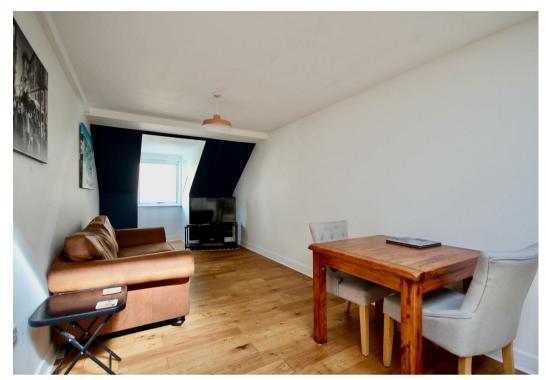

# Living/Dining Room

6.10m x 2.74m (20' x 9')

Double glazed window. Electric radiator. Wood effect laminate flooring. Space for lounge and dining room furniture.