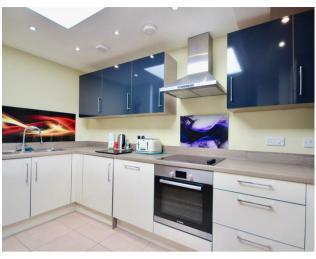

## Modern Fitted Kitchen

3.78m x 1.73m (12'5 x 5'8)

Work surface having inset stainless steel sink with flexible hose attachment mixer tap and draining board. Four ring electric hob with glass splashback and extractor canopy over. Fitted oven/grill. Integrated fridge freezer, dishwasher and 'Logic' washing machine. Range of matching units comprising of cupboards, drawers and eye level wall units. Tiled floor. Inset ceiling spotlighting. Skylight.