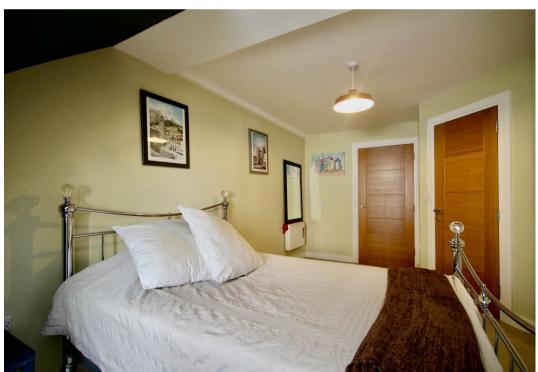

#### Bedroom One

4.80m x 2.67m (15'9 x 8'9)

Double glazed window. Electric radiator. Built in wardrobe with shelving and hanging rail. Door to:

### **Bedroom Two**

4.29m x 2.59m (14'1 x 8'6)

Double glazed window. Electric radiator. Built in storage cupboard.