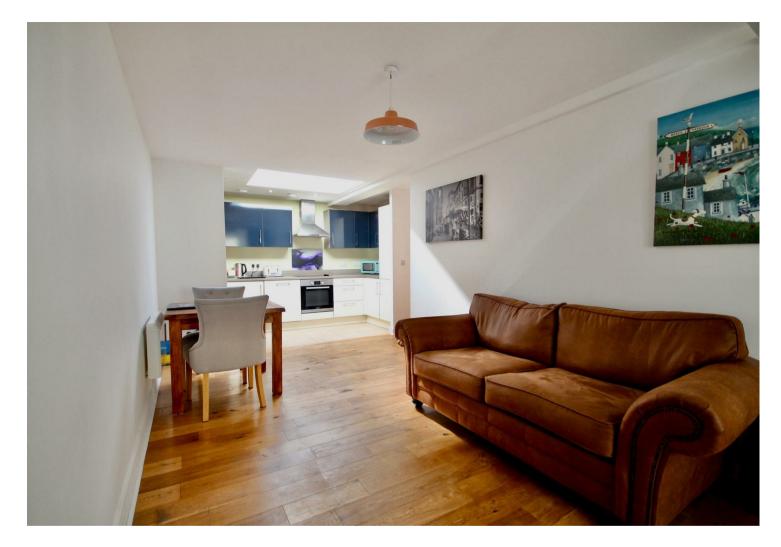

# Living/Dining Room

6.10m x 2.74m (20' x 9')

Double glazed window. Electric radiator. Wood effect laminate flooring. Space for lounge and dining room furniture.