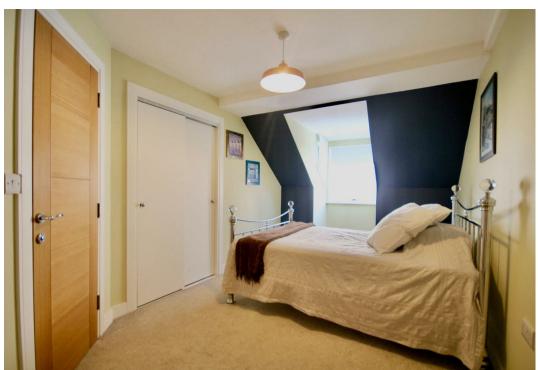

#### Bedroom One

4.80m x 2.67m (15'9 x 8'9)

Double glazed window. Electric radiator. Built in wardrobe with shelving and hanging rail. Door to:

### **Bedroom Two**

4.29m x 2.59m (14'1 x 8'6)

Double glazed window. Electric radiator. Built in storage cupboard.