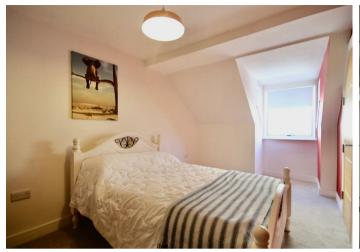

#### Bedroom One

4.80m x 2.67m (15'9 x 8'9)

Double glazed window. Electric radiator. Built in wardrobe with shelving and hanging rail. Door to: