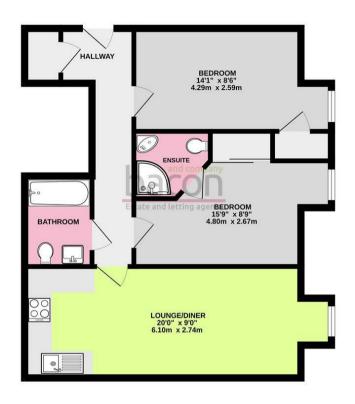

#### Communal Entrance

Stairs to second floor. Private door to:

### **Entrance Hall**

Secure telephone entry system. Large airing cupboard housing hot water tank. Electric radiator.

# Living/Dining Room

6.10m x 2.74m (20' x 9')

Double glazed window. Electric radiator. Wood effect laminate flooring. Space for lounge and dining room furniture.

## Modern Fitted Kitchen

3.78m x 1.73m (12'5 x 5'8)

Work surface having inset stainless steel sink with flexible hose attachment mixer tap and draining board. Four ring electric hob with glass splashback and extractor canopy over. Fitted oven/grill. Integrated fridge freezer, dishwasher and 'Logic' washing machine. Range of matching units comprising of cupboards, drawers and eye level wall units. Tiled floor. Inset ceiling spotlighting. Skylight.

#### Bedroom One

4.80m x 2.67m (15'9 x 8'9)

Double glazed window. Electric radiator. Built in wardrobe with shelving and hanging rail. Door to:

#### **Ensuite**

Corner shower with mixer tap controls and glass sliding shower screen. Pedestal wash hand basin. Low level flush wc. Tiled walls and floor. Inset ceiling spotlighting. Extractor fan.

### **Bedroom Two**

4.29m x 2.59m (14'1 x 8'6)

Double glazed window. Electric radiator. Built in storage cupboard.

#### Bathroom

'P' shaped panelled bath with mixer tap, shower over and glazed screen. Vanity unit having inset wash hand basin, mixer tap and concealed cistern wc. Electric towel radiator. Tiled walls and floor. Inset ceiling spotlighting. Extractor fan.