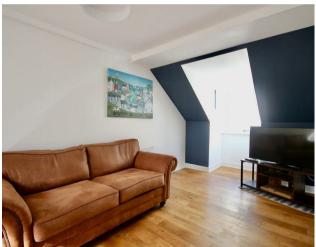

# Living/Dining Room

6.10m x 2.74m (20' x 9')

Double glazed window. Electric radiator. Wood effect laminate flooring. Space for lounge and dining room furniture.