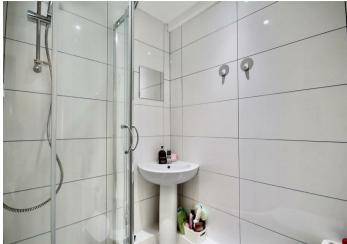

#### **Ensuite**

Corner shower with mixer tap controls and glass sliding shower screen. Pedestal wash hand basin. Low level flush wc. Tiled walls and floor. Inset ceiling spotlighting. Extractor fan.