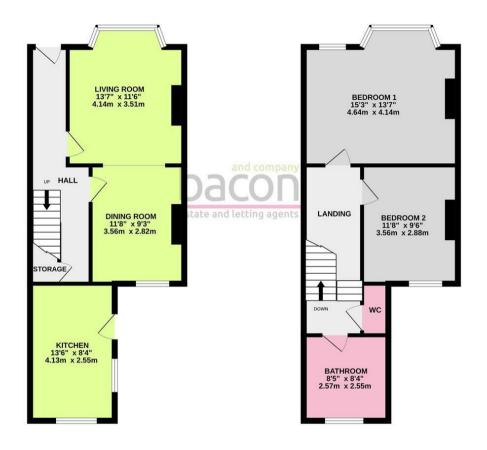

### **Entrance Hall**

Cornice ceiling. Radiator. Electrical consumer unit. Central heating thermostat.

## Living Room

4.14m into bay x 3.51m (13'7 into bay x 11'6)
Double glazed bay window. Radiator. Wall lighting in alcove.
Gas fireplace with surround and mantle. Opening to:

# **Dining Room**

3.53m x 2.82m (11'7 x 9'3)

Double glazed window overlooking rear garden. Radiator. Shelving in alcove.

### Kitchen

4.11m x 2.54m (13'6 x 8'4)

Roll edge work surface having inset 1 1/2 bowl stainless steel sink with swan neck mixer tap and draining board. 5 ring gas hob with glass splash back and 'Hotpoint' extractor cooker hood over. Fitted 'Lamona' fan oven. Space and plumbing for washing machine. Space and plumbing for dishwasher. Space for freestanding fridge/freezer. Range of matching base units comprising of cupboards and drawers. Further matching eye level wall units. 'Worcester' wall

mounted combination boiler supplying gas central heating and hot water. Tiled splashback surround. Tiled floor. Ladder style radiator. Inset ceiling spotlighting. Dual aspect having two double glazed windows. Double glazed door to rear garden.

Stairs from entrance hall to:

## Landing

Access to loft via hatch, Radiator,

### Bedroom One

4.65m x 4.06m into bay (15'3 x 13'4 into bay)
Double glazed bay window with separate double glazed window to side. Radiator.

### Bedroom Two

3.51m x 2.87m (11'6 x 9'5)

Double glazed window overlooking rear garden. Radiator.

# Bathroom/wc

2.57m x 2.54m (8'5 x 8'4)

White suite comprising of panelled bath with mixer tap with separate wall mounted controls and shower over. Pedestal wash hand basin with mixer tap. Close coupled wc. Ladder style towel radiator. Tiled floors and walls. Double glazed window to rear. Inset ceiling spotlighting. Level and coved ceiling. Wall light incorporating shaving socket.

### WC

Close coupled wc. Tiled floor. Double glazed window.

GROUND FLOOR 1ST FLOOR 473 sq.ft. (44.0 sq.m.) approx. 474 sq.ft. (44.0 sq.m.) approx.

TOTAL FLOOR AREA: 947 sq.ft. (88.0 sq.m.) approx.
Whits every attempt has been made to ensure the accuracy of the floopian contained here, measurements of obox, window, room and any other them are approximate and to responsiblely is taken for any error, acceptable of the same are provided and to responsiblely is taken for any error, acceptable. The services, systems and appliances shown have not been tested and no guarantee as to their operability or efficiency can be given.