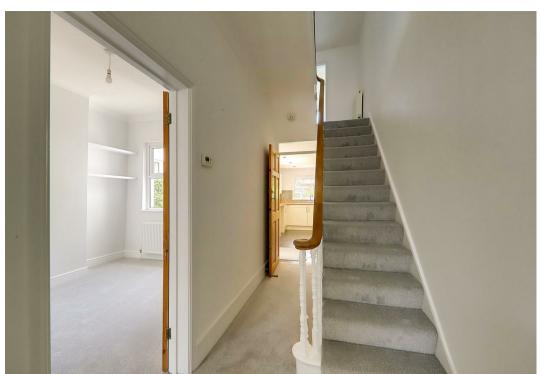

### **Entrance Hall**

Cornice ceiling. Radiator. Electrical consumer unit. Central heating thermostat.

Stairs from entrance hall to: