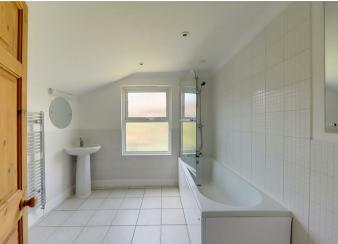

# Bathroom/wc

2.57m x 2.54m (8'5 x 8'4)

White suite comprising of panelled bath with mixer tap with separate wall mounted controls and shower over. Pedestal wash hand basin with mixer tap. Close coupled wc. Ladder style towel radiator. Tiled floors and walls. Double glazed window to rear. Inset ceiling spotlighting. Level and coved ceiling. Wall light incorporating shaving socket.