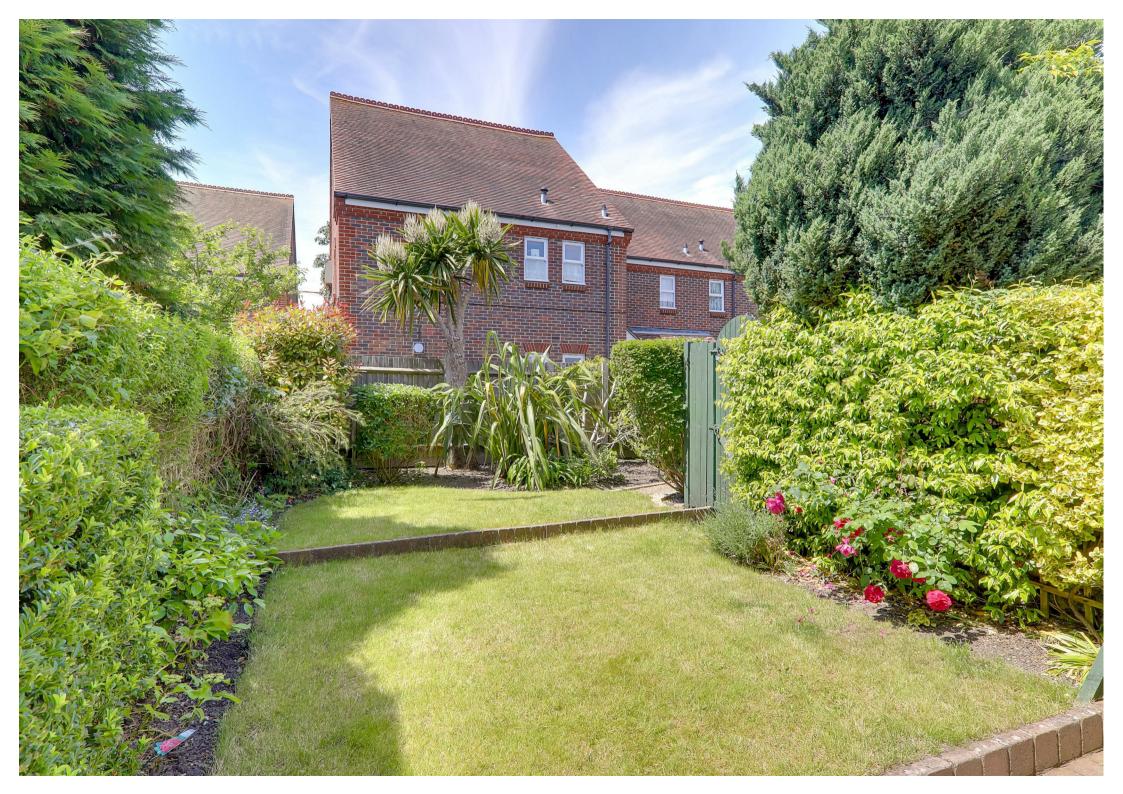

### West Aspect 'L' Shaped Rear Garden

Block paved patio ideal for entertaining. Remainder being laid to lawn. Borders of mature shrubs, bushes and small trees. Outside tap and light. Shingled path to shed with borders either side. Formal wall and 6ft fence surround.