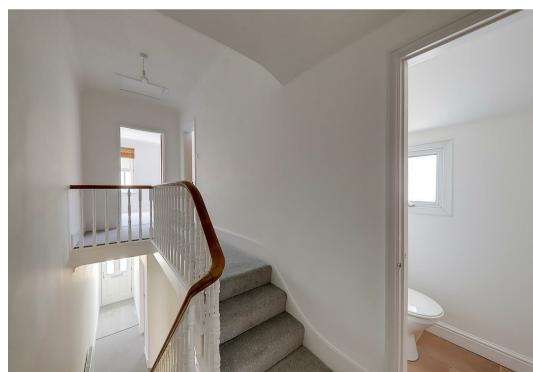

## Landing

Access to loft via hatch, Radiator,

### WC

Close coupled wc. Tiled floor. Double glazed window.