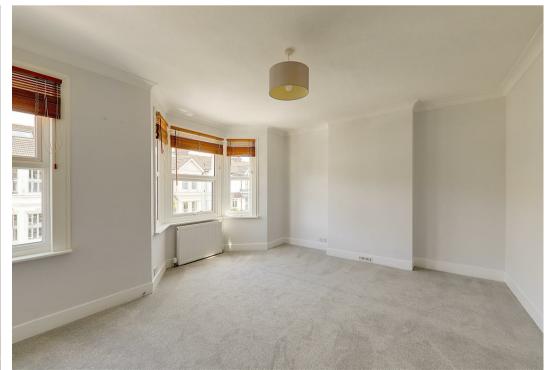

### Bedroom One

4.65m x 4.06m into bay (15'3 x 13'4 into bay)
Double glazed bay window with separate double glazed window to side. Radiator.