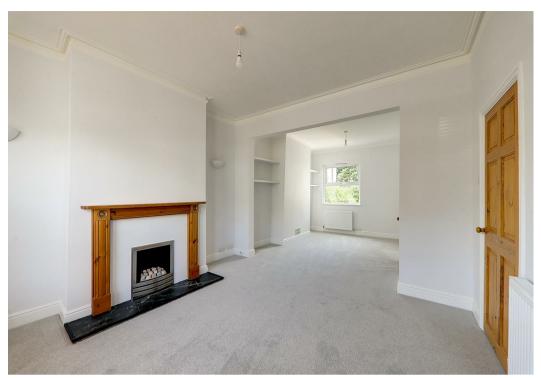

## Living Room

4.14m into bay x 3.51m (13'7 into bay x 11'6)
Double glazed bay window. Radiator. Wall lighting in alcove.
Gas fireplace with surround and mantle. Opening to:

# **Dining Room**

3.53m x 2.82m (11'7 x 9'3)

Double glazed window overlooking rear garden. Radiator. Shelving in alcove.