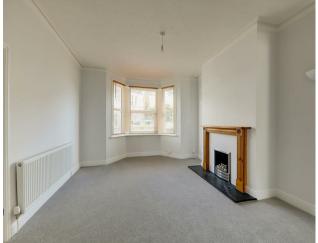

## Living Room

4.14m into bay x 3.51m (13'7 into bay x 11'6)
Double glazed bay window. Radiator. Wall lighting in alcove.
Gas fireplace with surround and mantle. Opening to:

# **Dining Room**

3.53m x 2.82m (11'7 x 9'3)

Double glazed window overlooking rear garden. Radiator. Shelving in alcove.