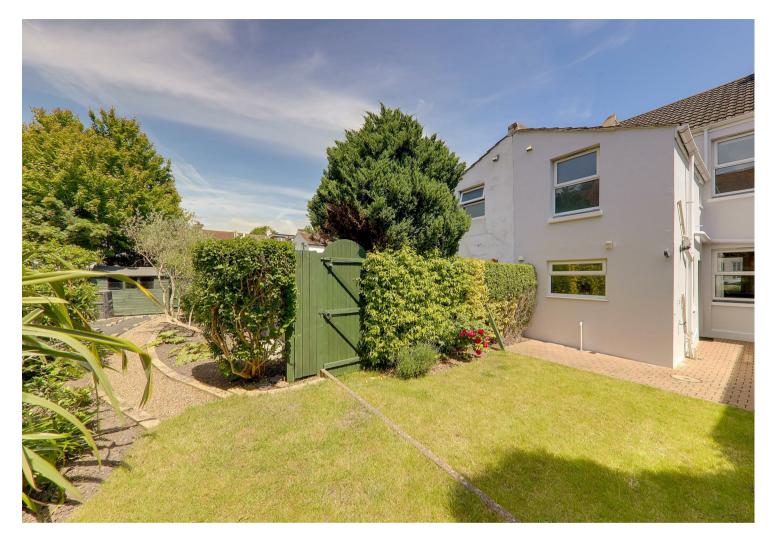

### Outside

### West Aspect 'L' Shaped Rear Garden

Block paved patio ideal for entertaining. Remainder being laid to lawn. Borders of mature shrubs, bushes and small trees. Outside tap and light. Shingled path to shed with borders either side. Formal wall and 6ft fence surround.