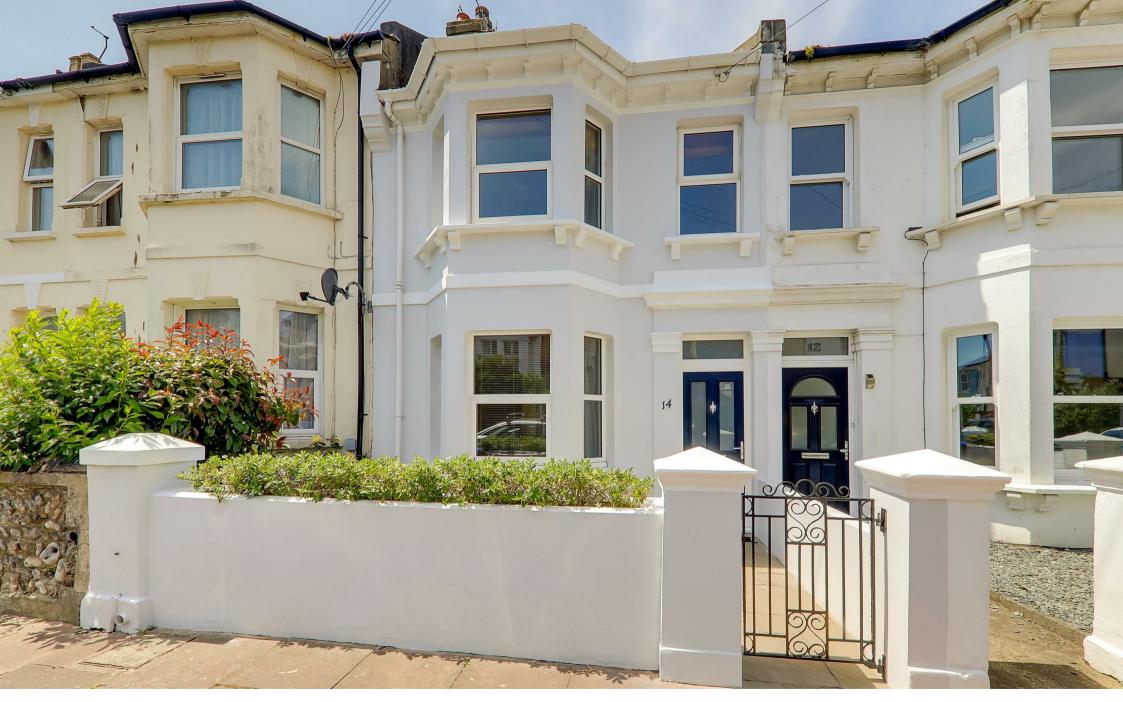

14 Gordon Road, Worthing, BN11 1DB Guide Price £425,000

Immaculately presented and rarely available two bedroom period mid terrace house benefiting from a one-off 'L' shaped West aspect rear garden located in Worthing Town Centre being close to shops, seafront, local schools and amenities. Briefly the accommodation comprises: entrance hall, open living/dining room, kitchen, two double bedrooms, bathroom/wc and separate wc. Externally the property benefits from a charming West aspect rear garden and front garden. Further benefits include, high and cornice ceiling, double glazing, gas central heating and newly laid carpet throughout. CHAIN FREE.

- CHAIN FREE
- Central Worthing
- Period Mid-Terrace House
- Superb West Aspect 'L' Shaped Garden
- Two Double Bedrooms
- Open Living/Dining Room
- Kitchen
- Bathroom/wc & Separate WC

Composite double glazed front door to:

### Front Garden

Formal wall to front. Planter with shrubs. Paved for ease and maintenance.