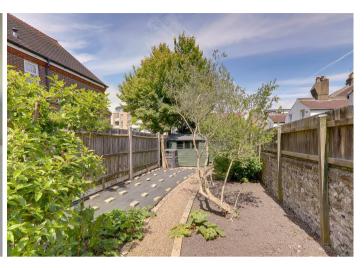

### West Aspect 'L' Shaped Rear Garden

Block paved patio ideal for entertaining. Remainder being laid to lawn. Borders of mature shrubs, bushes and small trees. Outside tap and light. Shingled path to shed with borders either side. Formal wall and 6ft fence surround.