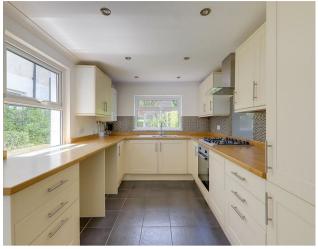

### Kitchen

4.11m x 2.54m (13'6 x 8'4)

Roll edge work surface having inset 1 1/2 bowl stainless steel sink with swan neck mixer tap and draining board. 5 ring gas hob with glass splash back and 'Hotpoint' extractor cooker hood over. Fitted 'Lamona' fan oven. Space and plumbing for washing machine. Space and plumbing for dishwasher. Space for freestanding fridge/freezer. Range of matching base units comprising of cupboards and drawers. Further matching eye level wall units. 'Worcester' wall

mounted combination boiler supplying gas central heating and hot water. Tiled splashback surround. Tiled floor. Ladder style radiator. Inset ceiling spotlighting. Dual aspect having two double glazed windows. Double glazed door to rear garden.