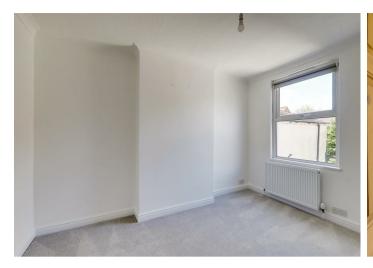

### Bedroom One

4.65m x 4.06m into bay (15'3 x 13'4 into bay)
Double glazed bay window with separate double glazed window to side. Radiator.

### Bedroom Two

3.51m x 2.87m (11'6 x 9'5)

Double glazed window overlooking rear garden. Radiator.