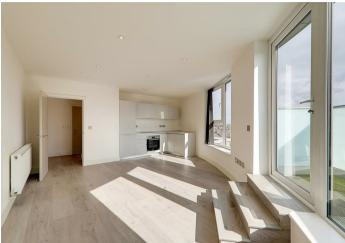

# Kitchen/Living Room

Floorboards throughout. Modern kitchen with a range of matching wall and base units. Integrated appliances including dishwasher, fridge freezer, electric oven with four ring induction hob. Extractor fan above. Two double glazed windows. Double glazed door leading onto South/West aspect balcony. Tv Point. Radiator. Spotlights throughout.