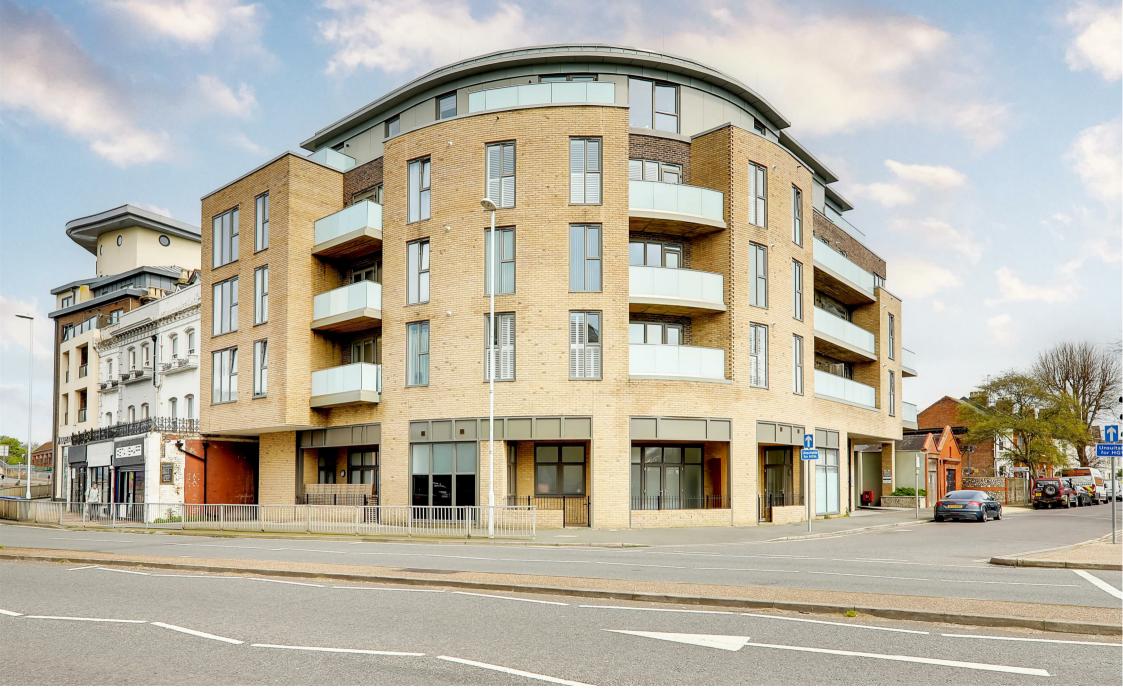

Flat 18 Lennox Gate, 1 Lennox Road, Worthing, BN11 1BF Guide Price £230,000

Built in 2020 by Rocco Homes is this luxury FOURTH floor apartment situated in the heart of Worthing TOWN CENTRE, and features a WESTERLY ASPECT OPEN PLAN LIVING/KITCHEN AREA, with luxury fitted kitchen and quality integrated appliances, DOUBLE BEDROOM, bathroom/WC, WEST FACING BALCONY. The property is being offering to market CHAIN FREE. Internal viewing is highly recommended.