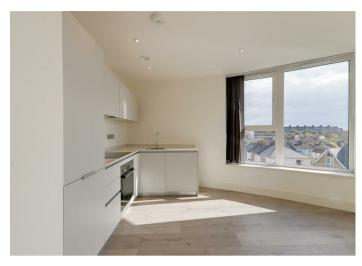

# Kitchen/Living Room

Floorboards throughout. Modern kitchen with a range of matching wall and base units. Integrated appliances including dishwasher, fridge freezer, electric oven with four ring induction hob. Extractor fan above. Two double glazed windows. Double glazed door leading onto South/West aspect balcony. Tv Point. Radiator. Spotlights throughout.