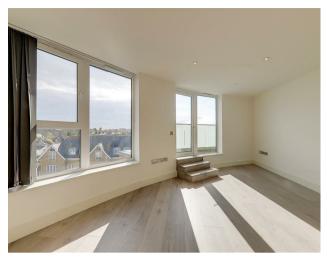

Flat 18 Lennox Gate, 1 Lennox Road, Worthing, BN11 1BF Guide Price £230,000









Built in 2020 by Rocco Homes is this luxury FOURTH floor apartment situated in the heart of Worthing TOWN CENTRE, and features a WESTERLY ASPECT OPEN PLAN LIVING/KITCHEN AREA, with luxury fitted kitchen and quality integrated appliances, DOUBLE BEDROOM, bathroom/WC, WEST FACING BALCONY. The property is being offering to market CHAIN FREE. Internal viewing is highly recommended.



- Chain Free
- Private Balcony
- Double Bedroom
- Luxury fitted kitchen
- Open Plan
- Town Center Location
- South/West Aspect
- Viewing Highly Recommended







#### Communal Front Door

Communal door with phone and camera entry system. Lift to;

### **Private Front Door**

## **Entrance Hall**

Floorboards throughout. Phone entry system. Access to storage cupboard. Housing wall mounted boiler and Electrics