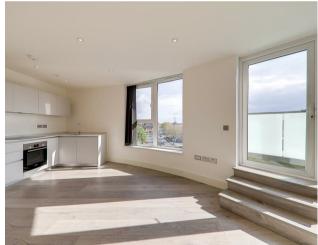

# Kitchen/Living Room

Floorboards throughout. Modern kitchen with a range of matching wall and base units. Integrated appliances including dishwasher, fridge freezer, electric oven with four ring induction hob. Extractor fan above. Two double glazed windows. Double glazed door leading onto South/West aspect balcony. Tv Point. Radiator. Spotlights throughout.