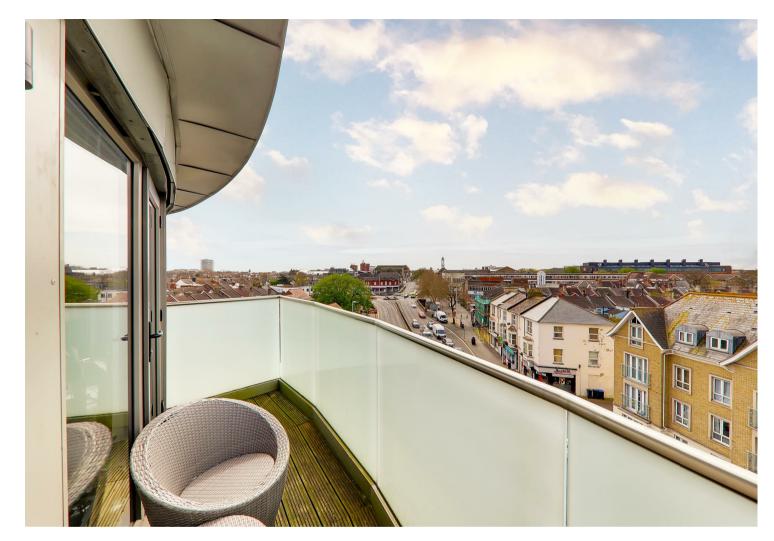

# Kitchen/Living Room

Floorboards throughout. Modern kitchen with a range of matching wall and base units. Integrated appliances including dishwasher, fridge freezer, electric oven with four ring induction hob. Extractor fan above. Two double glazed windows. Double glazed door leading onto South/West aspect balcony. Tv Point. Radiator. Spotlights throughout.