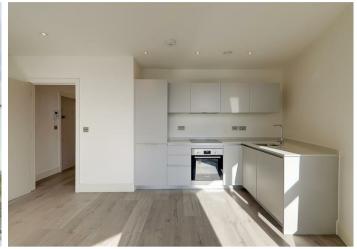

# Kitchen/Living Room

Floorboards throughout. Modern kitchen with a range of matching wall and base units. Integrated appliances including dishwasher, fridge freezer, electric oven with four ring induction hob. Extractor fan above. Two double glazed windows. Double glazed door leading onto South/West aspect balcony. Tv Point. Radiator. Spotlights throughout.