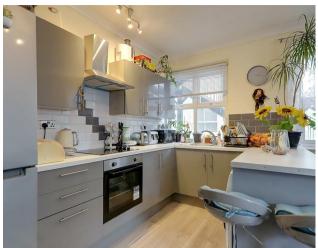

## Living Room/Kitchen

4.34m x 4.32m (14'3 x 14'2) Roll top work surface having inset single drainer stainless steel sink with mixer tap and draining board. Fitted oven with four ring electric hob

above. Space and plumbing for washing machine. Space for tall fridge/freezer. Tiled splash back surround.