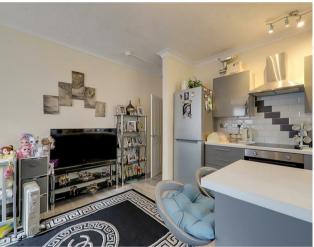

## Living Room/Kitchen

4.34m x 4.32m (14'3 x 14'2) Roll top work surface having inset single drainer stainless steel sink with mixer tap and draining board. Fitted oven with four ring electric hob

above. Space and plumbing for washing machine. Space for tall fridge/freezer. Tiled splash back surround.

3 double glazed windows. Double glazed door to COMMUNAL COURTYARD. Electric radiator. Wood effect grey laminate flooring.