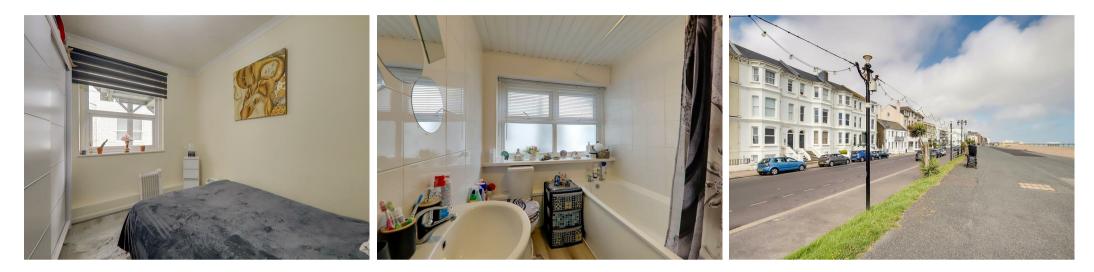

## **Entrance Hall**

Security entry phone. Electric radiator. Wood effect grey laminate flooring.

## Living Room/Kitchen

4.34m x 4.32m (14'3 x 14'2) Roll top work surface having inset single drainer stainless steel sink with mixer tap and draining board. Fitted oven with four ring electric hob

above. Space and plumbing for washing machine. Space for tall fridge/freezer. Tiled splash back surround.

3 double glazed windows. Double glazed door to COMMUNAL COURTYARD. Electric radiator. Wood effect grey laminate flooring.

# Bedroom

3.20m x 2.82m (10'6 x 9'3) Double glazed window. Wood effect grey laminate flooring.

# Bathroom/wc

White suite comprising panelled bath with mixer tap. Electric 'Triton' shower over. Tiled walls. Pedestal wash hand basin with mixer tap. Close coupled wc. Double glazed window. Cupboard housing hot water tank.