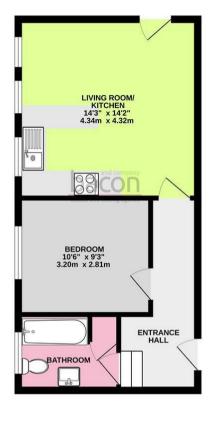

## Living Room/Kitchen

4.34m x 4.32m (14'3 x 14'2) Roll top work surface having inset single drainer stainless steel sink with mixer tap and draining board. Fitted oven with four ring electric hob

above. Space and plumbing for washing machine. Space for tall fridge/freezer. Tiled splash back surround.

# Bedroom

3.20m x 2.82m (10'6 x 9'3) Double glazed window. Wood effect grey laminate flooring.

# Bathroom/wc

White suite comprising panelled bath with mixer tap. Electric 'Triton' shower over. Tiled walls. Pedestal wash hand basin with mixer tap. Close coupled wc. Double glazed window. Cupboard housing hot water tank.

19 Chatsworth Road, Worthing, West Sussex, BN11 1LY 01903 521000 worthing@baconandco.co.uk

(f) (ii) (iii) (ii

GROUND FLOOR 419 sq.ft. (38.9 sq.m.) approx.