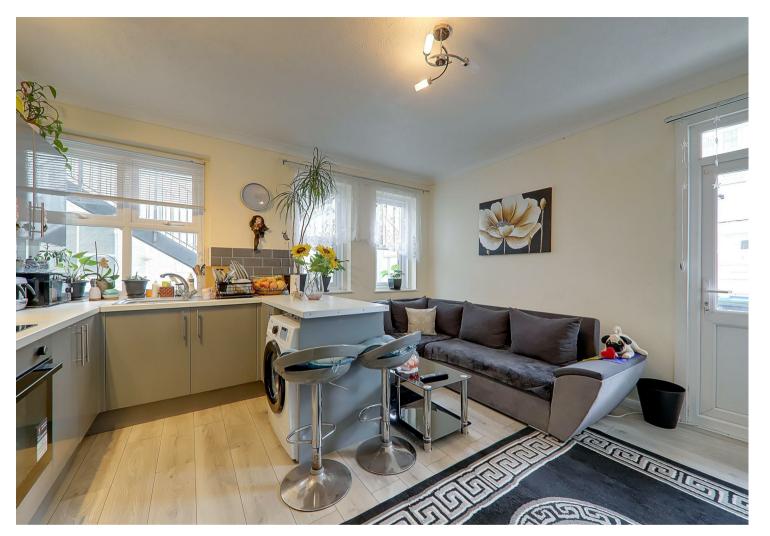

## Living Room/Kitchen

4.34m x 4.32m (14'3 x 14'2) Roll top work surface having inset single drainer stainless steel sink with mixer tap and draining board. Fitted oven with four ring electric hob

above. Space and plumbing for washing machine. Space for tall fridge/freezer. Tiled splash back surround.

3 double glazed windows. Double glazed door to COMMUNAL COURTYARD. Electric radiator. Wood effect grey laminate flooring.