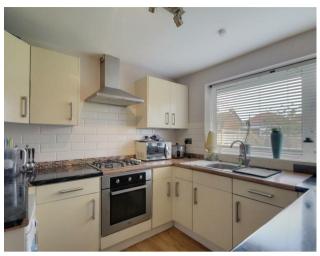

### Kitchen

2.64m x 2.54m (8'8 x 8'4)

Double glazed window to rear. Roll edge work surfaces incorporating stainless steel single drainer sink. Four ring gas hob with fitted oven/grill below, tiled splashback and extractor canopy above. Space and plumbing for washing

machine, tumble dryer and fridge. Range of matching cupboards, drawers and wall units. Wood effect laminate flooring. Levelled ceiling.