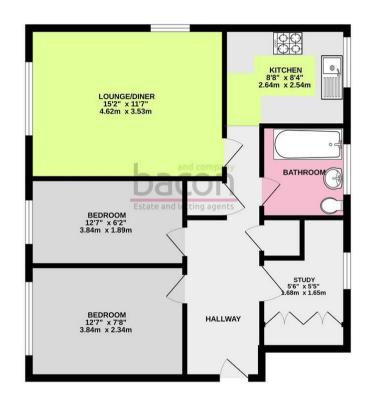

# Lounge/Diner

4.62m x 3.53m (15'2 x 11'7)

Double glazed windows to front and side. Radiator. Electric fireplace. Space for lounge and dining room furniture. Levelled and coved ceiling.

### Kitchen

2.64m x 2.54m (8'8 x 8'4)

Double glazed window to rear. Roll edge work surfaces incorporating stainless steel single drainer sink. Four ring gas hob with fitted oven/grill below, tiled splashback and extractor canopy above. Space and plumbing for washing

# Bathroom/Wc

1.93m x 1.65m (6'4 x 5'5)

White suite comprising panelled bath with mixer tap and shower over. Pedestal wash hand basin. Low level flush w/c. Radiator. Double glazed obscure glass window. Tiled flooring. Part tiled walls.

## Bedroom One

3.84m x 2.34m (12'7 x 7'8)

Double glazed window to front. Radiator.

# Bedroom Two

3.84m x 1.88m (12'7 x 6'2) Double glazed window. Radiator.

# Study

1.68m x 1.65m (5'6 x 5'5)

Double glazed window to rear. Fitted wardrobe.

Wall mounted 'Baxi' boiler.