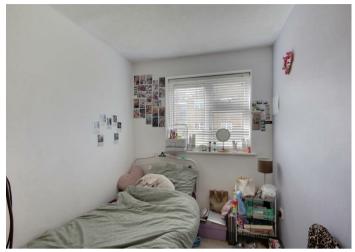

## Bedroom One

3.84m x 2.34m (12'7 x 7'8)

Double glazed window to front. Radiator.

# Bedroom Two

3.84m x 1.88m (12'7 x 6'2) Double glazed window. Radiator.