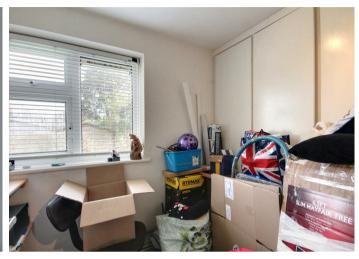

# Study

1.68m x 1.65m (5'6 x 5'5)

Double glazed window to rear. Fitted wardrobe.

Wall mounted 'Baxi' boiler.