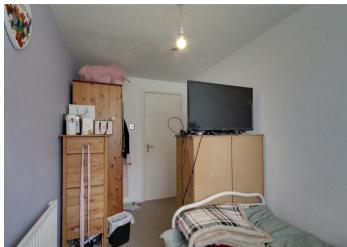

## Bedroom One

3.84m x 2.34m (12'7 x 7'8)

Double glazed window to front. Radiator.

# Bedroom Two

3.84m x 1.88m (12'7 x 6'2) Double glazed window. Radiator.