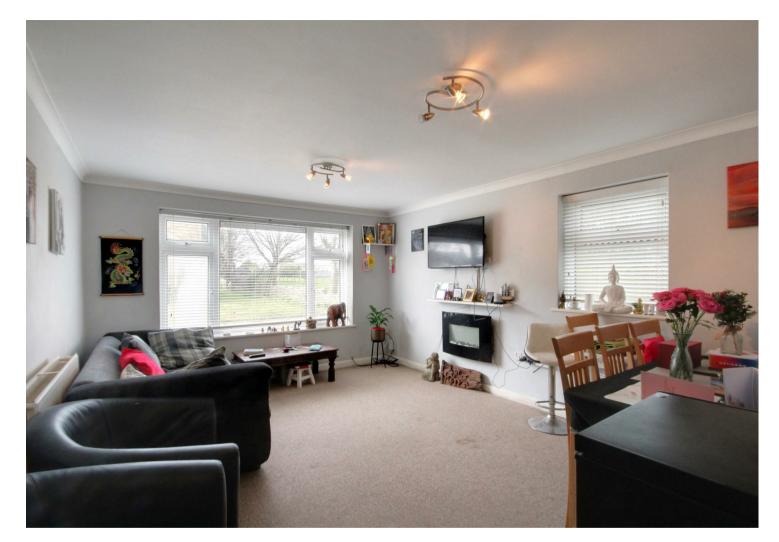

# Lounge/Diner

4.62m x 3.53m (15'2 x 11'7)

Double glazed windows to front and side. Radiator. Electric fireplace. Space for lounge and dining room furniture. Levelled and coved ceiling.