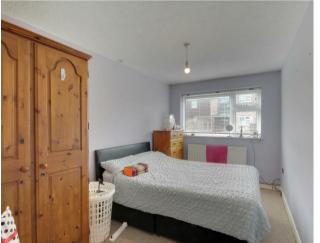

## Bedroom One

3.84m x 2.34m (12'7 x 7'8)

Double glazed window to front. Radiator.

# Bedroom Two

3.84m x 1.88m (12'7 x 6'2) Double glazed window. Radiator.