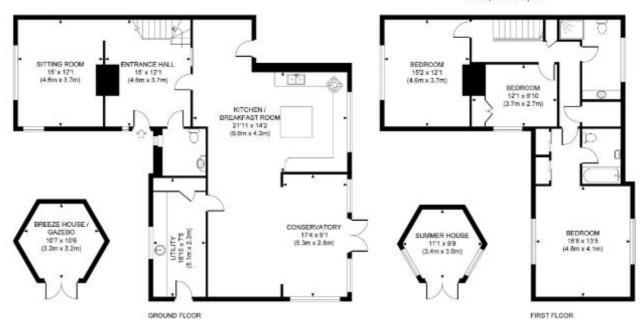

Approximate Gross Internal Area 2064 sq ft / 1918 sq m Approximate Gross Internal Area Outbuildings 171 sq ft / 15.9 sq m