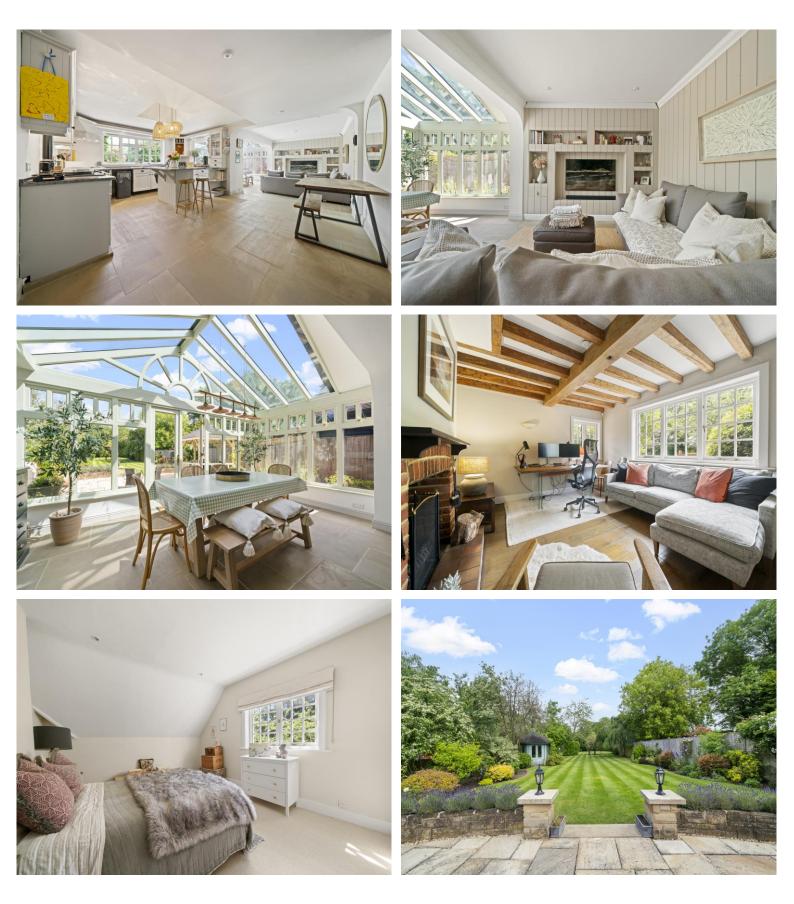

### **3 bedrooms - Detached**

A Victorian semi-detached family home which is beautifully presented with modern interior but retaining the charm and character withitn the property. This property has a large Kitchen/Breakfast/Dining/Family/Conservatory with doors that open to a stunning large rear garden. The property also has ample parking and carport.

VAT Number: 212551112

www.apwproperty.com

Proud member of the John D Wood & Co. Family

Proud member of the John D Wood & Co. Family

| Lovely Victorian Family<br>Home           | Located in Historical Village                      |
|-------------------------------------------|----------------------------------------------------|
| Updated but retains<br>Character Features | Open plan<br>Kitchen/Breakfast/Family/Conservatory |
| Utility Room - Lounge<br>with Beams       | Three Bedrooms - Two Bathrooms                     |
| Long Enclosed Garden -                    | Payment of Intent - 1096 GBP                       |