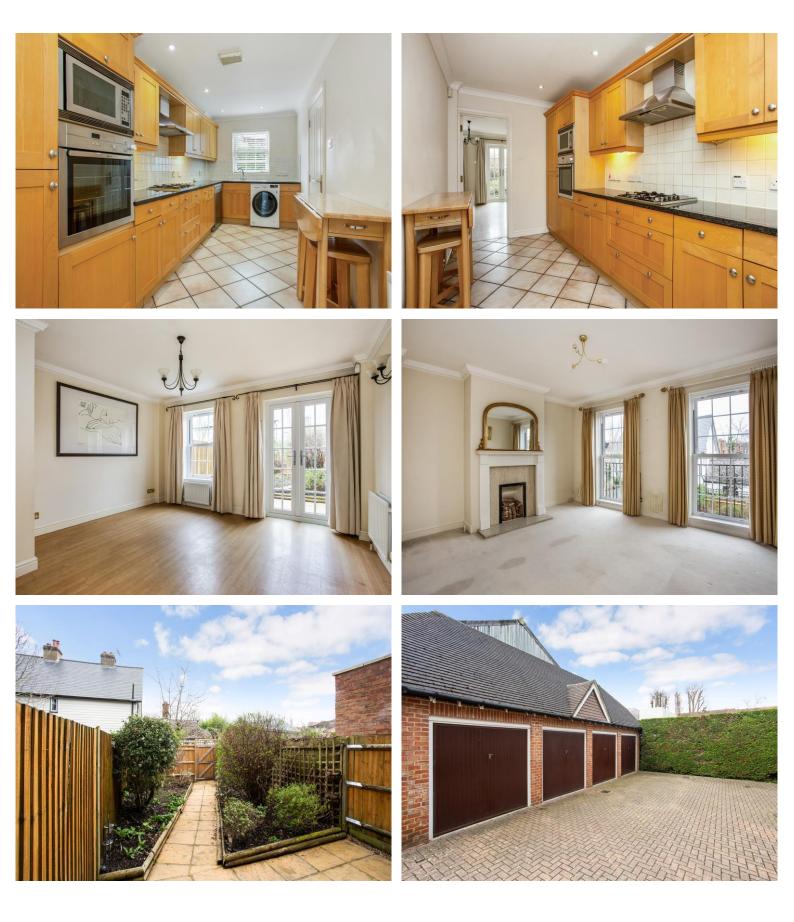

## 4 bedrooms - Mid Terrace

A modern mid-terrace charming mews style family townhouse set in a private secure gated development and within short distance to International Community School. Also walking distance of Cobham village, ACS & Cobham Free school, local schools and recreation park. The property comes with a garage in block.

# Walk to Cobham Village & Local Schools

Mid Terrace Mews Style Townhouse

**Enclosed Rear Garden** 

**Payment of Intent - 634 GBP** 

Environmental Impact (CO<sub>2</sub>) Rating Current. Potential Very environmentally friendly - lower CO2 emission 192-1001 (25-01) в 108-800 D (39-54) 12 5 C Not environmentally friendly - higher CO, emissioni EU Directive 2002/91/EC