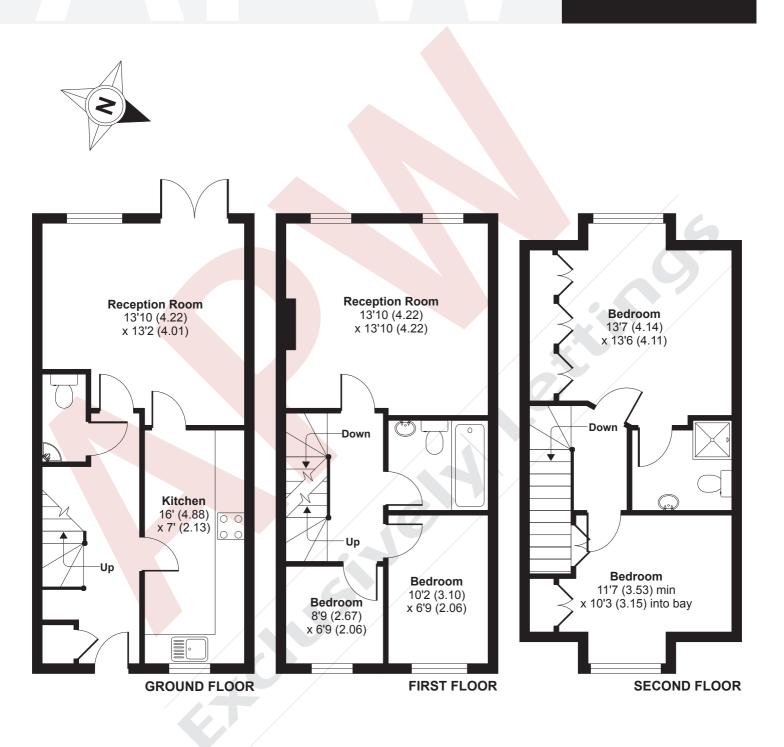

#### APPROX. GROSS INTERNAL FLOOR AREA 1217 SQ FT 113.1 SQ METRES

Whilst every attempt has been made to ensure the accuracy of the floor plan contained here, measurements of doors, windows and rooms are approximate and no responsibility is taken for any error, omission or misstatement. These plans are for representation purposes only as defined by RICS Code of Measuring Practice and should be used as such by any prospective purchaser. Specifically no guarantee is given on the total square footage of the property if quoted on this plan. Any figure given is for initial guidance only and should not be relied on as a basis of valuation. Convright nichecom could 2012 Produced for APW RFF • 248614