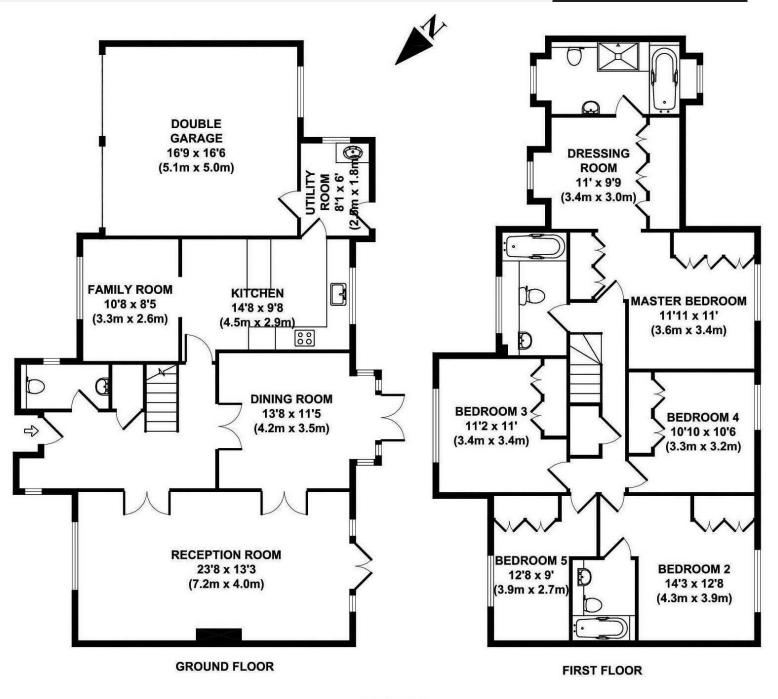

### APPROX. GROSS INTERNAL FLOOR AREA 2272 SQ FT / 211 SQ M

Whilst every attempt has been made to ensure the accuracy of the floorplan contained here, measurements of doors, windows and rooms are approximate and no responsibility is taken for any error omission or mis-statement. These plans are for representation purposes only and should be used as such by any prospective purchaser / tenant. The services, systems and appliances listed in this specification have not been tested and no guarantee as to their operating ability or their efficiency can be given