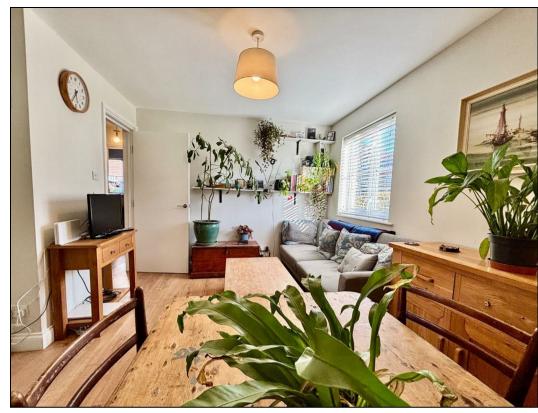

## The Stepping Stones, St Annes Park, Bristol BS4 4EY £200,000

\*\*RIVERSIDE WALKS NEARBY\*\* Alongside local shops including a new bakery and a short walk to the retail park with a cinema. Templemeads train station and Central Bristol are close by. A great way to step onto the property ladder as this home is ready to move into and comes complete with its own parking space! A bright apartment that sits on the corner of the ground floor which boasts lots of sunshine throughout the day. Internally the current owner has thoughtfully improved most rooms including new heating tank, new kitchen, new flooring and painted throughout. Briefly comprising a porch, I-shaped hallway leading to two bedrooms - one double, one single, the bathroom with shower over bath, the lounge diner that opens onto the kitchen. This development is quiet. well kept and provides visitors parking. Please get in touch to have a look inside.

## **KEY FEATURES**

- Ideal Ground Floor Position
- Bright & Sunny Apartment
- Allocated Parking Space & Visitors Spaces
  - Right Next to The Shops
  - Riverside Walks Nearby
    - New Kitchen
    - New Heating Tank
    - Ready to Move Into
  - Lovely Condition Throughout
- Temple Meads Train Station 30 Min Walk