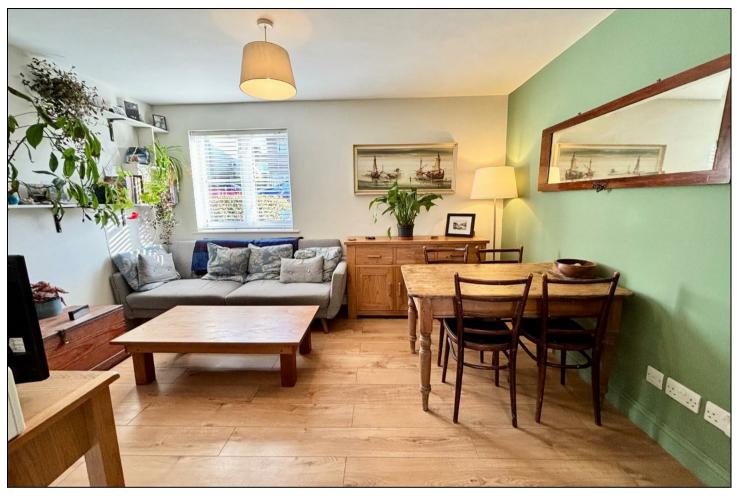

## The Stepping Stones, St Annes Park, Bristol BS4 4EY £200,000

\*\*RIVERSIDE WALKS NEARBY\*\* Alongside local shops including a new bakery and a short walk to the retail park with a cinema. Templemeads train station and Central Bristol are close by. A great way to step onto the property ladder as this home is ready to move into and comes complete with its own parking space! A bright apartment that sits on the corner of the ground floor which boasts lots of sunshine throughout the day. Internally the current owner has thoughtfully improved most rooms including new heating tank, new kitchen, new flooring and painted throughout. Briefly comprising a porch, I-shaped hallway leading to two bedrooms - one double, one single, the bathroom with shower over bath, the lounge diner that opens onto the kitchen. This development is quiet. well kept and provides visitors parking. Please get in touch to have a look inside.