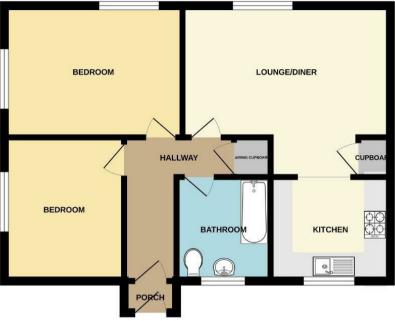

GROUND FLOOR TWO BED FLAT

TOTAL FLOOR AREA: 474 s.g.ft. (44.0 s.g.m.) approx.

White every scenary has been made to ensure the accuracy of the Stoplan consisted here, measurements of the Stoplan consisted or the scenario of the Stoplan consisted or the Stoplan consiste