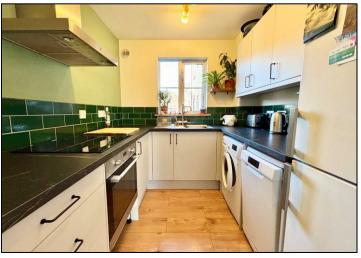

## The Stepping Stones, St Annes Park, Bristol BS4 4EY £200,000

\*\*RIVERSIDE WALKS NEARBY\*\* Alongside local shops including a new bakery and a short walk to the retail park with a cinema. Templemeads train station and Central Bristol are close by. A great way to step onto the property ladder as this home is ready to move into and comes complete with its own parking space! A bright apartment that sits on the corner of the ground floor which boasts lots of sunshine throughout the day. Internally the current owner has thoughtfully improved most rooms including new heating tank, new kitchen, new flooring and painted throughout. Briefly comprising a porch, I-shaped hallway leading to two bedrooms - one double, one single, the bathroom with shower over bath, the lounge diner that opens onto the kitchen. This development is quiet. well kept and provides visitors parking. Please get in touch to have a look inside.

## **KEY FEATURES**

- Ideal Ground Floor Position
- Bright & Sunny Apartment
- Allocated Parking Space & Visitors Spaces
  - Right Next to The Shops
  - Riverside Walks Nearby
    - New Kitchen
    - New Heating Tank
    - Ready to Move Into
  - Lovely Condition Throughout
- Temple Meads Train Station 30 Min Walk