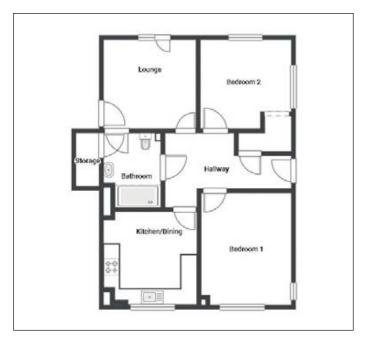

## **Accommodation:**

Two bedrooms. Reception room, kitchen/diner, shower room/WC Outside: Patio garden