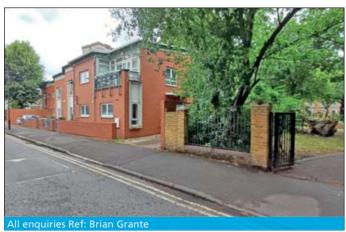

## **Location:**

The property is situated on Jackman Street, adjoining Broadway Market Green and well positioned for the amenities of vibrant Hackney, Bethnal Green, Shoreditch, Dalston and Islington. Transport options include Hoxton, Haggerston, London Fields and Cambridge Heath rail stations, local bus routes or road links via the A107 and A10. Recreational pursuits include nearby London Fields to the north.