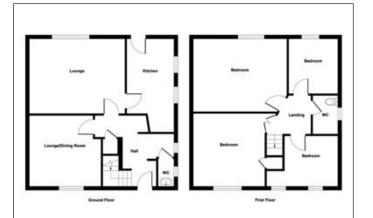

## Accommodation:

The Auctioneers have not inspected the property but understand it to comprise:

First floor: Four bedrooms, shower room/WC Ground floor: Two reception rooms, kitchen, separate WC Outside: Front and rear gardens