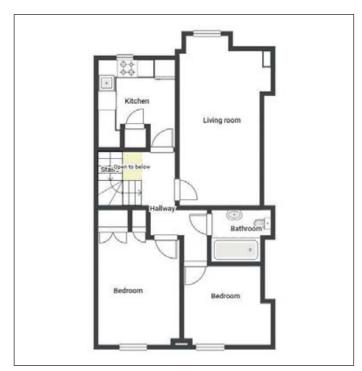

Y

# By order of a major housing association



All enquiries Ref: Brian Grante

- Long Leasehold second floor flat requiring updating
- Full vacant possession

#### **Location:**

The property is situated on Tollington Park, well positioned for the amenities of Finsbury Park, Highbury, Islington and Stroud Green. Transport options include Upper Holloway, Crouch Hill or Finsbury Park stations, local bus routes and road links via the A103, A1 and A503.

#### Accommodation:

Two bedrooms, reception room, kitchen, bathroom/WC

## **EPC rating:** E

## Council Tax Band: D

#### Lease:

To be sold on a new lease for a term of 125 years at a peppercorn ground rent.

#### To view:

Strictly by arrangement with the auctioneer. Please see important advice for viewers on page 19 of this catalogue.