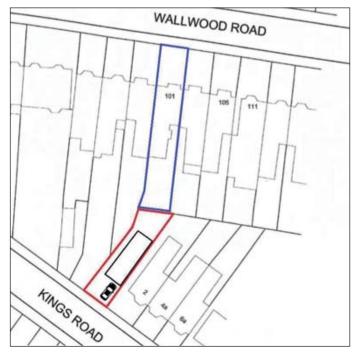

# Site rear of 101 Wallwood Road (Kings Road, Leytonstone, London, E11 1AP

All enquiries Ref: Brian Gran

Freehold site

- Previous permission granted for a 4 bed detached house
- Full vacant possession

#### Location:

The site is situated on Kings Road, to the rear of 101 Wallwood Road, located close to the amenities of Leytonstone and the High Road, Whipps Cross Hospital, Hollow Ponds and Stratford to the south. Transport options include the A12, A406 or M11 road links, local bus services and Leytonstone Central Line or Leytonstone High Road rail stations.

## **Planning:**

Planning permission previously granted (Ref 183071 granted 13/04/2021) for: An Outline Planning Application for the construction of a four bedroom single dwelling house (Amended Plans)