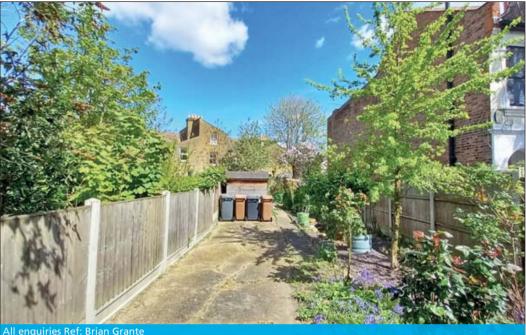

# Site rear of 101 Wallwood Road (Kings Road, Leytonstone, London, E11 1AP

All enquiries Ref: Brian Gran

Freehold site

- Previous permission granted for a 4 bed detached house
- Full vacant possession

#### Location:

The site is situated on Kings Road, to the rear of 101 Wallwood Road, located close to the amenities of Leytonstone and the High Road, Whipps Cross Hospital, Hollow Ponds and Stratford to the south. Transport options include the A12, A406 or M11 road links, local bus services and Leytonstone Central Line or Leytonstone High Road rail stations.

## **Proposed Accommodation:**

Four bedroom detached house with front parking and garden