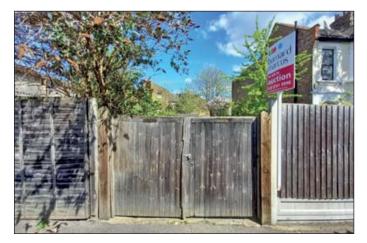

# Site rear of 101 Wallwood Road (Kings Road, Leytonstone, London, E11 1AP

All enquiries Ref: Brian Gran

Freehold site

- Previous permission granted for a 4 bed detached house
- Full vacant possession

#### Location:

The site is situated on Kings Road, to the rear of 101 Wallwood Road, located close to the amenities of Leytonstone and the High Road, Whipps Cross Hospital, Hollow Ponds and Stratford to the south. Transport options include the A12, A406 or M11 road links, local bus services and Leytonstone Central Line or Leytonstone High Road rail stations.