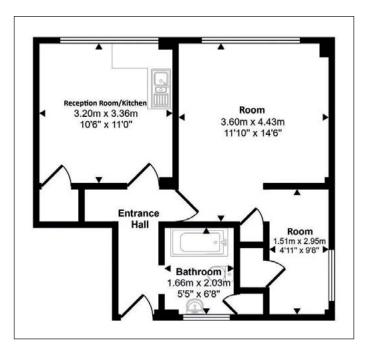

um Glen

Leasehold two bedroom flat

Full vacant possession

## Location:

The property is situated on Cuttys Lane. Public transport links include Stevenage Rail Station together with local bus services serving the surrounding area. Road communications are provided by the A602 and A1(M). Local shops can be found close by with a more comprehensive range of shops, restaurants and cafes available at the Roaring Meg Retail Park and Stevenage Town centre.

#### Accommodation:

Two bedrooms, reception room/kitchen, bathroom/WC

### EPC Rating: F

Council Tax Band: A

#### Lease:

The property is held on a lease for a term of 119 years from 5th September 1988

#### To view:

Strictly by prior arrangement with the auctioneers. Please see important advice for viewers on page 19 of this catalogue.