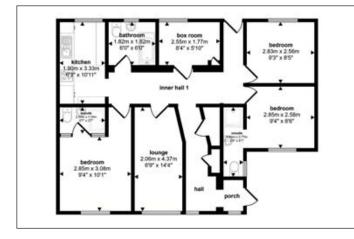

### **Accommodation:**

Four bedrooms, one reception room, kitchen, bathrooms/WC, two ensuites Outside: Rear garden