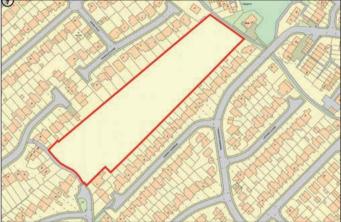

does not appear to be classified as Metropolitan Open Land , prospective buyers may wish to refer to https://apps.london.gov.uk/planning. The national target set for new home development is 1.5 million by 2030 with 88,000 homes per annum for London. This demand clearly puts pressure for release of land and may result in sites not previously considered suitable for development now being considered by planning authorities. Purchasers must rely on their own enquiries in respect to suitability of this land however, with demand increasing all the time it is reasonable to assume that land not yet developed/ considered for development will become rarer and more valuable.

### Site Area:

3.17 Acres

#### To View;

By application to the site, no prior appointment required.



Indicative CGI only



©Crown Copyright. Licence Number: ES 10002037



©Crown Copyright. Licence Number: ES 10002037



Indicative CGI only