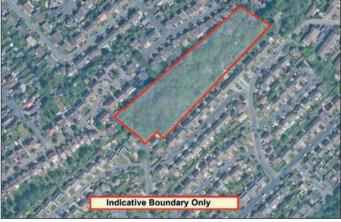

### Site Area:

3.17 Acres

#### To View;

By application to the site, no prior appointment required.

Indicative CGI only

©Crown Copyright. Licence Number: ES 10002037

©Crown Copyright. Licence Number: ES 10002037

Indicative CGI only