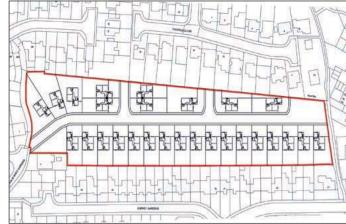

# Land at Peacock Gardens, South Croydon, London, CR2 8TE





## Extensive Freehold Site

## 3.17 Acres Centred Around Housing

#### Location:

This site is in the heart of existing housing within South Croydon and is ideally positioned for ease of access to transport, shopping and recreation facilities in the area. Addington Road lies to the north where a range of shopping facilities may be found and this road leads west to Purley where it connects to the A23 and A22. South Croydon mainline rail station lies to the north with other public transport links including local bus services and the Croydon Tramlink. There is a range of leisure facilities within the area with the open space of Selsdon Wood Nature Reserve within a few minutes' walk to the south.

#### **Description:**

This site of 3.17 acres immediately adjoins existing housing to the nort