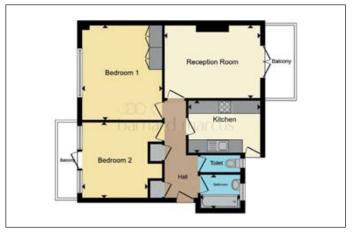

## **Accommodation:**

Two bedrooms, reception room, kitchen, bathroom, separate WC Outside: Two balconies, communal gardens