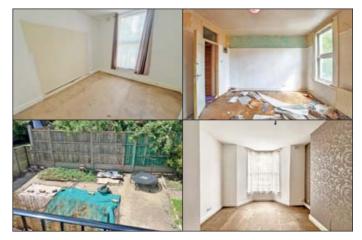

## **Accommodation:**

| Flat / Floor                               | Accommodation/Size                                                                                                                             | EPC | СТВ |
|--------------------------------------------|------------------------------------------------------------------------------------------------------------------------------------------------|-----|-----|
| Flat C -<br>First floor flat               | Approx. 47m <sup>2</sup> / 504sq ft<br>Entrance hall, one bedroom, reception, kitchen, bathroom/WC                                             | ТВА | В   |
| Flat B -<br>Raised ground floor flat       | Approx. 41m <sup>2</sup> / 436sq ft<br>Entrance hall, one bedroom, reception, kitchen, bathroom/WC<br>Outside: Rear access to garden (section) | С   | В   |
| Flat A -<br>Lower ground floor garden flat | Entrance hall, one bedroom, reception, kitchen, bathroom/WC<br>Outside: Rear garden (section)                                                  | D   | В   |