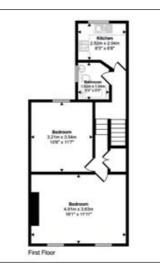

## **Accommodation:**

| Flat / Floor                               | Accommodation/Size                                                                                                                             | EPC | СТВ |
|--------------------------------------------|------------------------------------------------------------------------------------------------------------------------------------------------|-----|-----|
| Flat C -<br>First floor flat               | Approx. 47m <sup>2</sup> / 504sq ft<br>Entrance hall, one bedroom, reception, kitchen, bathroom/WC                                             | ТВА | В   |
| Flat B -<br>Raised ground floor flat       | Approx. 41m <sup>2</sup> / 436sq ft<br>Entrance hall, one bedroom, reception, kitchen, bathroom/WC<br>Outside: Rear access to garden (section) | С   | В   |
| Flat A -<br>Lower ground floor garden flat | Entrance hall, one bedroom, reception, kitchen, bathroom/WC<br>Outside: Rear garden (section)                                                  | D   | В   |