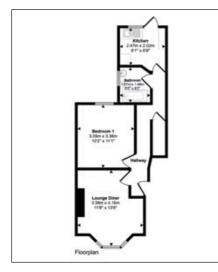

## **Accommodation:**

| Flat / Floor                               | Accommodation/Size                                                                                                                             | EPC | СТВ |
|--------------------------------------------|------------------------------------------------------------------------------------------------------------------------------------------------|-----|-----|
| Flat C -<br>First floor flat               | Approx. 47m <sup>2</sup> / 504sq ft<br>Entrance hall, one bedroom, reception, kitchen, bathroom/WC                                             | ТВА | В   |
| Flat B -<br>Raised ground floor flat       | Approx. 41m <sup>2</sup> / 436sq ft<br>Entrance hall, one bedroom, reception, kitchen, bathroom/WC<br>Outside: Rear access to garden (section) | С   | В   |
| Flat A -<br>Lower ground floor garden flat | Entrance hall, one bedroom, reception, kitchen, bathroom/WC<br>Outside: Rear garden (section)                                                  | D   | В   |