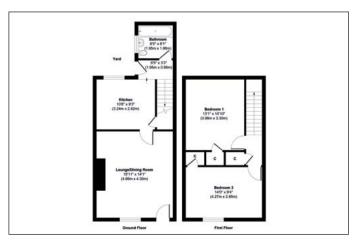

## **Accommodation:**

First floor: Two bedrooms,

Ground floor: Reception room, kitchen (not fitted), bathroom/WC

Outside: Rear yard

**EPC** rating: TBC