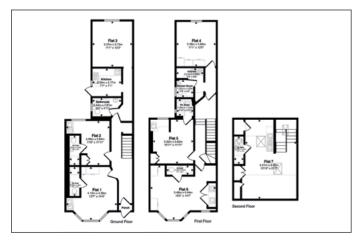

## **Accommodation:**

**Description:** 

| Floor:         | Accommodation:                                                                                  | EPC Rating:                                                                                                                                                                                                                                                                                                                                                                           | Council Tax Band:                                                                                                                                                                                                                                                                                                                                                                                                                                   |
|----------------|-------------------------------------------------------------------------------------------------|---------------------------------------------------------------------------------------------------------------------------------------------------------------------------------------------------------------------------------------------------------------------------------------------------------------------------------------------------------------------------------------|-----------------------------------------------------------------------------------------------------------------------------------------------------------------------------------------------------------------------------------------------------------------------------------------------------------------------------------------------------------------------------------------------------------------------------------------------------|
| Ground (front) | Studio room with kitchenette, shower room/WC                                                    | E                                                                                                                                                                                                                                                                                                                                                                                     | А                                                                                                                                                                                                                                                                                                                                                                                                                                                   |
| Ground (mid)   | Studio room with kitchenette, shower room/WC                                                    | E                                                                                                                                                                                                                                                                                                                                                                                     | А                                                                                                                                                                                                                                                                                                                                                                                                                                                   |
| Ground (rear)  | Studio room, separate kitchen, bathroom/WC, hallway, access to garden,                          | С                                                                                                                                                                                                                                                                                                                                                                                     | А                                                                                                                                                                                                                                                                                                                                                                                                                                                   |
| First (rear)   | Studio room, separate kitchen, shower room/WC, hallway,                                         | E                                                                                                                                                                                                                                                                                                                                                                                     | А                                                                                                                                                                                                                                                                                                                                                                                                                                                   |
| First (mid)    | Studio room with kitchenette, bathroom/WC                                                       | E                                                                                                                                                                                                                                                                                                                                                                                     | А                                                                                                                                                                                                                                                                                                                                                                                                                                                   |
| First (front)  | Studio room with kitchenette, shower room/WC                                                    | E                                                                                                                                                                                                                                                                                                                                                                                     | А                                                                                                                                                                                                                                                                                                                                                                                                                                                   |
| Second         | Studio room with kitchenette, shower room/WC                                                    | D                                                                                                                                                                                                                                                                                                                                                                                     | А                                                                                                                                                                                                                                                                                                                                                                                                                                                   |
|                | Ground (front)<br>Ground (mid)<br>Ground (rear)<br>First (rear)<br>First (mid)<br>First (front) | Ground (front)Studio room with kitchenette, shower room/WCGround (mid)Studio room with kitchenette, shower room/WCGround (rear)Studio room, separate kitchen, bathroom/WC, hallway, access to garden,First (rear)Studio room, separate kitchen, shower room/WC, hallway,First (mid)Studio room with kitchenette, bathroom/WCFirst (front)Studio room with kitchenette, shower room/WC | Ground (front)Studio room with kitchenette, shower room/WCEGround (mid)Studio room with kitchenette, shower room/WCEGround (rear)Studio room, separate kitchen, bathroom/WC, hallway, access to garden,CFirst (rear)Studio room, separate kitchen, shower room/WC, hallway,EFirst (mid)Studio room with kitchenette, bathroom/WCEFirst (mid)Studio room with kitchenette, shower room/WCEFirst (front)Studio room with kitchenette, shower room/WCE |