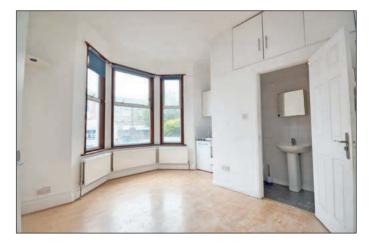

## **Accommodation:**

**Description:** 

| Floor:         | Accommodation:                                                                                  | EPC Rating:                                                                                                                                                                                                                                                                                                                                                                           | Council Tax Band:                                                                                                                                                                                                                                                                                                                                                                                                                                   |
|----------------|-------------------------------------------------------------------------------------------------|---------------------------------------------------------------------------------------------------------------------------------------------------------------------------------------------------------------------------------------------------------------------------------------------------------------------------------------------------------------------------------------|-----------------------------------------------------------------------------------------------------------------------------------------------------------------------------------------------------------------------------------------------------------------------------------------------------------------------------------------------------------------------------------------------------------------------------------------------------|
| Ground (front) | Studio room with kitchenette, shower room/WC                                                    | E                                                                                                                                                                                                                                                                                                                                                                                     | А                                                                                                                                                                                                                                                                                                                                                                                                                                                   |
| Ground (mid)   | Studio room with kitchenette, shower room/WC                                                    | E                                                                                                                                                                                                                                                                                                                                                                                     | А                                                                                                                                                                                                                                                                                                                                                                                                                                                   |
| Ground (rear)  | Studio room, separate kitchen, bathroom/WC, hallway, access to garden,                          | С                                                                                                                                                                                                                                                                                                                                                                                     | А                                                                                                                                                                                                                                                                                                                                                                                                                                                   |
| First (rear)   | Studio room, separate kitchen, shower room/WC, hallway,                                         | E                                                                                                                                                                                                                                                                                                                                                                                     | А                                                                                                                                                                                                                                                                                                                                                                                                                                                   |
| First (mid)    | Studio room with kitchenette, bathroom/WC                                                       | E                                                                                                                                                                                                                                                                                                                                                                                     | А                                                                                                                                                                                                                                                                                                                                                                                                                                                   |
| First (front)  | Studio room with kitchenette, shower room/WC                                                    | E                                                                                                                                                                                                                                                                                                                                                                                     | А                                                                                                                                                                                                                                                                                                                                                                                                                                                   |
| Second         | Studio room with kitchenette, shower room/WC                                                    | D                                                                                                                                                                                                                                                                                                                                                                                     | А                                                                                                                                                                                                                                                                                                                                                                                                                                                   |
|                | Ground (front)<br>Ground (mid)<br>Ground (rear)<br>First (rear)<br>First (mid)<br>First (front) | Ground (front)Studio room with kitchenette, shower room/WCGround (mid)Studio room with kitchenette, shower room/WCGround (rear)Studio room, separate kitchen, bathroom/WC, hallway, access to garden,First (rear)Studio room, separate kitchen, shower room/WC, hallway,First (mid)Studio room with kitchenette, bathroom/WCFirst (front)Studio room with kitchenette, shower room/WC | Ground (front)Studio room with kitchenette, shower room/WCEGround (mid)Studio room with kitchenette, shower room/WCEGround (rear)Studio room, separate kitchen, bathroom/WC, hallway, access to garden,CFirst (rear)Studio room, separate kitchen, shower room/WC, hallway,EFirst (mid)Studio room with kitchenette, bathroom/WCEFirst (mid)Studio room with kitchenette, shower room/WCEFirst (front)Studio room with kitchenette, shower room/WCE |