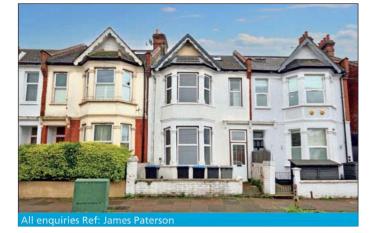

Lot 16

- Substantial freehold three floor mid terrace building arranged as 7 self-contained flats requiring modernisation
- Full vacant possession

contained flats requiring modernisation.

## Substantial freehold three floor mid terrace building arranged as 7 self-

Strictly by arrangement with the auctioneer. Please see important advice for viewers on page 19 of this catalogue.