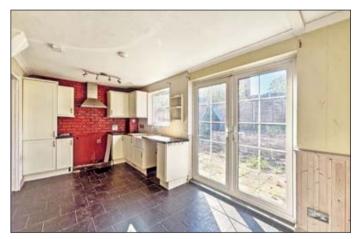

## Accommodation (approx. 75m<sup>2</sup> / 805 sq ft):

First floor: Three bedrooms, bathroom/WC Ground floor: Entrance hall, reception room, kitchen/diner, Outside: Front and rear gardens

EPC rating: D