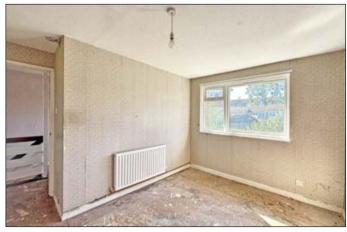

## Accommodation (approx. 75m<sup>2</sup> / 805 sq ft):

First floor: Three bedrooms, bathroom/WC Ground floor: Entrance hall, reception room, kitchen/diner, Outside: Front and rear gardens

EPC rating: D