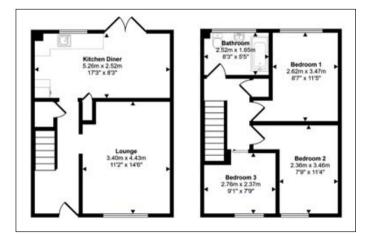

## Accommodation (approx. 75m<sup>2</sup> / 805 sq ft):

First floor: Three bedrooms, bathroom/WC Ground floor: Entrance hall, reception room, kitchen/diner, Outside: Front and rear gardens

EPC rating: D