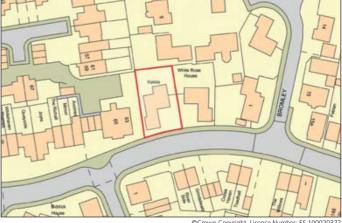

#### **Location:**

The property is situated on Argent Street between its junctions with Bromley Rd and Wharf Road. Public transport links include Grays mainline rail station together a network of local bus services serving the surrounding vicinity. Road links include the A13, A282, A2 and M25. Shopping amenities can be found locally within Grays with an extensive range of shops, bars and restaurants being found in Dartford and Bluewater Shopping Centre. Recreational pursuits can be found locally at the open spaces of Grays Beach Riverside Park and along the River Thames.

#### **Description:**

Substantial freehold detached house arranged over ground and first floors with double garage and off-street parking.