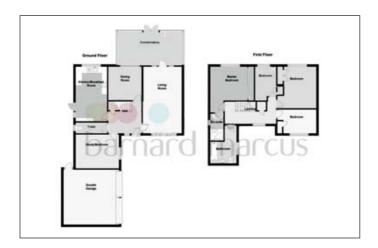

#### **Accommodation:**

The auctioneers were unable to inspect the property at the time of going to print although believe it comprises the following accommodation: Prospective purchasers must rely on their own enquires in this respect and with regards to the floor plan.

First floor: Master bedroom with ensuite shower room/WC, three further bedrooms, bathroom/WC, landing

Ground floor: Reception room, dining room, kitchen/breakfast room, cloakroom/ WC, Study/bed 5, conservatory, entrance hallway

Outside: Double garage, off street parking and rear garden