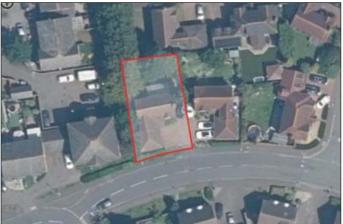

#### **Location:**

The property is situated on Argent Street between its junctions with Bromley Rd and Wharf Road. Public transport links include Grays mainline rail station together a network of local bus services serving the surrounding vicinity. Road links include the A13, A282, A2 and M25. Shopping amenities can be found locally within Grays with an extensive range of shops, bars and restaurants being found in Dartford and Bluewater Shopping Centre. Recreational pursuits can be found locally at the open spaces of Grays Beach Riverside Park and along the River Thames.

#### **Description:**

Substantial freehold detached house arranged over ground and first floors with double garage and off-street parking.

Outside: Double garage, off street parking and rear garden