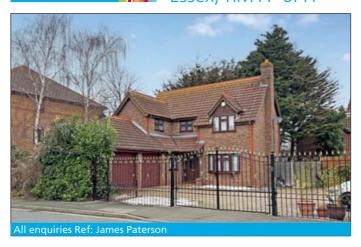

# Substantial freehold two floor detached house with double garage and off-street parking

#### **Description:**

Substantial freehold detached house arranged over ground and first floors with double garage and off-street parking.