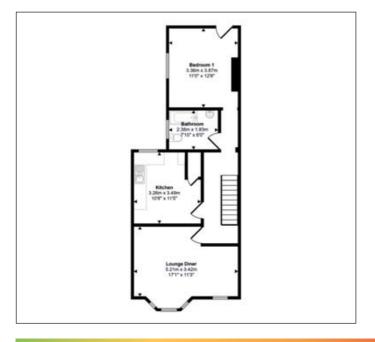

## Accommodation (approx 58m²/625sqft):

One bedroom, reception room, kitchen, bathroom/WC Outside: Rear garden (via external rear stairs)