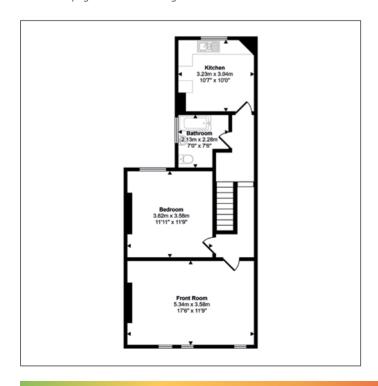

# Accommodation (approx. 58 m<sup>2</sup> / 621 sq ft):

Entrance hall, one bedroom, reception room, kitchen, bathroom/WC