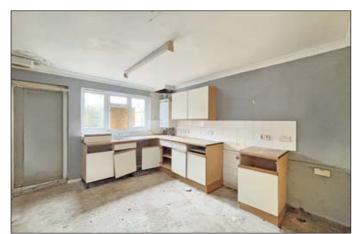

## Accommodation (approx. 112 m<sup>2</sup> / 1,207 sq ft):

First floor: Three bedrooms, bathroom, seperate WC, access to loft Ground floor: Entrance hall, reception room, kitchen/breakfast room, dining room, storage room Outside: Rear garden