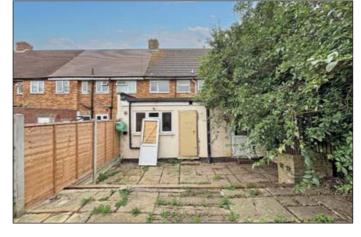

## Accommodation (approx. 112 m<sup>2</sup> / 1,207 sq ft):

First floor: Three bedrooms, bathroom, seperate WC, access to loft Ground floor: Entrance hall, reception room, kitchen/breakfast room, dining room, storage room Outside: Rear garden

#### **Potential:**

The property may be suitable for rear extensions or loft/mansard conversion - subject to all necessary consents where required.