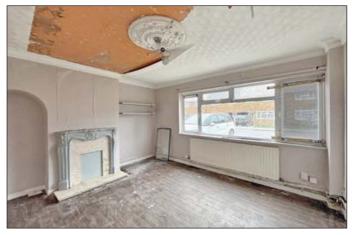

## Accommodation (approx. 112 m<sup>2</sup> / 1,207 sq ft):

First floor: Three bedrooms, bathroom, seperate WC, access to loft Ground floor: Entrance hall, reception room, kitchen/breakfast room, dining room, storage room Outside: Rear garden

#### **Potential:**

The property may be suitable for rear extensions or loft/mansard conversion - subject to all necessary consents where required.