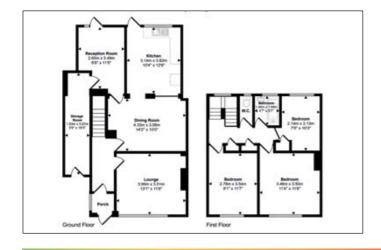

## Accommodation (approx. 112 m<sup>2</sup> / 1,207 sq ft):

First floor: Three bedrooms, bathroom, seperate WC, access to loft Ground floor: Entrance hall, reception room, kitchen/breakfast room, dining room, storage room Outside: Rear garden