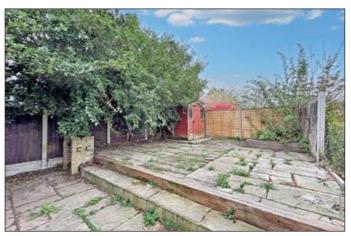

## Accommodation (approx. 112 m<sup>2</sup> / 1,207 sq ft):

First floor: Three bedrooms, bathroom, seperate WC, access to loft Ground floor: Entrance hall, reception room, kitchen/breakfast room, dining room, storage room Outside: Rear garden