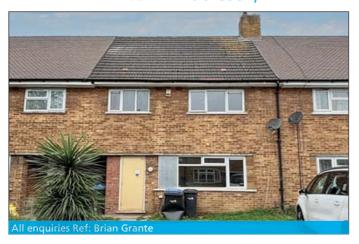

- Freehold two floor mid terrace house requiring updating
- Full vacant possession

Situated on Elsinge Road, well positioned for the amenities of Enfield, Waltham abbey, Edmonton and Cheshunt. Transport options include local bus routes, road links via the A10, A406 and M25, and rail connections at Turkey Street and Waltham Cross rail stations (to Liverpool Street and Srtatford).

## Accommodation (approx. 112 m<sup>2</sup> / 1,207 sq ft):

First floor: Three bedrooms, bathroom, seperate WC, access to loft Ground floor: Entrance hall, reception room, kitchen/breakfast room, dining room, storage room Outside: Rear garden