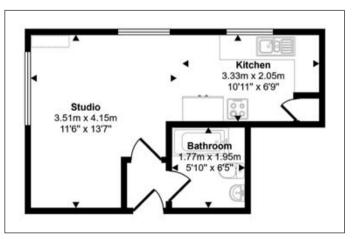

## **Accommodation:**

First floor: Studio room with open bedroom/ reception room, kitchen, bathroom/WC

Outside: Communal gardens and parking space