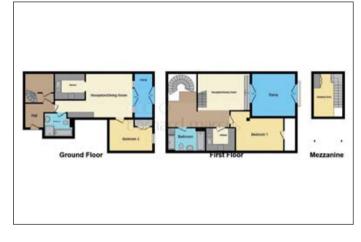

#### **Accommodation:**

Mezzanine: One room

Second floor: One bedroom, reception room, kitchen, bathroom/wc First floor: one bedroom, reception room, kitchen, bathroom/wc