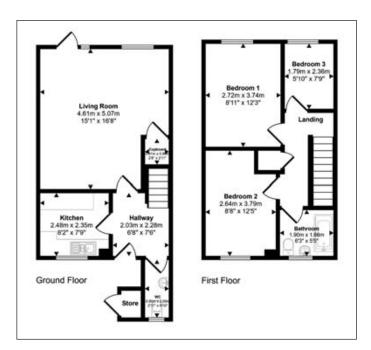

#### **Accommodation:**

First floor: Three bedrooms, bathroom/WC Ground floor: Reception room, kitchen, WC Outside: Front driveway, rear garden