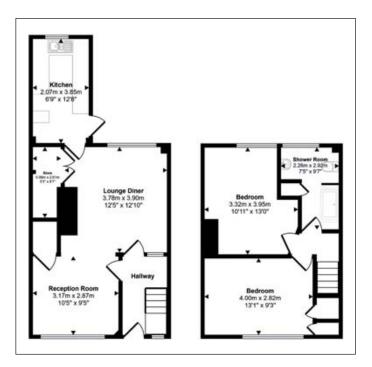

#### Accommodation:

First floor: Two bedrooms, shower room/WC Ground floor: Open plan reception room/dining room, kitchen Outside: Front and rear garden