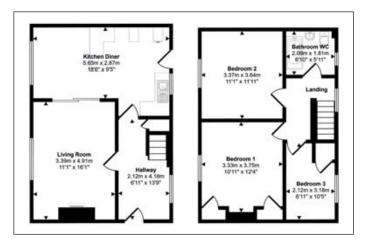

### **Accommodation:**

First floor: Three bedrooms, bathroom/WC Ground floor: Reception room, kitchen/diner Outside: Front and rear gardens